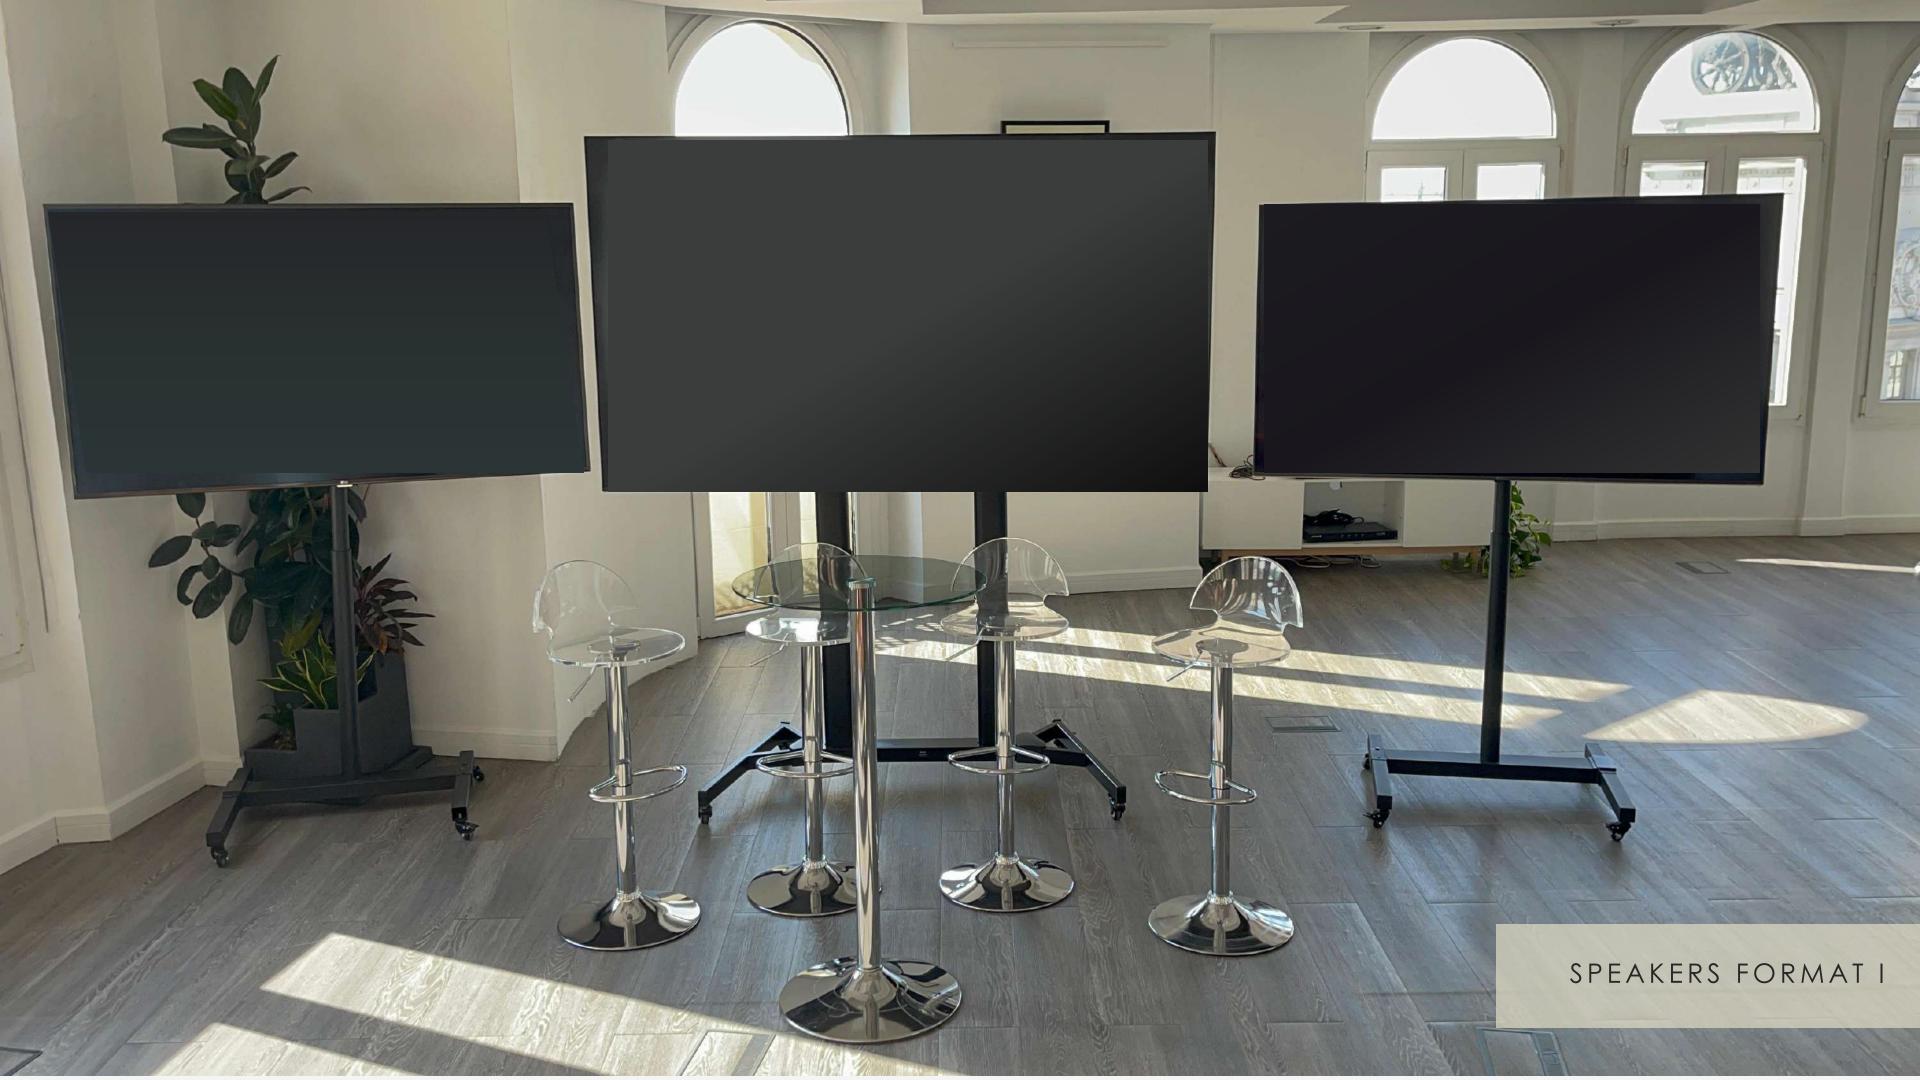

## TECHNICAL DETAILS\*

1 TV Full HD 86" 2 TV Full HD 65" Microphones HDMI Universal cable **HDMI** Connection Integrated sound system

LOOP 21

Theater 110 ppl

Classroom shape 60 ppl

Imperial 42 ppl

U format 44 ppl

**FORMATS** 

Cabaret\* 55 ppl

\*Quote needed