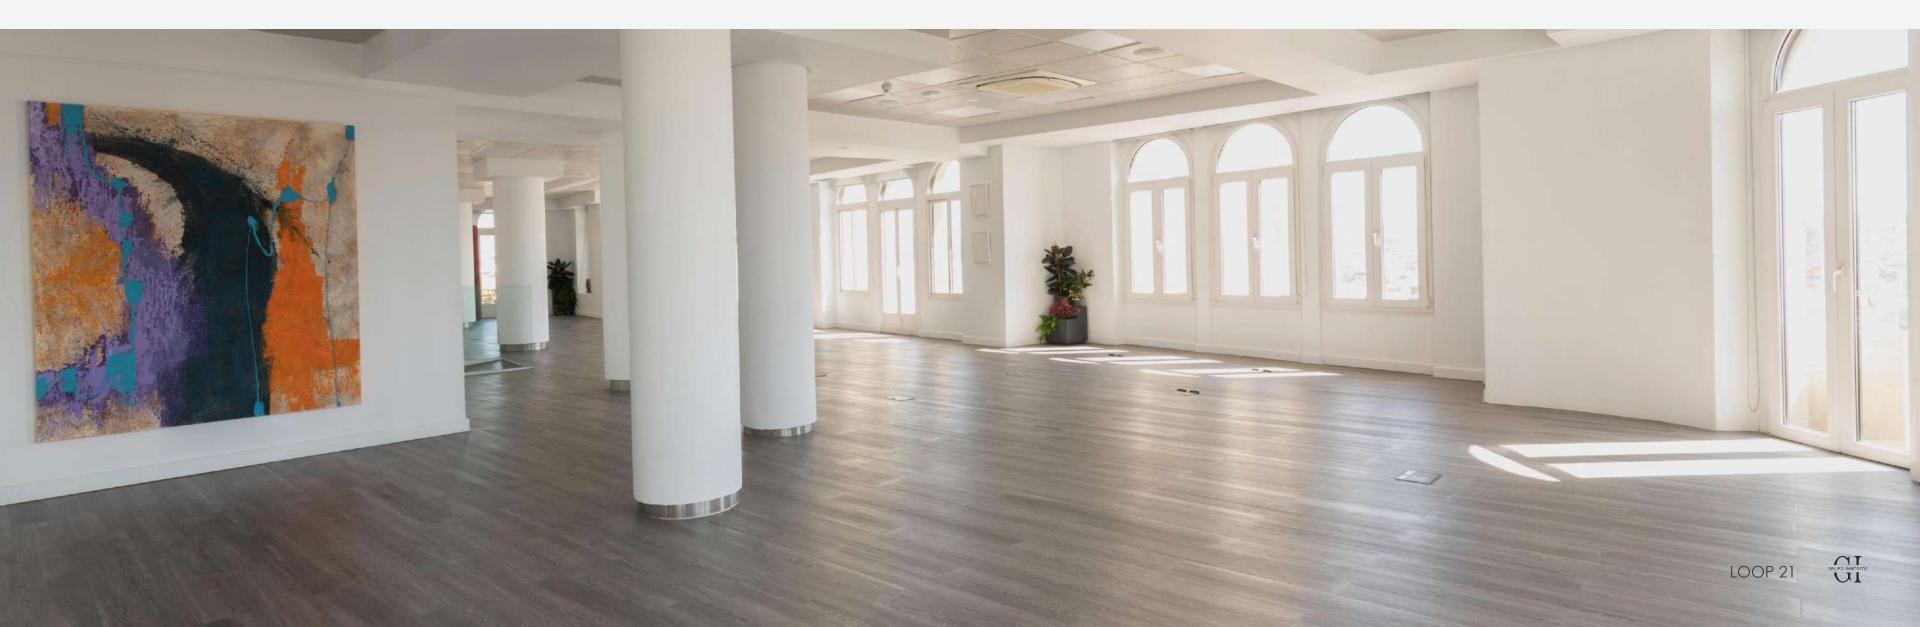

#### **ARCHITECTURE**

Loop 21 has a total of 520 square meters, plus 3 large terraces, one of them with direct views to the facade of the Four Seasons Hotel and two of them at the back of the space facing the Gran Vía.

The interior features modern materials, gray wooden floors and large smooth white walls, covered with large windows that allow you to enjoy the best view of Alcalá street and fill the space with natural light.

#### THE VENUE

Located in the heart of Alcalá 21 street, on the eighth floor, with 360° views of Puerta del Sol and Plaza de Cibeles at the same time, is Loop 21, a space for events and productions with a multidisciplinary and ample character.