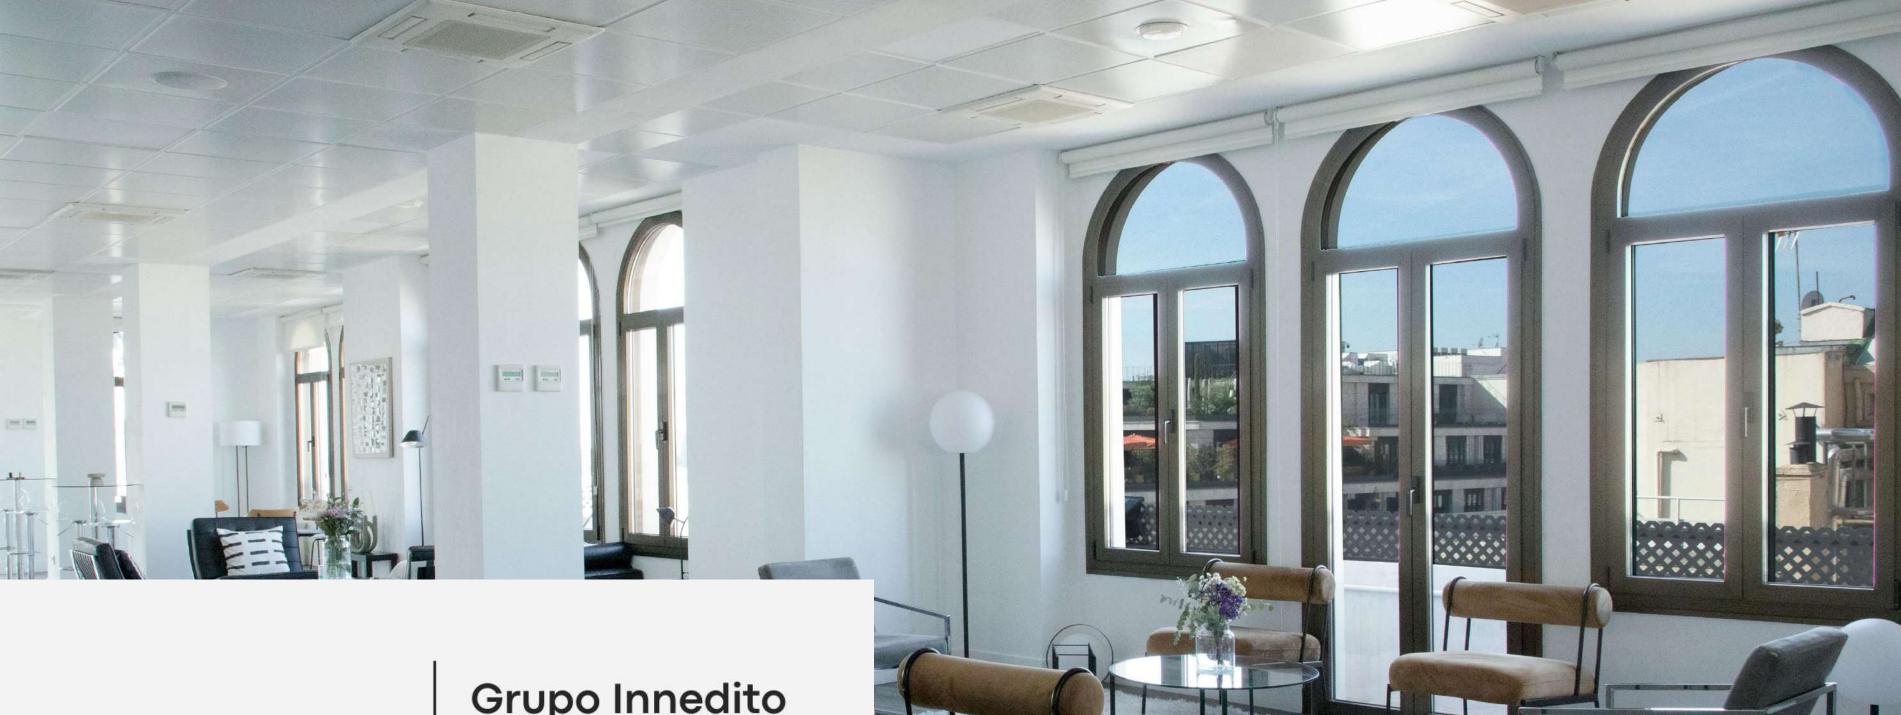

The interior features modern materials, gray wooden floors and large smooth white walls, covered with large windows that allow you to enjoy the best view of Alcalá street and fill the space with natural light.

#### THE VENUE

Located in the heart of Alcalá 21 street, on the eighth floor, with 360° views of Puerta del Sol and Plaza de Cibeles at the same time, is Loop 21, a space for events and productions with a multidisciplinary and ample character.

This space is fully prepared for the exclusive and differentiating enjoyment of anyone who wants to enjoy an event.