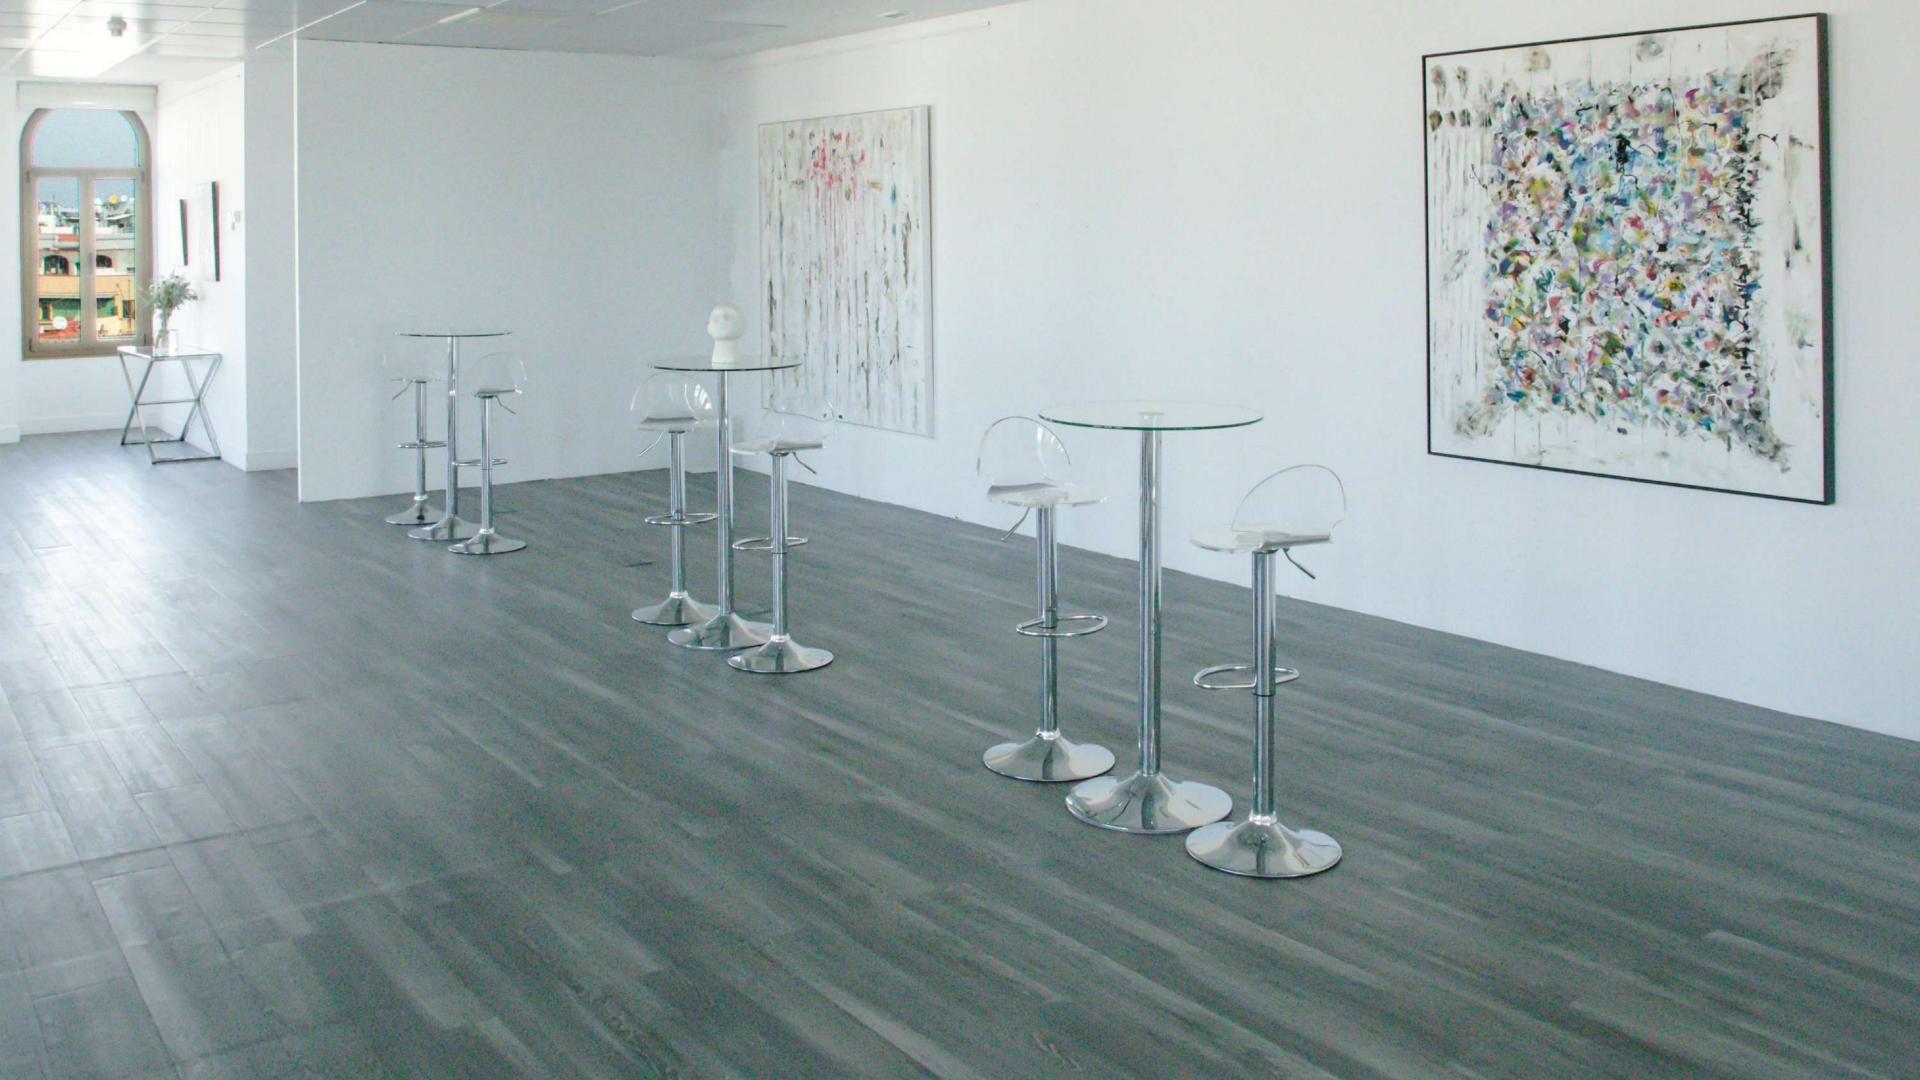

Gallery

The interior features modern materials, gray wooden floors and large smooth white walls, covered with large windows that allow you to enjoy the best view of Alcalá street and fill the space with natural light.