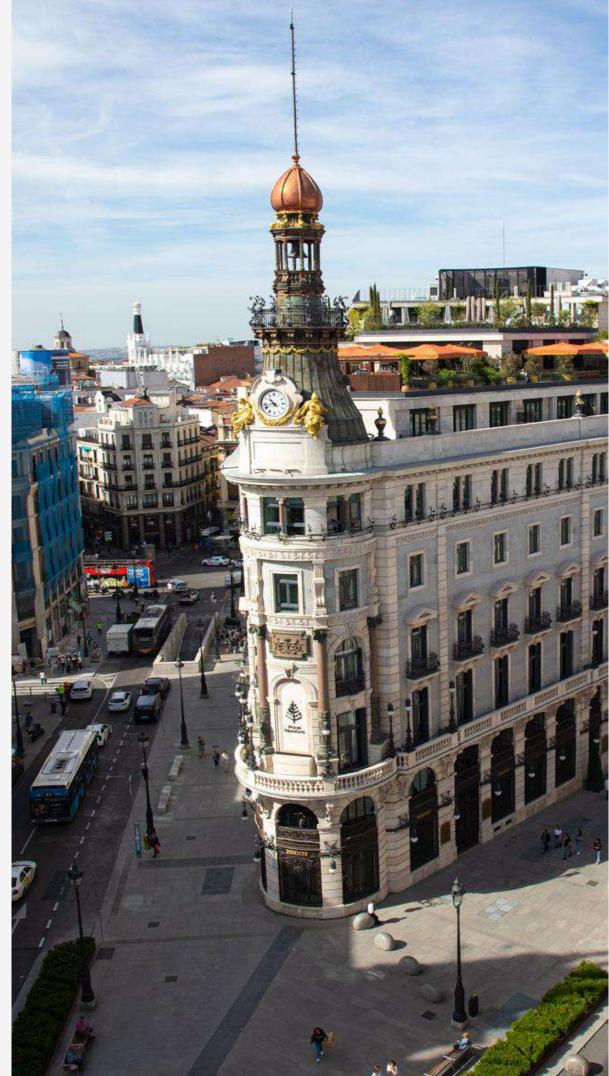

#### BUILDING

Located at number 21 of Alcalá Street in the Edificio Vitalicio, headquarters of the Generali Group in Spain, designed by Eusebio Bona Puig and built by Luis Mosteiro Canas between 1932 and 1935.

#### THE VENUE

Located in the heart of Alcalá 21 street, on the eighth floor, with 360° views of Puerta del Sol and Plaza de Cibeles at the same time, is Loop 21, a space for events and productions with a multidisciplinary and ample character.