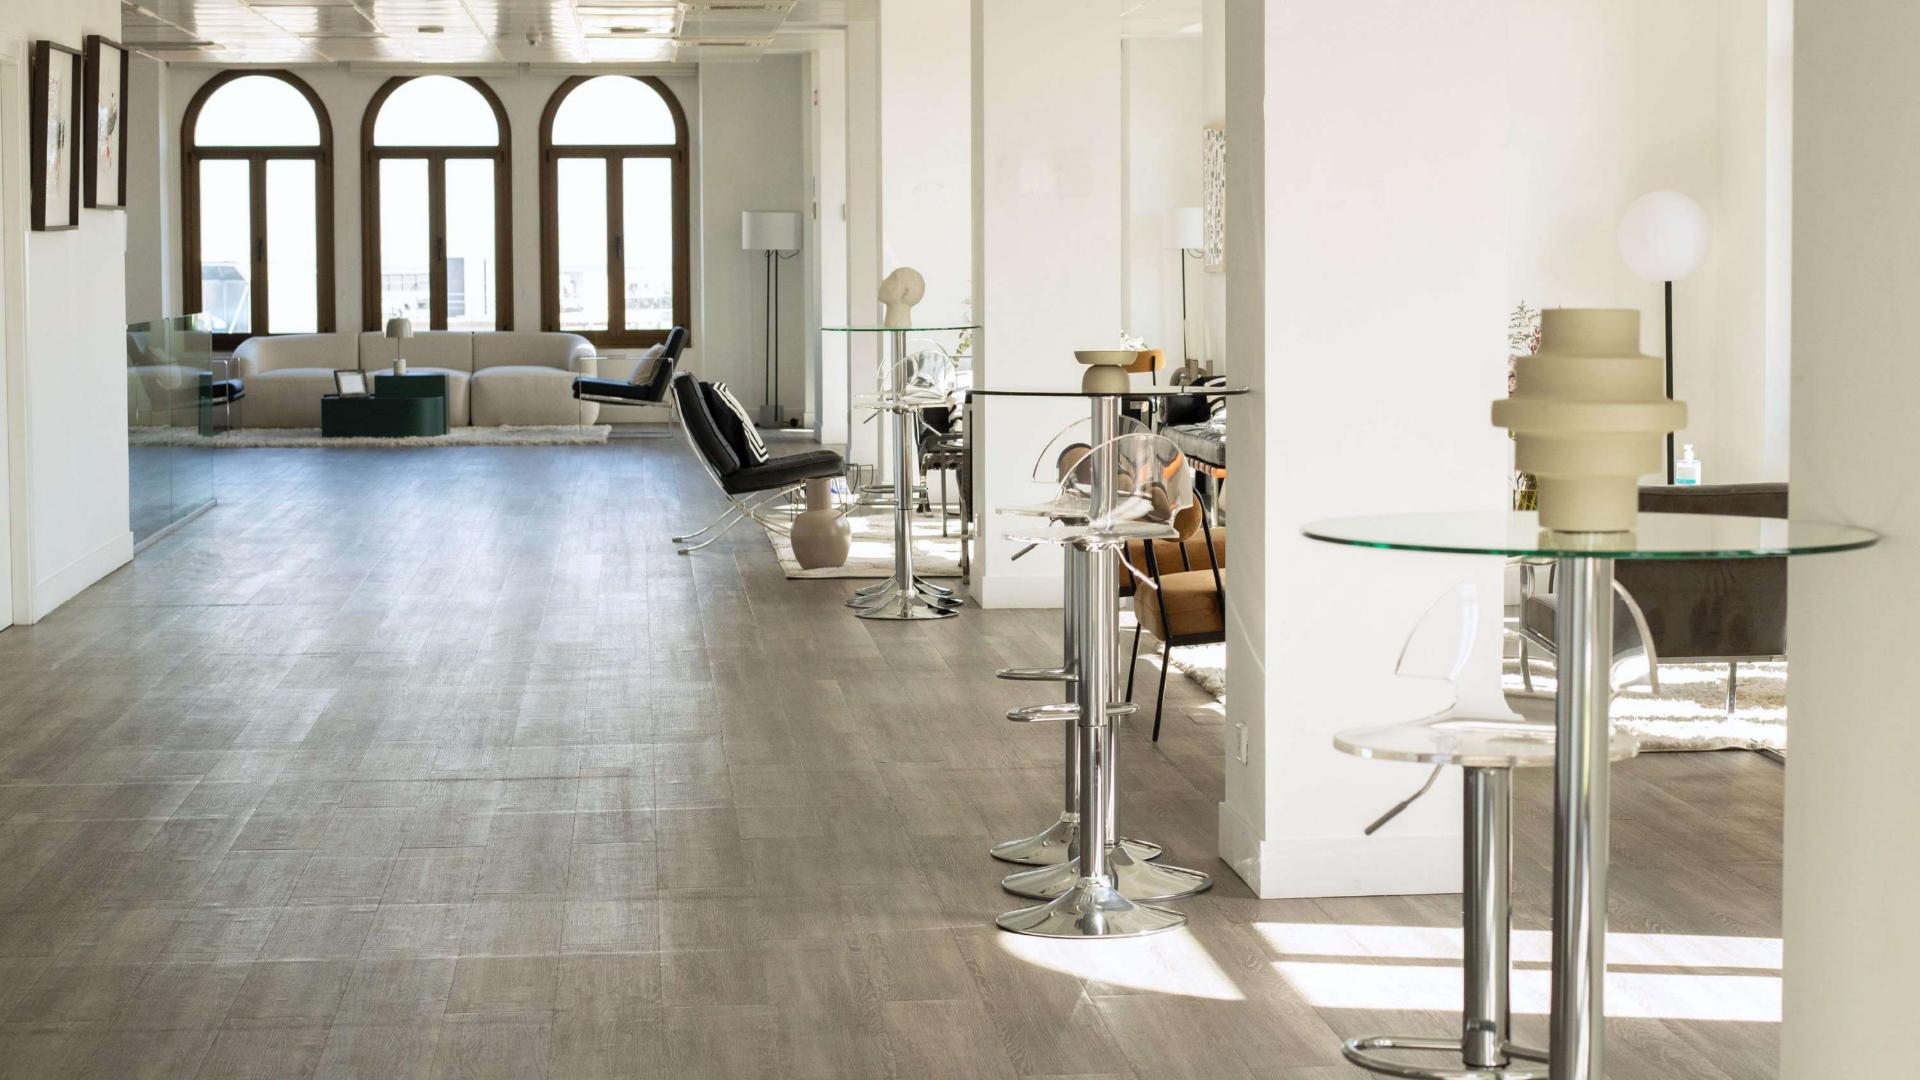

Gallery

The interior features modern materials, gray wooden floors and large smooth white walls, covered with large windows that allow you to enjoy the best view of Alcalá street and fill the space with natural light.