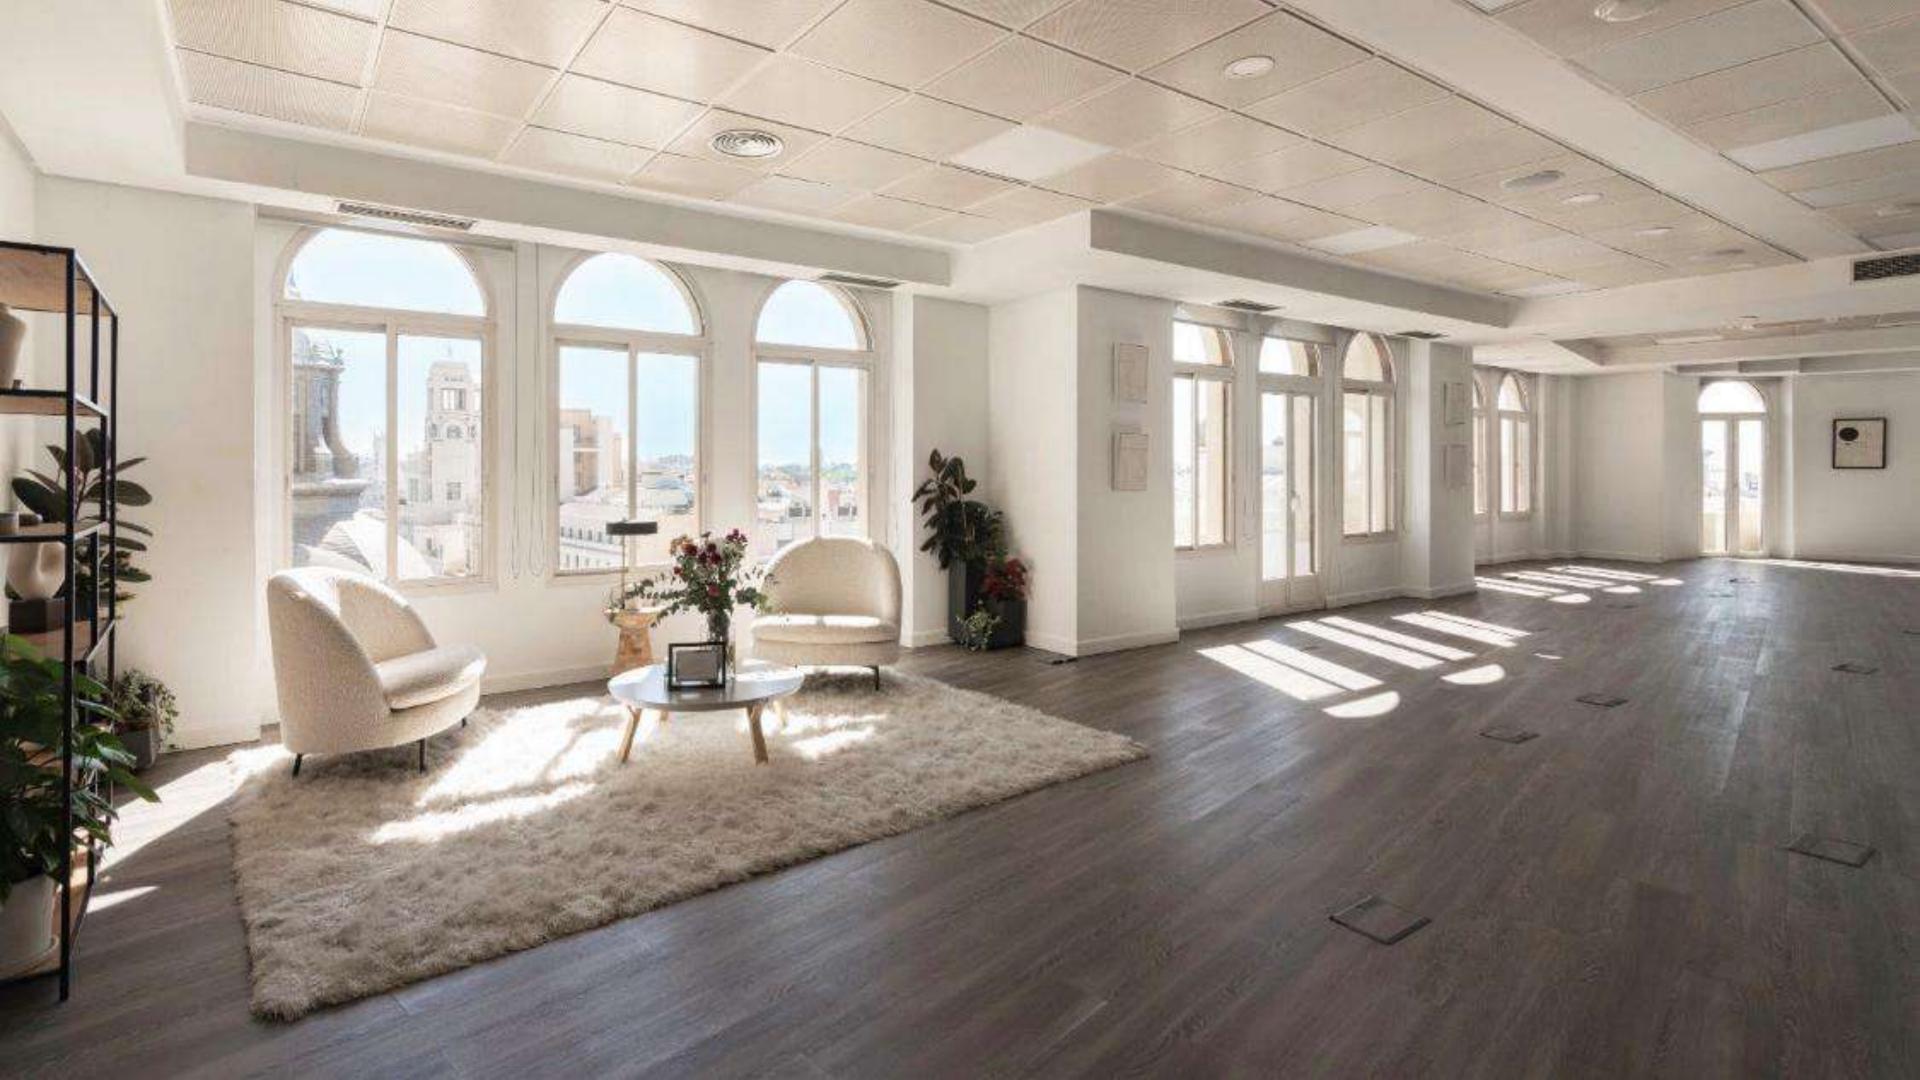

#### **ARCHITECTURE**

Loop 21 has a total of 520 square meters, plus 3 large terraces, one of them with direct views to the facade of the Four Seasons Hotel and two of them at the back of the space facing the Gran Vía.

The interior features modern materials, gray wooden floors and large smooth white walls, covered with large windows that allow you to enjoy the best view of Alcalá street and fill the space with natural light.