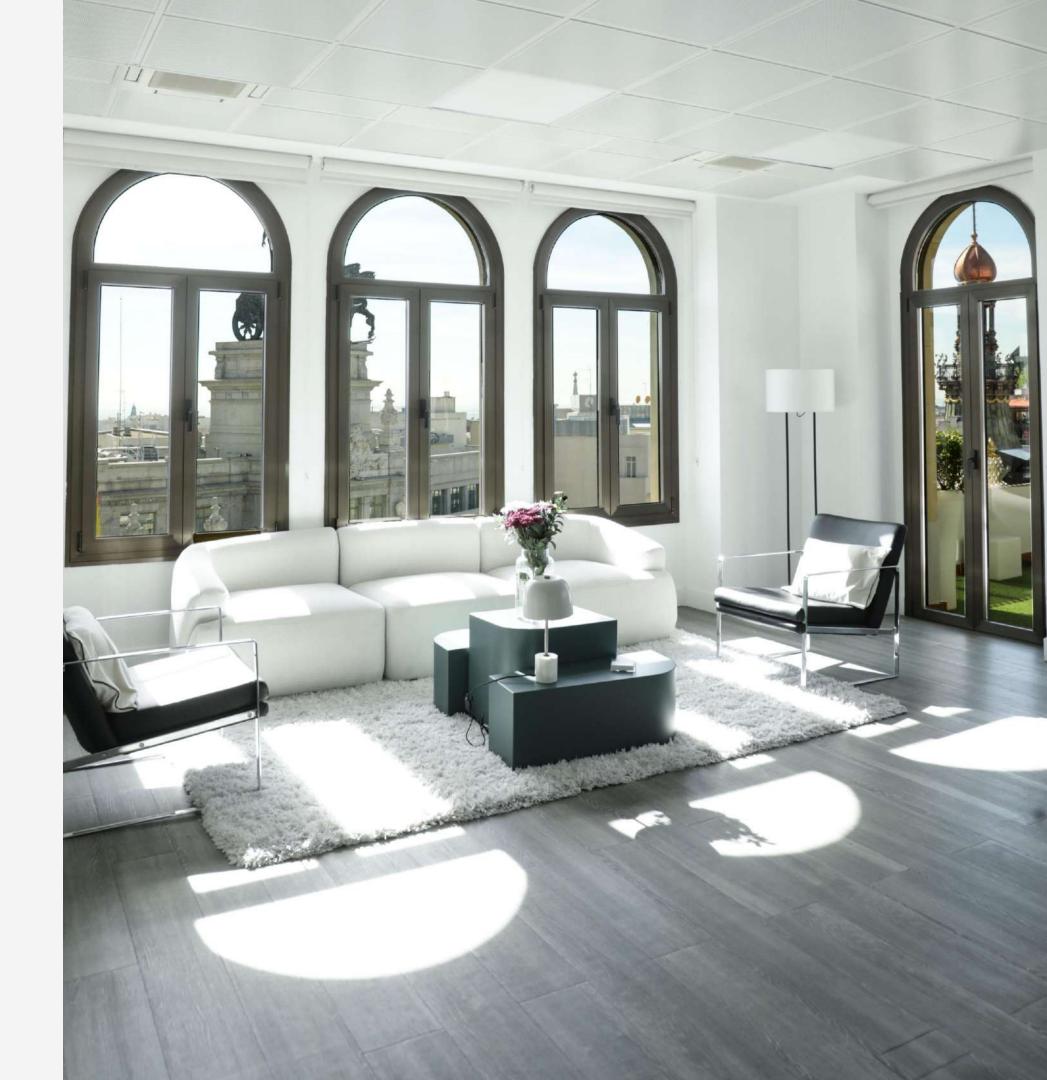

The interior features modern materials, gray wooden floors and large smooth white walls, covered with large windows that allow you to enjoy the best view of Alcalá street and fill the space with natural light.

#### **VENUE DETAILS**

520 square meters
720 square meters including terraces
Max capacity 120 ppl at the same time\*
2 terraces
2 offices
W.C.

\*(including all staff in this figure: waiters, agency, room staff, technicians, etc.).