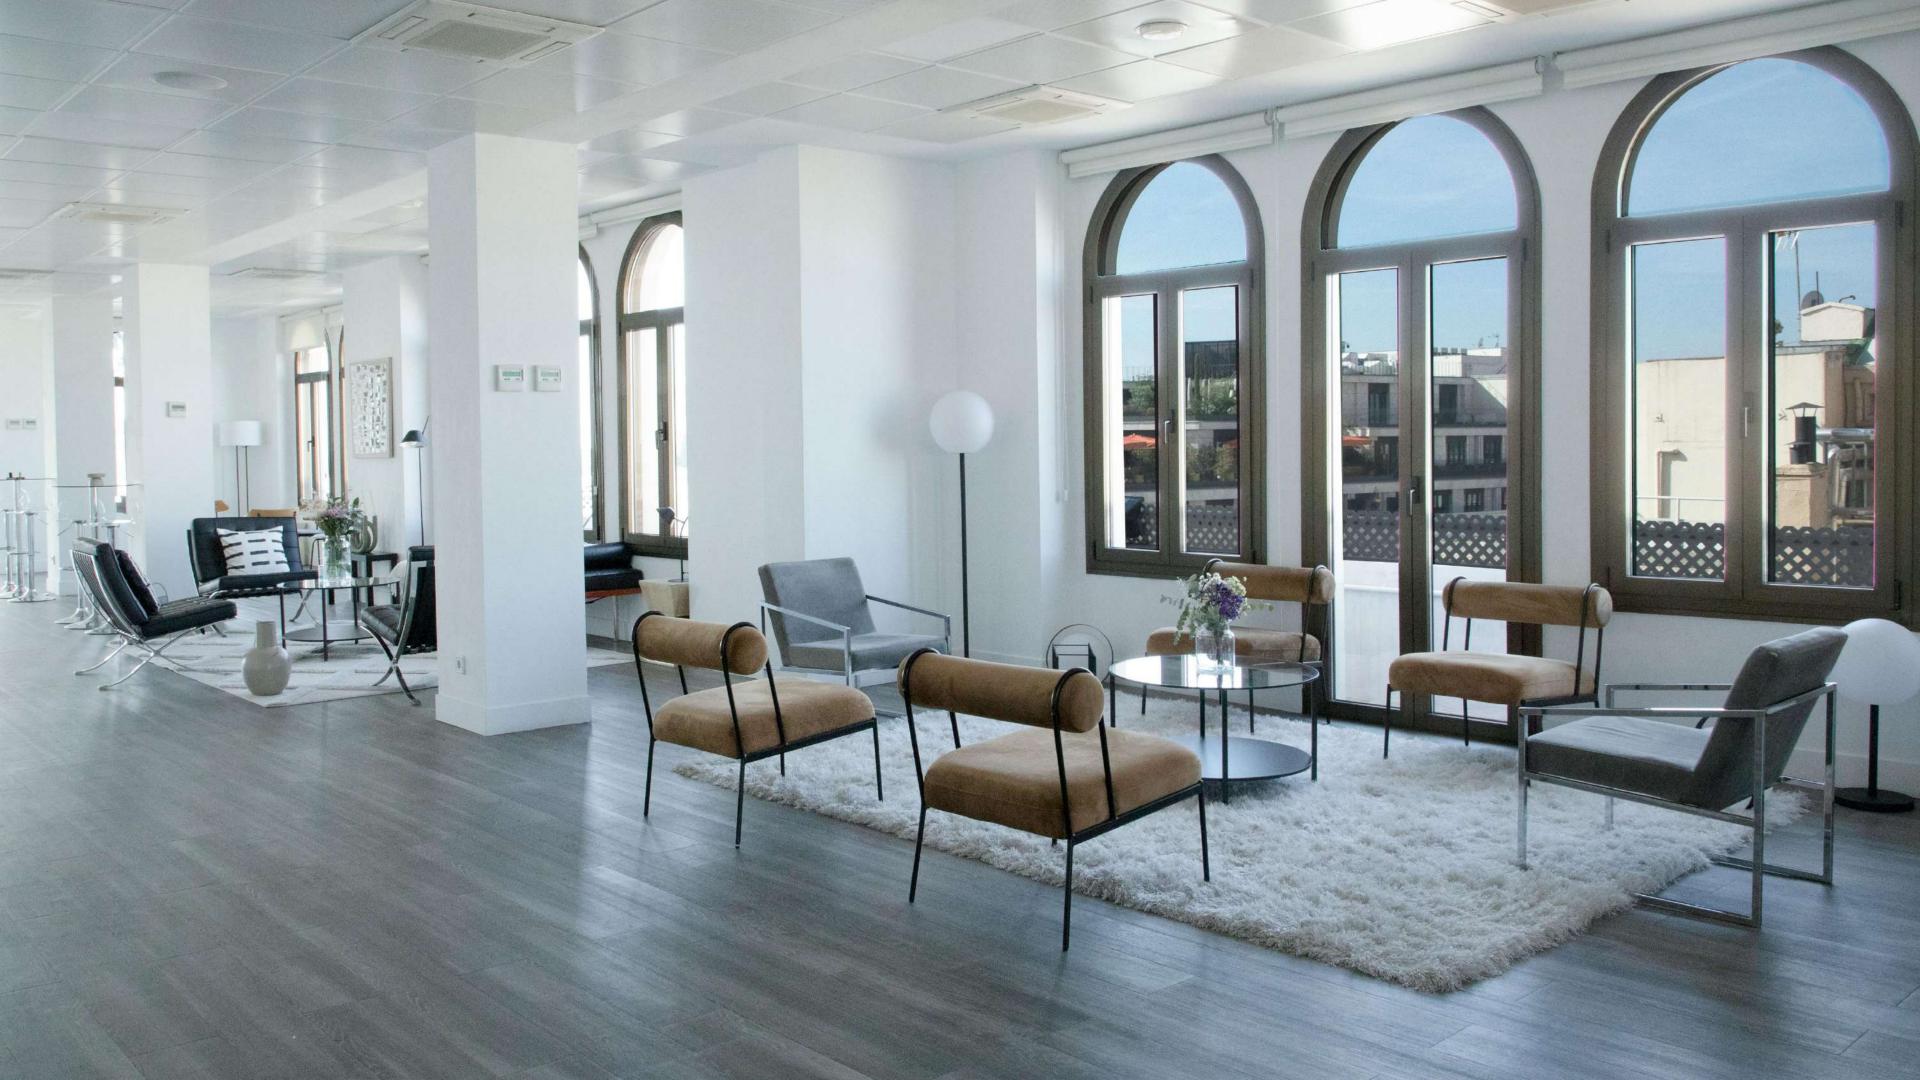

Gallery

#### **ARCHITECTURE**

Loop 21 has a total of 520 square meters, plus 3 large terraces, one of them with direct views to the facade of the Four Seasons Hotel and two of them at the back of the space facing the Gran Vía.

The interior features modern materials, gray wooden floors and large smooth white walls, covered with large windows that allow you to enjoy the best view of Alcalá street and fill the space with natural light.