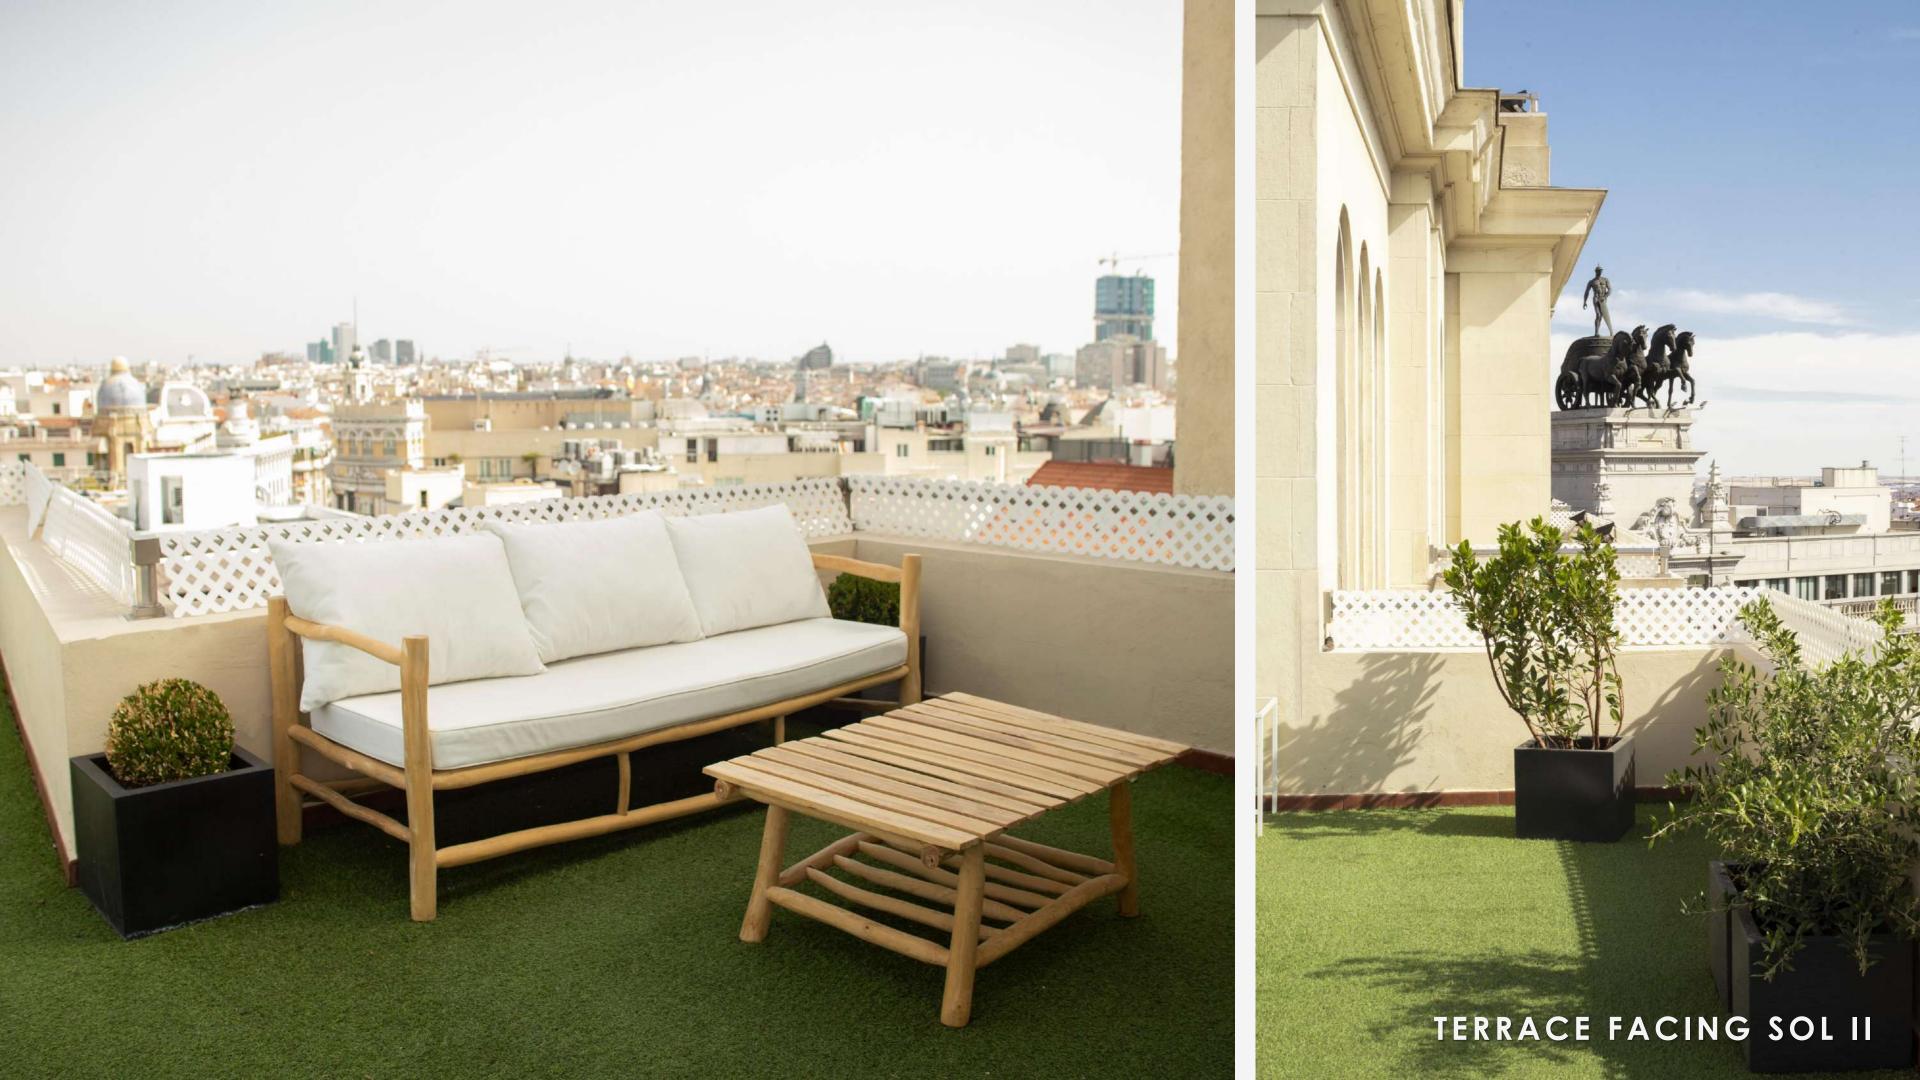

#### **ARCHITECTURE**

Loop 21 has a total of 520 square meters, plus 3 large terraces, one of them with direct views to the facade of the Four Seasons Hotel and two of them at the back of the space facing the Gran Vía.

# TERRACES

**Loo**p 21