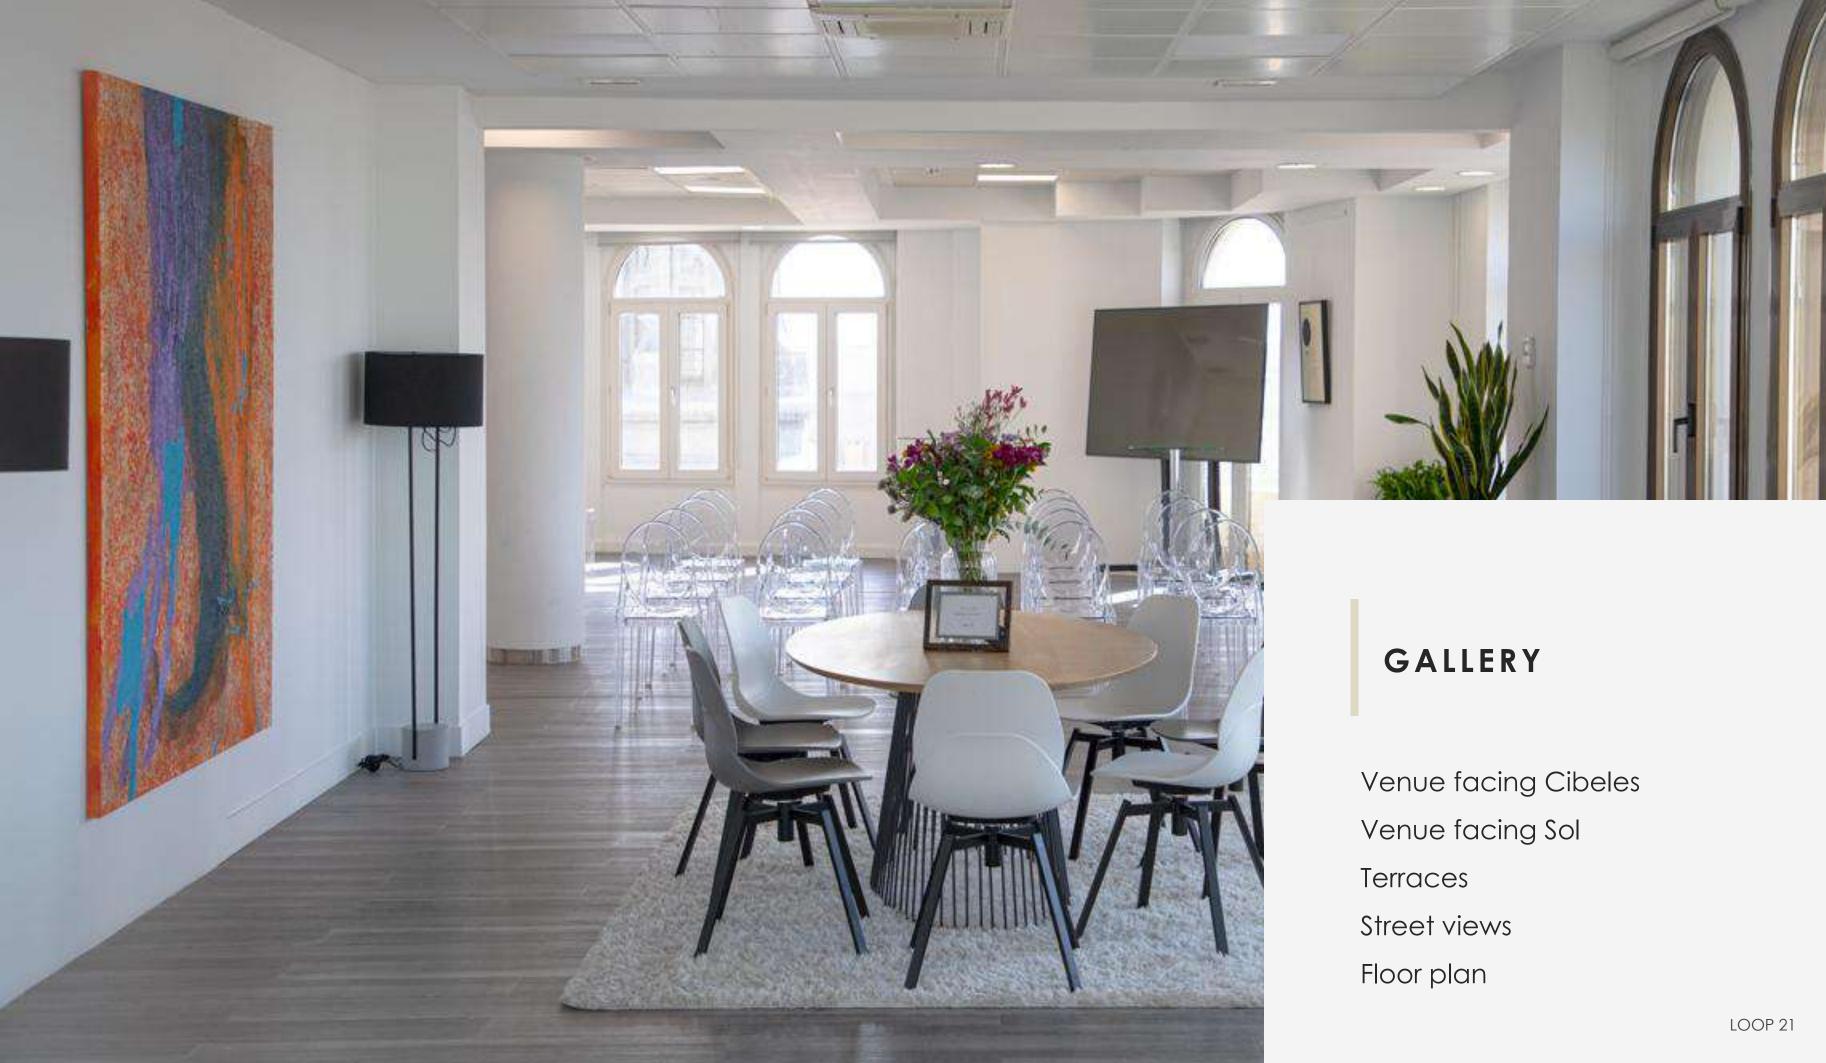

ve support throughout the development and execution of the same.



#### **VENUE DETAILS**

520 square meters
720 square meters including terraces
Max capacity 120 ppl at the same time\*
2 terraces
2 offices
W.C.

\*(including all staff in this figure: waiters, agency, room staff, technicians, etc.).

LOOP 21



Theater 110 ppl

Classroom shape 60 ppl

Imperial 42 ppl

U format 44 ppl

**FORMATS** 

Cabaret\* 55 ppl

\*Quote needed





















## TECHNICAL DETAILS\*

1 TV Full HD 86" 2 TV Full HD 65" Microphones HDMI Universal cable **HDMI** Connection Integrated sound system





#### ADDIOTIONAL SERVICES\*

Catering service

Hostess services

Audiovisual technicians

Extra TVs

Sound system

Videoconferences

Streaming

Simultaneous translation

Parking

Visual merchandising

































# TERRACES























**Loo**p 21

# Grupo Innedito El cielo de Madrid

www.espacioloop21.com

+34 603 706 181

O C/ Alcalá, 21 Planta 8 (28014)