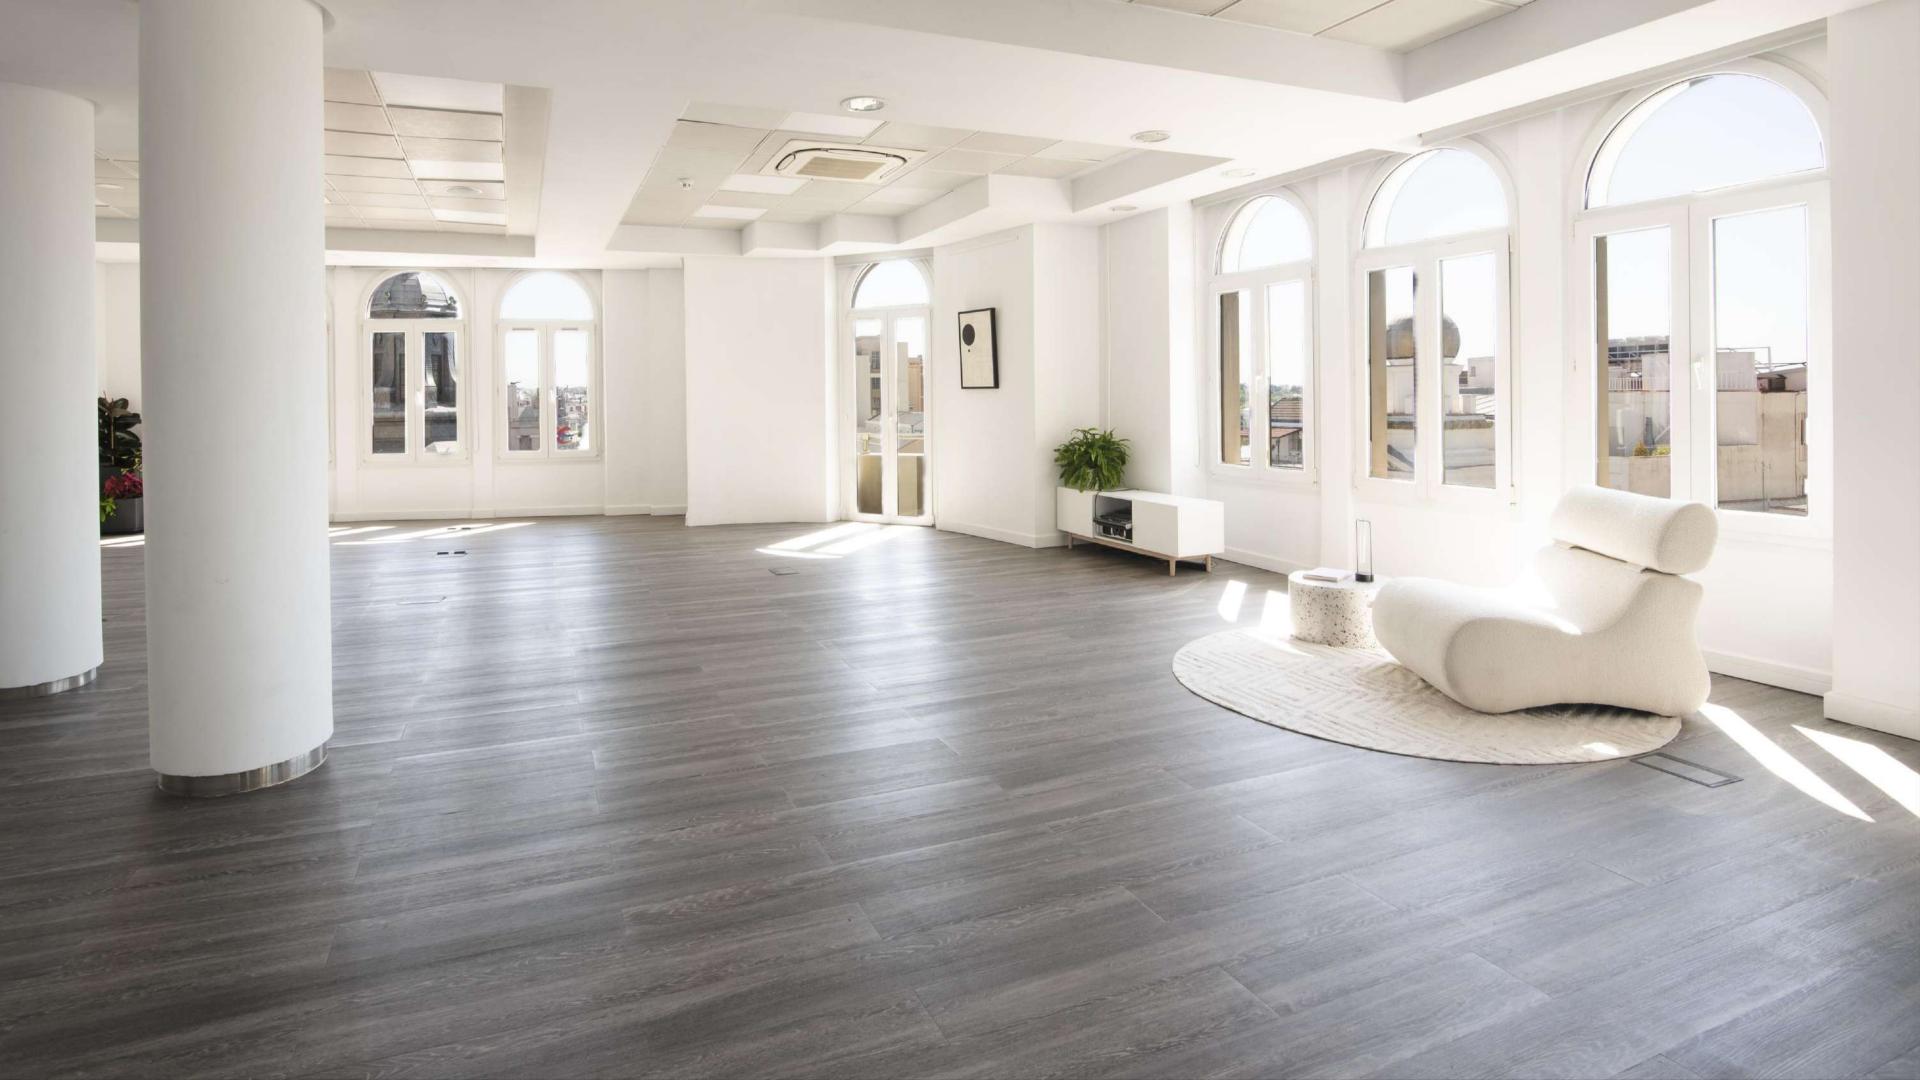

#### **ARCHITECTURE**

Loop 21 has a total of 520 square meters, plus 3 large terraces, one of them with direct views to the facade of the Four Seasons Hotel and two of them at the back of the space facing the Gran Vía.

The interior features modern materials, gray wooden floors and large smooth white walls, covered with large windows that allow you to enjoy the best view of Alcalá street and fill the space with natural light.