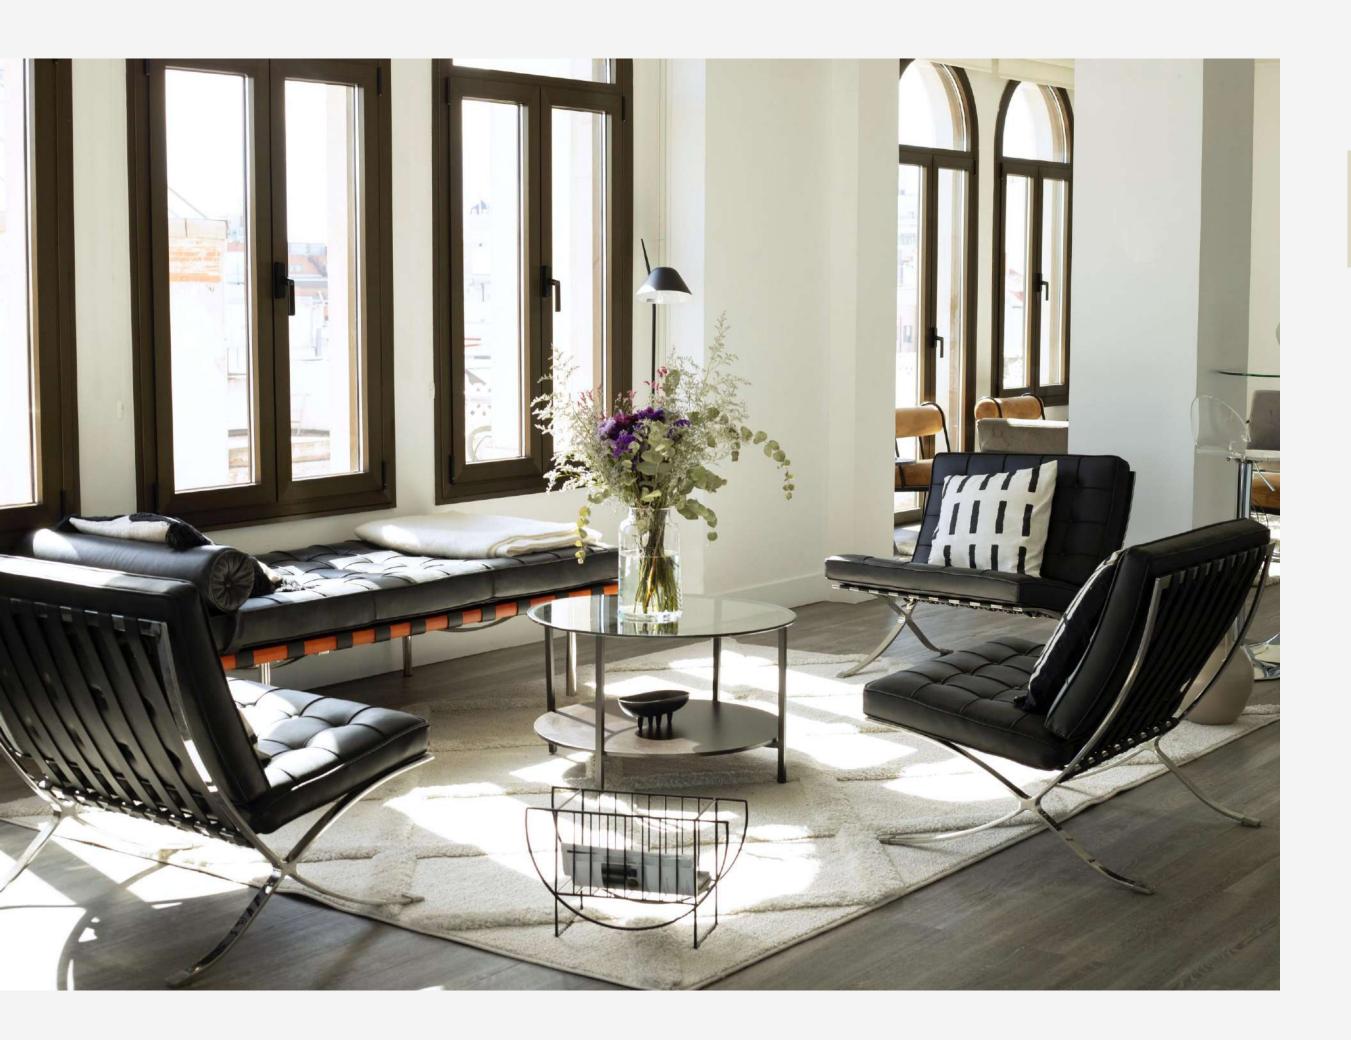

The interior features modern materials, gray wooden floors and large smooth white walls, covered with large windows that allow you to enjoy the best view of Alcalá street and fill the space with natural light.

#### THE VENUE

Located in the heart of Alcalá 21 street, on the eighth floor, with 360° views of Puerta del Sol and Plaza de Cibeles at the same time, is Loop 21, a space for events and productions with a multidisciplinary and ample character.