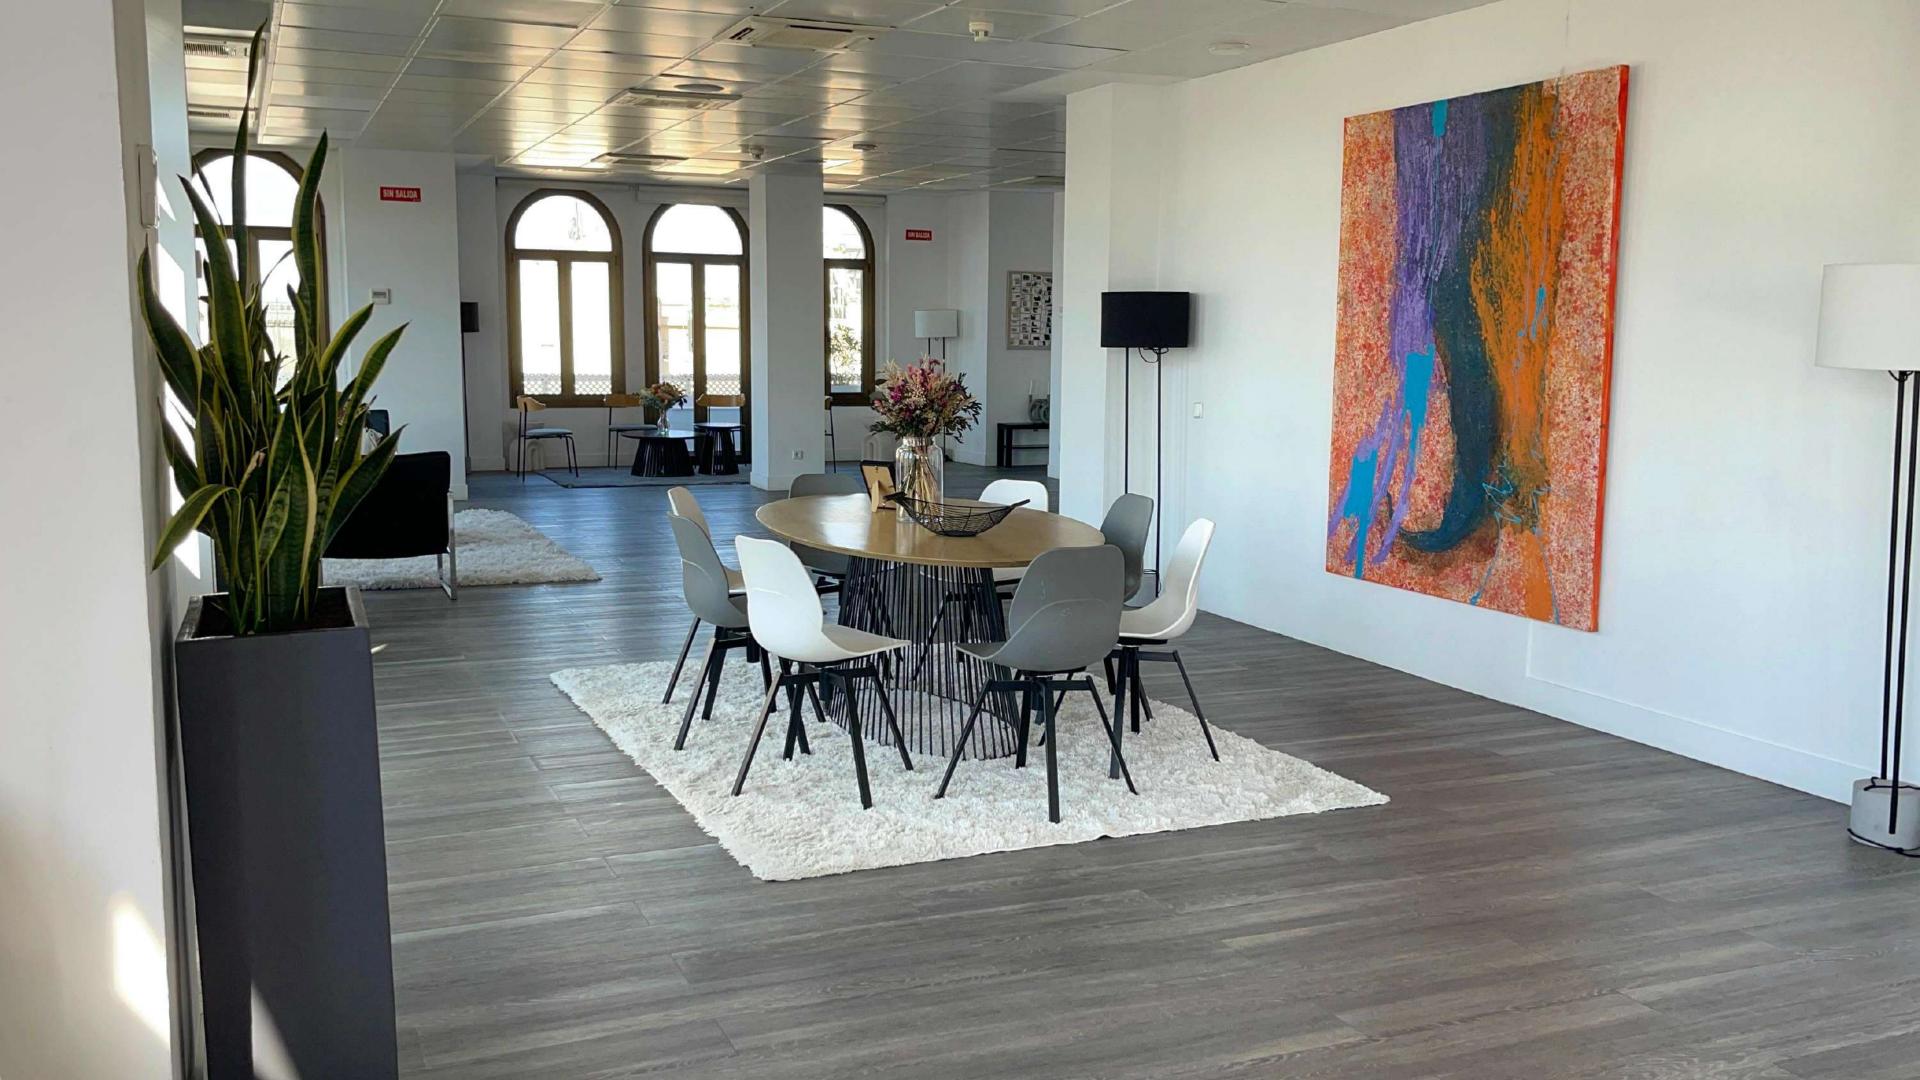

The interior features modern materials, gray wooden floors and large smooth white walls, covered with large windows that allow you to enjoy the best view of Alcalá street and fill the space with natural light.

#### THE VENUE

Located in the heart of Alcalá 21 street, on the eighth floor, with 360° views of Puerta del Sol and Plaza de Cibeles at the same time, is Loop 21, a space for events and productions with a multidisciplinary and ample character.