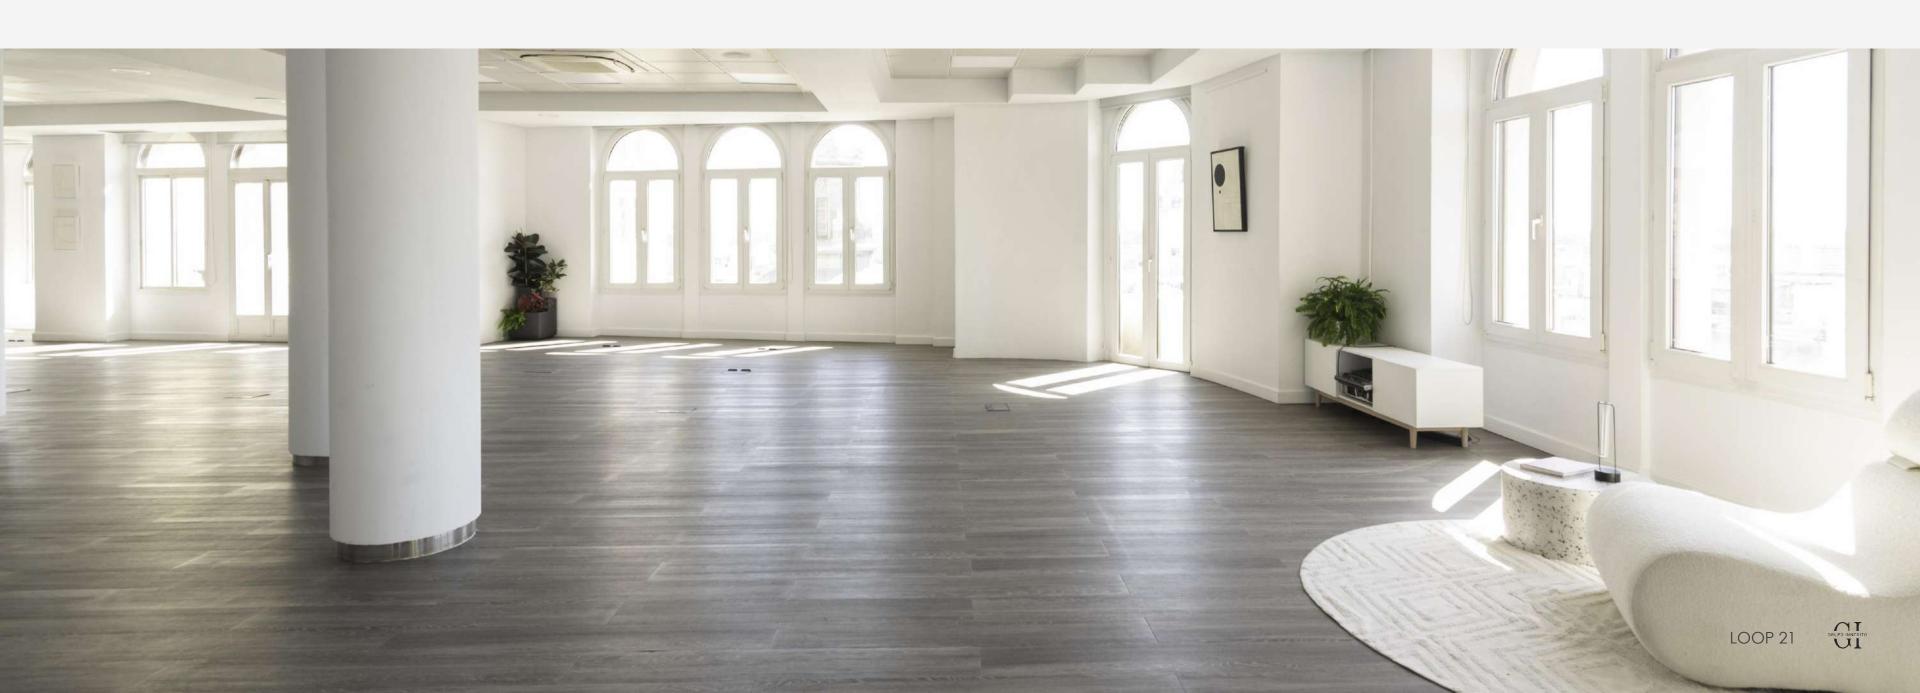

#### **ARCHITECTURE**

Loop 21 has a total of 520 square meters, plus 3 large terraces, one of them with direct views to the facade of the Four Seasons Hotel and two of them at the back of the space facing the Gran Vía.

The interior features modern materials, gray wooden floors and large smooth white walls, covered with large windows that allow you to enjoy the best view of Alcalá street and fill the space with natural light.

#### THE VENUE

Located in the heart of Alcalá 21 street, on the eighth floor, with 360° views of Puerta del Sol and Plaza de Cibeles at the same time, is Loop 21, a space for events and productions with a multidisciplinary and ample character.