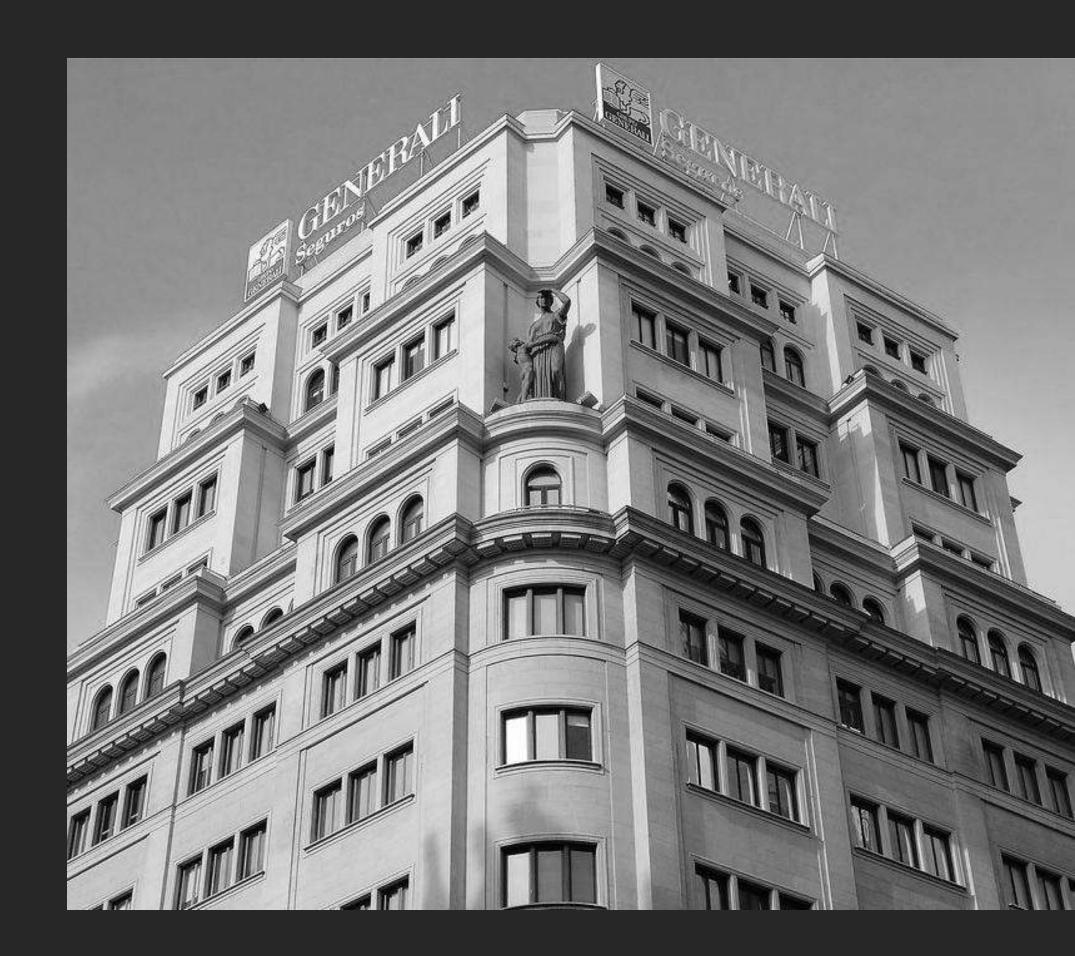

#### BUILDING

Located at number 21 of Alcalá Street in the Edificio Vitalicio, headquarters of the Generali Group in Spain, designed by Eusebio Bona Puig and built by Luis Mosteiro Canas between 1932 and 1935.

On it is façade are the sculptures of the Lion and the Woman, by Miguel Blay and Enrique Monjo. It is design combines classicism and rationalism, standing out for its numerous and ample luminous windows.