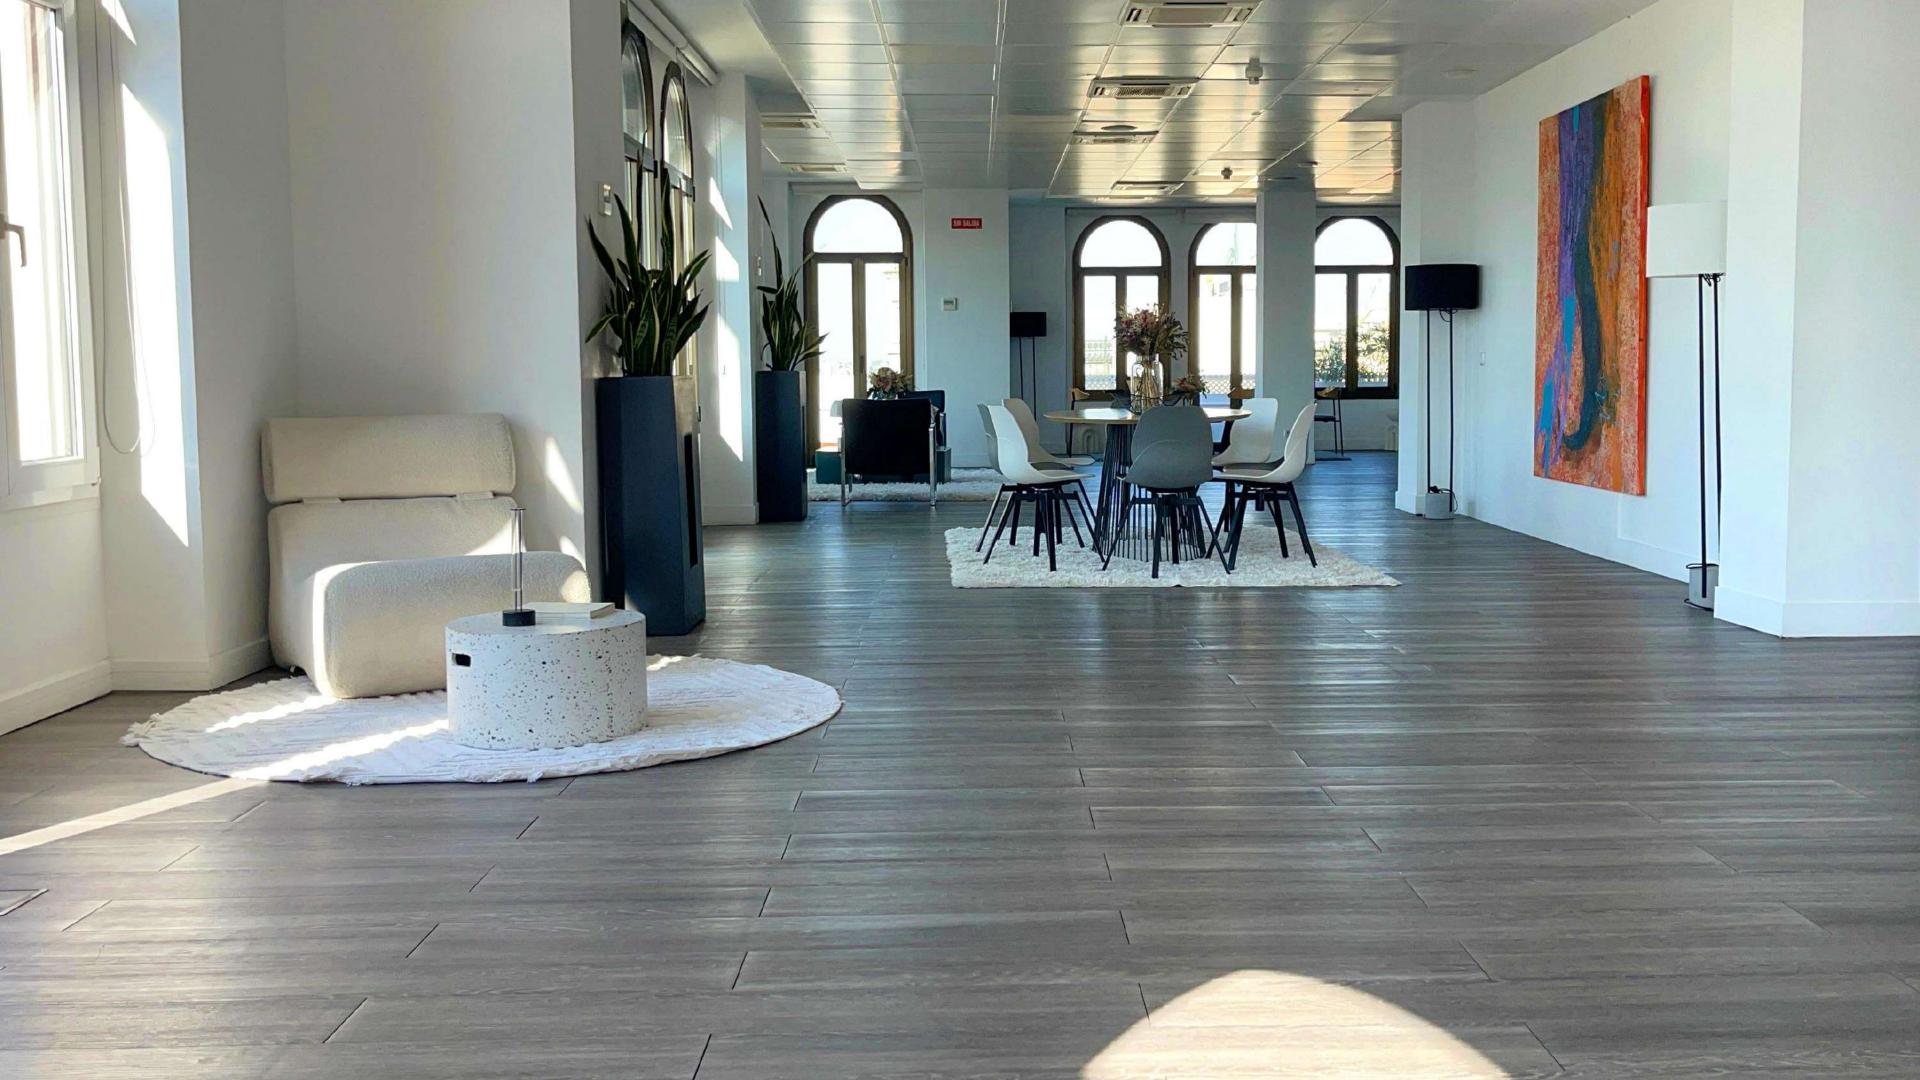

The interior features modern materials, gray wooden floors and large smooth white walls, covered with large windows that allow you to enjoy the best view of Alcalá street and fill the space with natural light.

#### THE VENUE

Located in the heart of Alcalá 21 street, on the eighth floor, with 360° views of Puerta del Sol and Plaza de Cibeles at the same time, is Loop 21, a space for events and productions with a multidisciplinary and ample character.