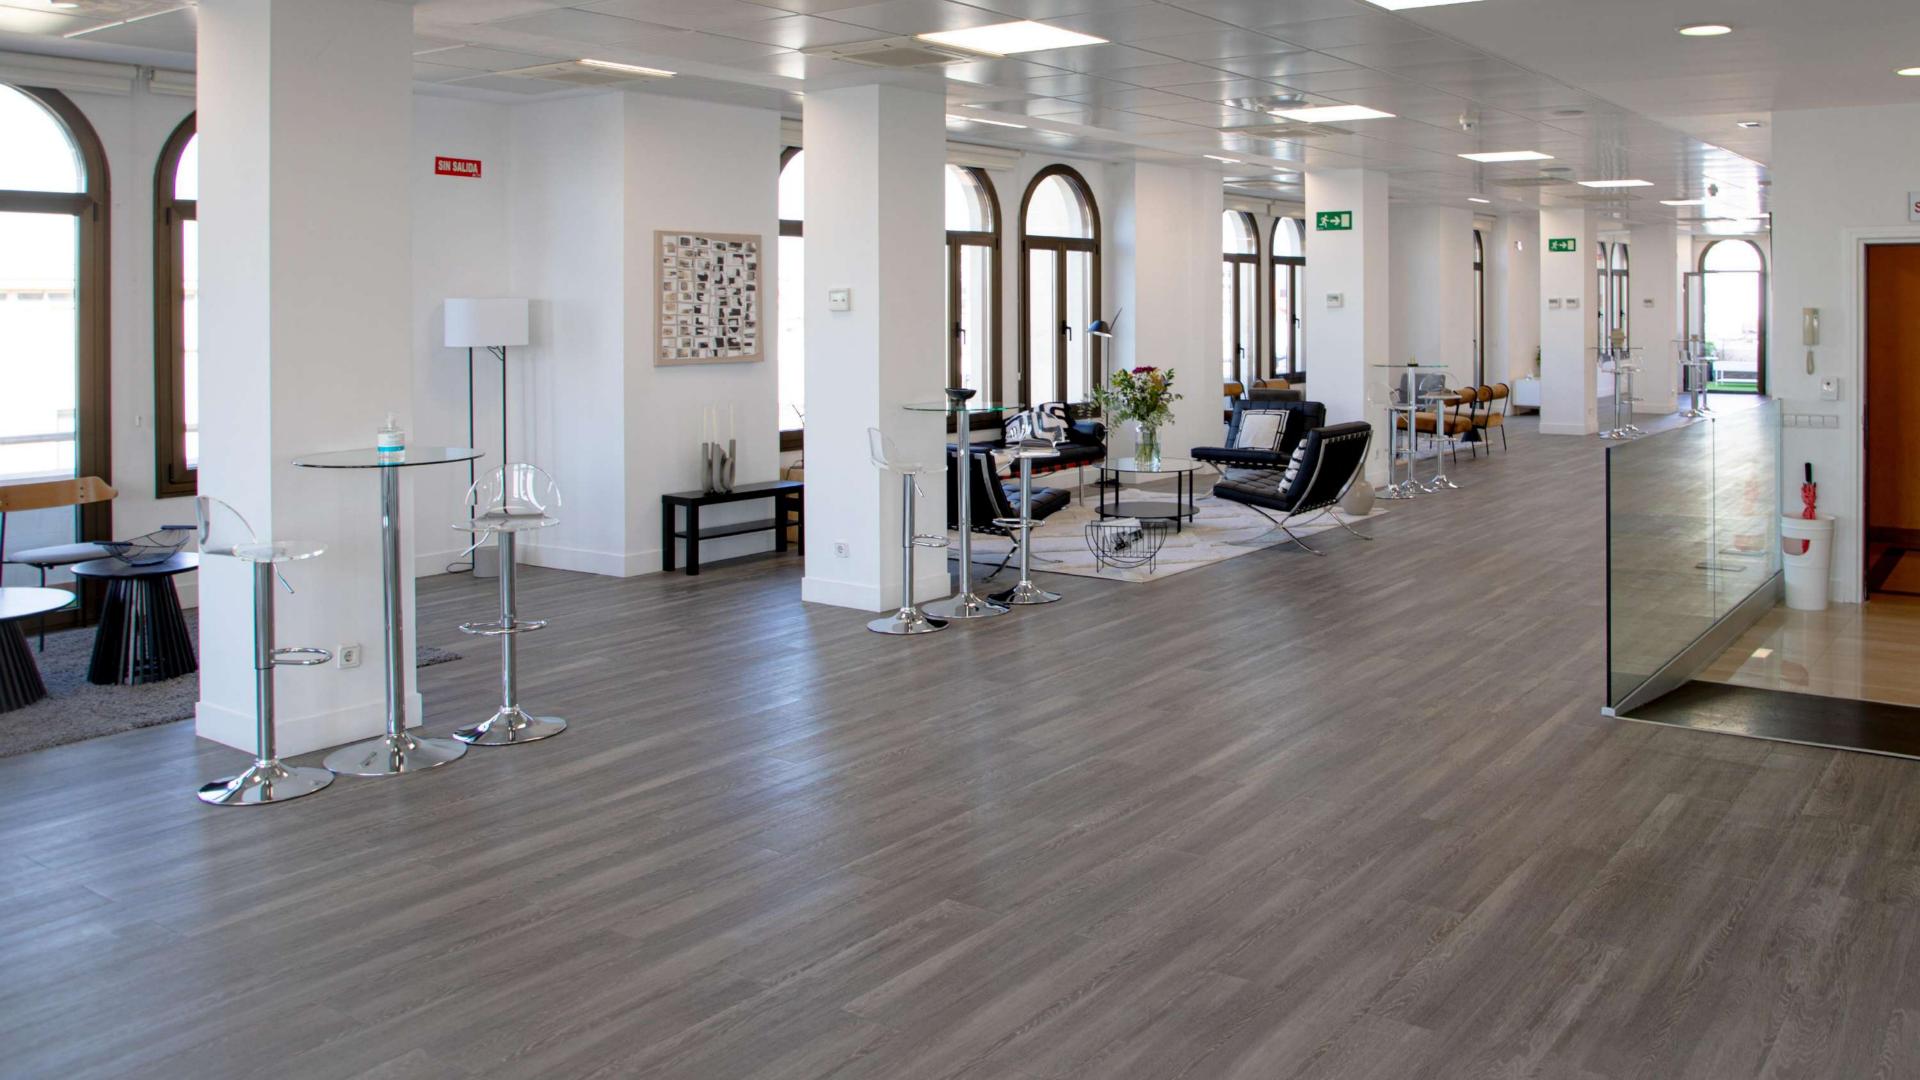

Gallery

The interior features modern materials, gray wooden floors and large smooth white walls, covered with large windows that allow you to enjoy the best view of Alcalá street and fill the space with natural light.