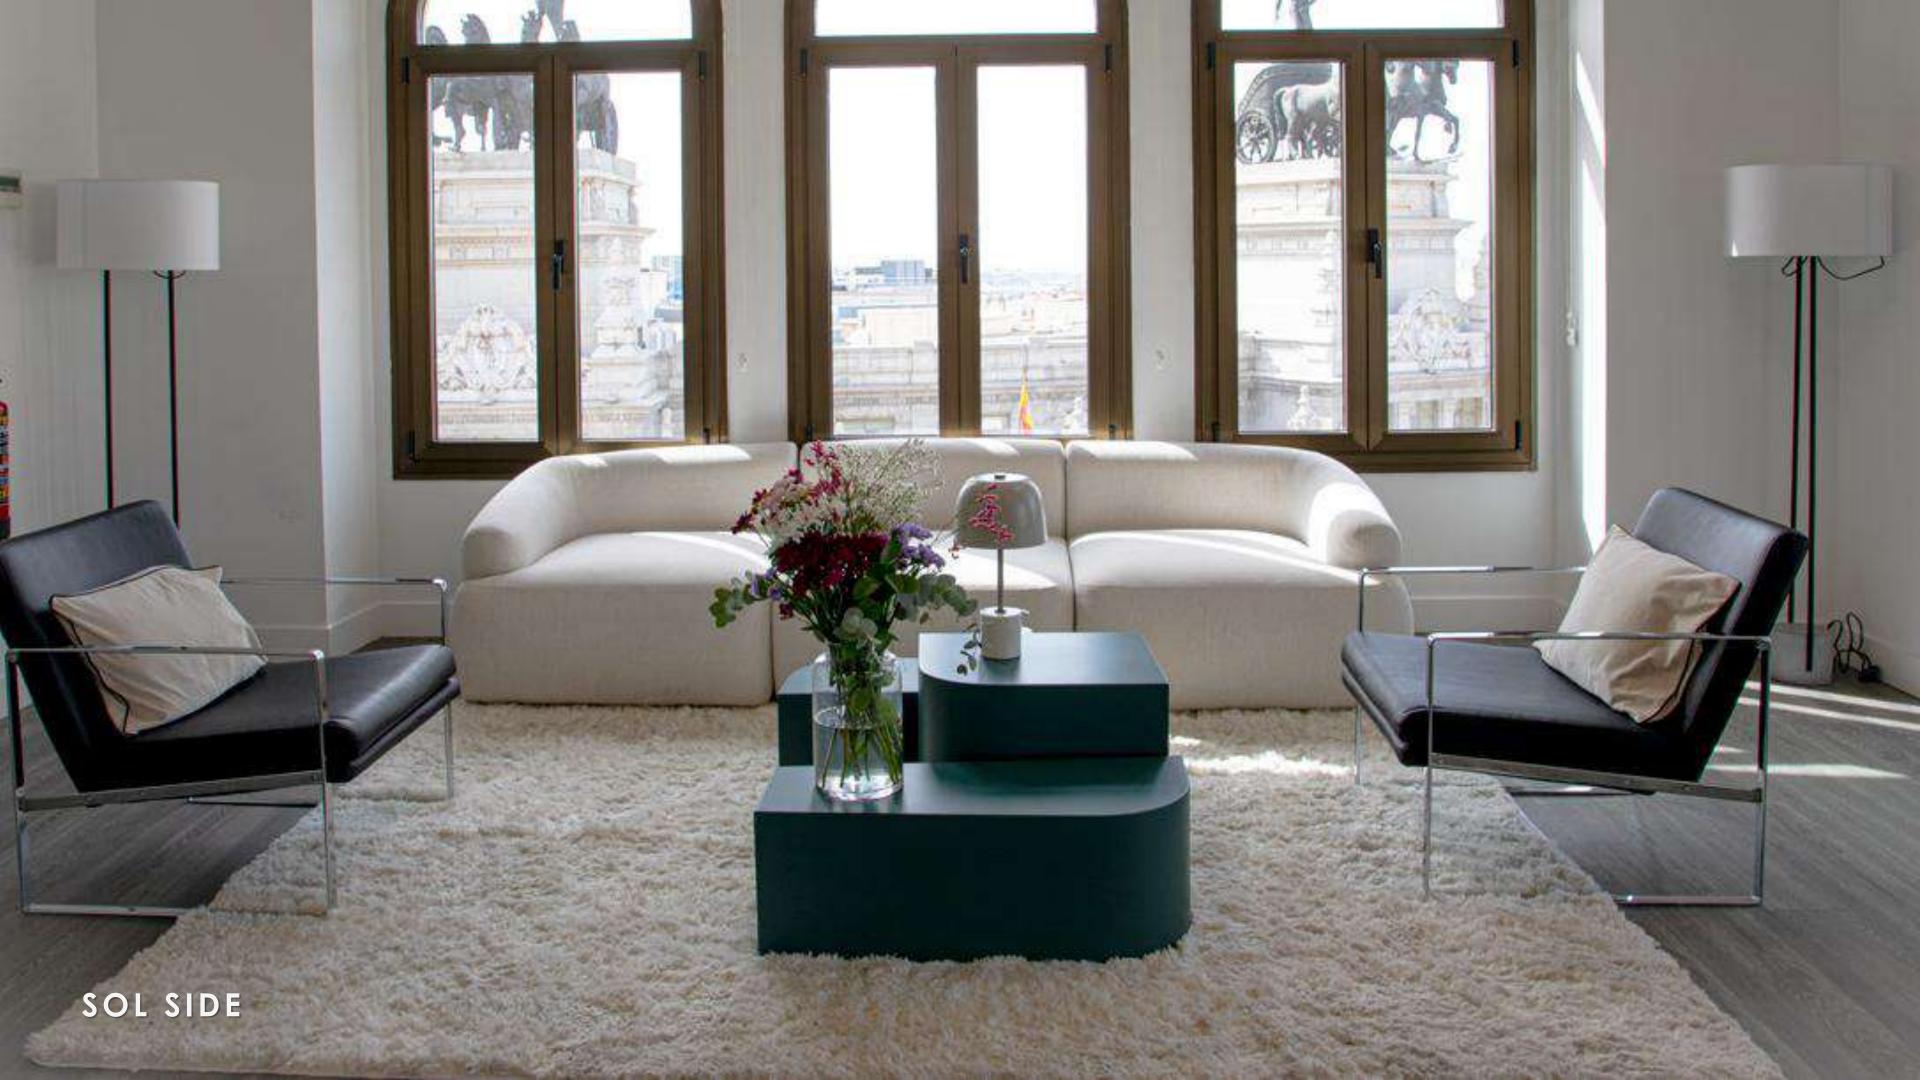

On it is façade are the sculptures of the Lion and the Woman, by Miguel Blay and Enrique Monjo. It is design combines classicism and rationalism, standing out for its numerous and ample luminous windows.

#### **ARCHITECTURE**

Loop 21 has a total of 520 square meters, plus 3 large terraces, one of them with direct views to the facade of the Four Seasons Hotel and two of them at the back of the space facing the Gran Vía.

# TERRACES

**Loo**p 21