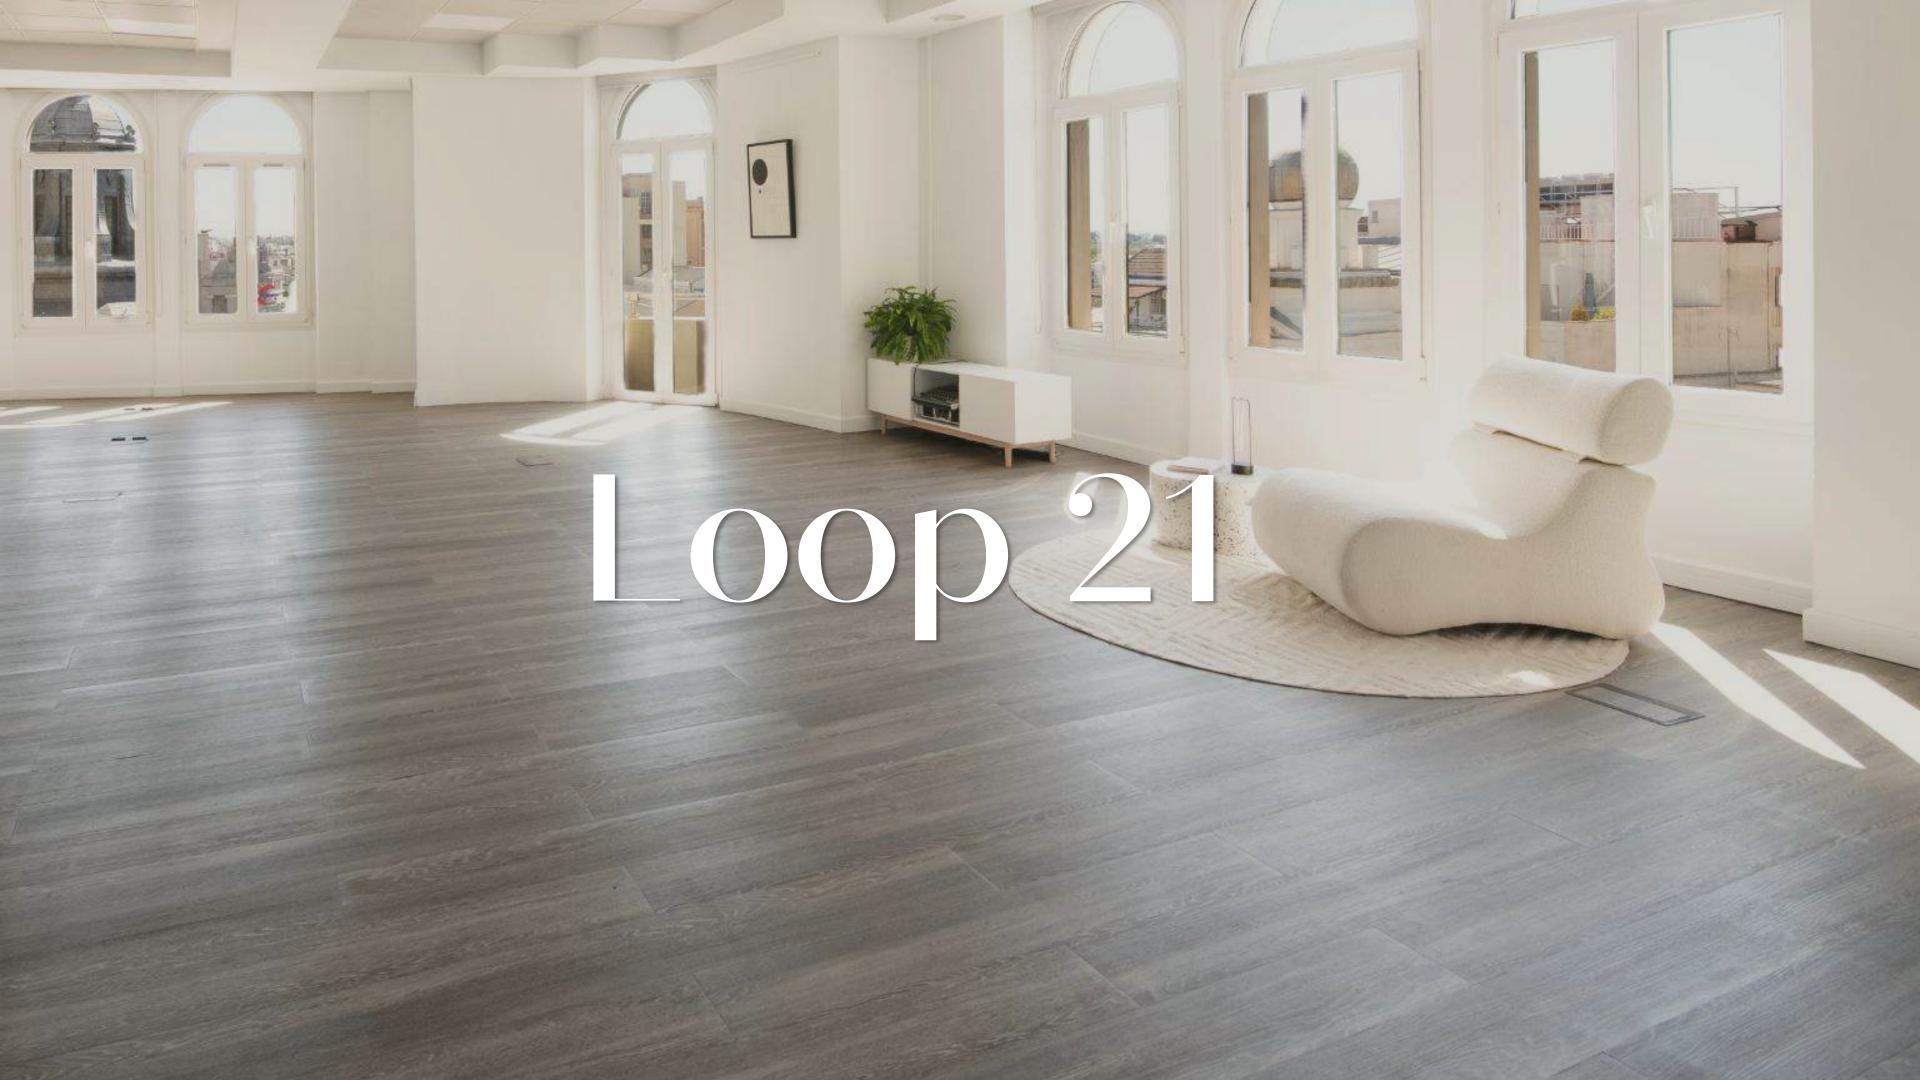

#### **ARCHITECTURE**

Loop 21 has a total of 520 square meters, plus 3 large terraces, one of them with direct views to the facade of the Four Seasons Hotel and two of them at the back of the space facing the Gran Vía.

The interior features modern materials, gray wooden floors and large smooth white walls, covered with large windows that allow you to enjoy the best view of Alcalá street and fill the space with natural light.

#### THE VENUE

Located in the heart of Alcalá 21 street, on the eighth floor, with 360° views of Puerta del Sol and Plaza de Cibeles at the same time, is Loop 21, a space for events and productions with a multidisciplinary and ample character.