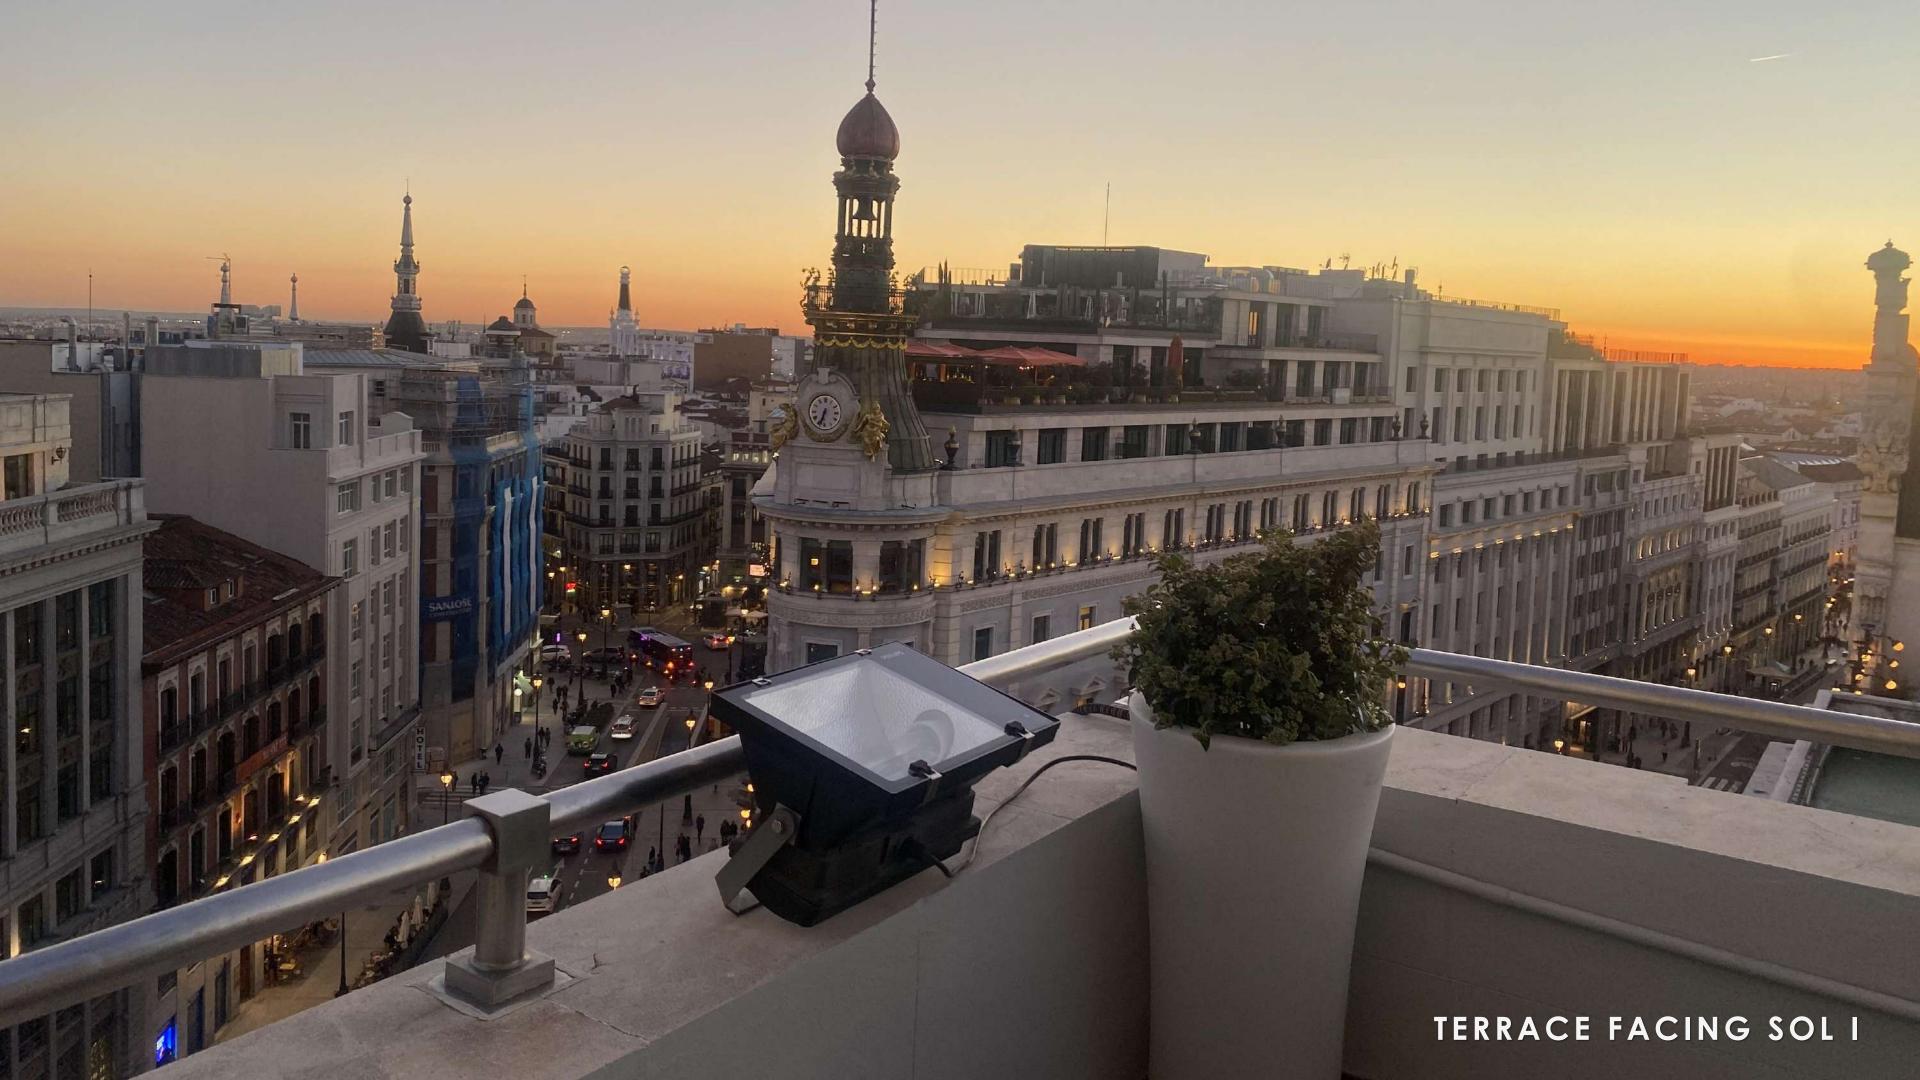

#### **ARCHITECTURE**

Loop 21 has a total of 520 square meters, plus 3 large terraces, one of them with direct views to the facade of the Four Seasons Hotel and two of them at the back of the space facing the Gran Vía.

# TERRACES

**Loo**p 21