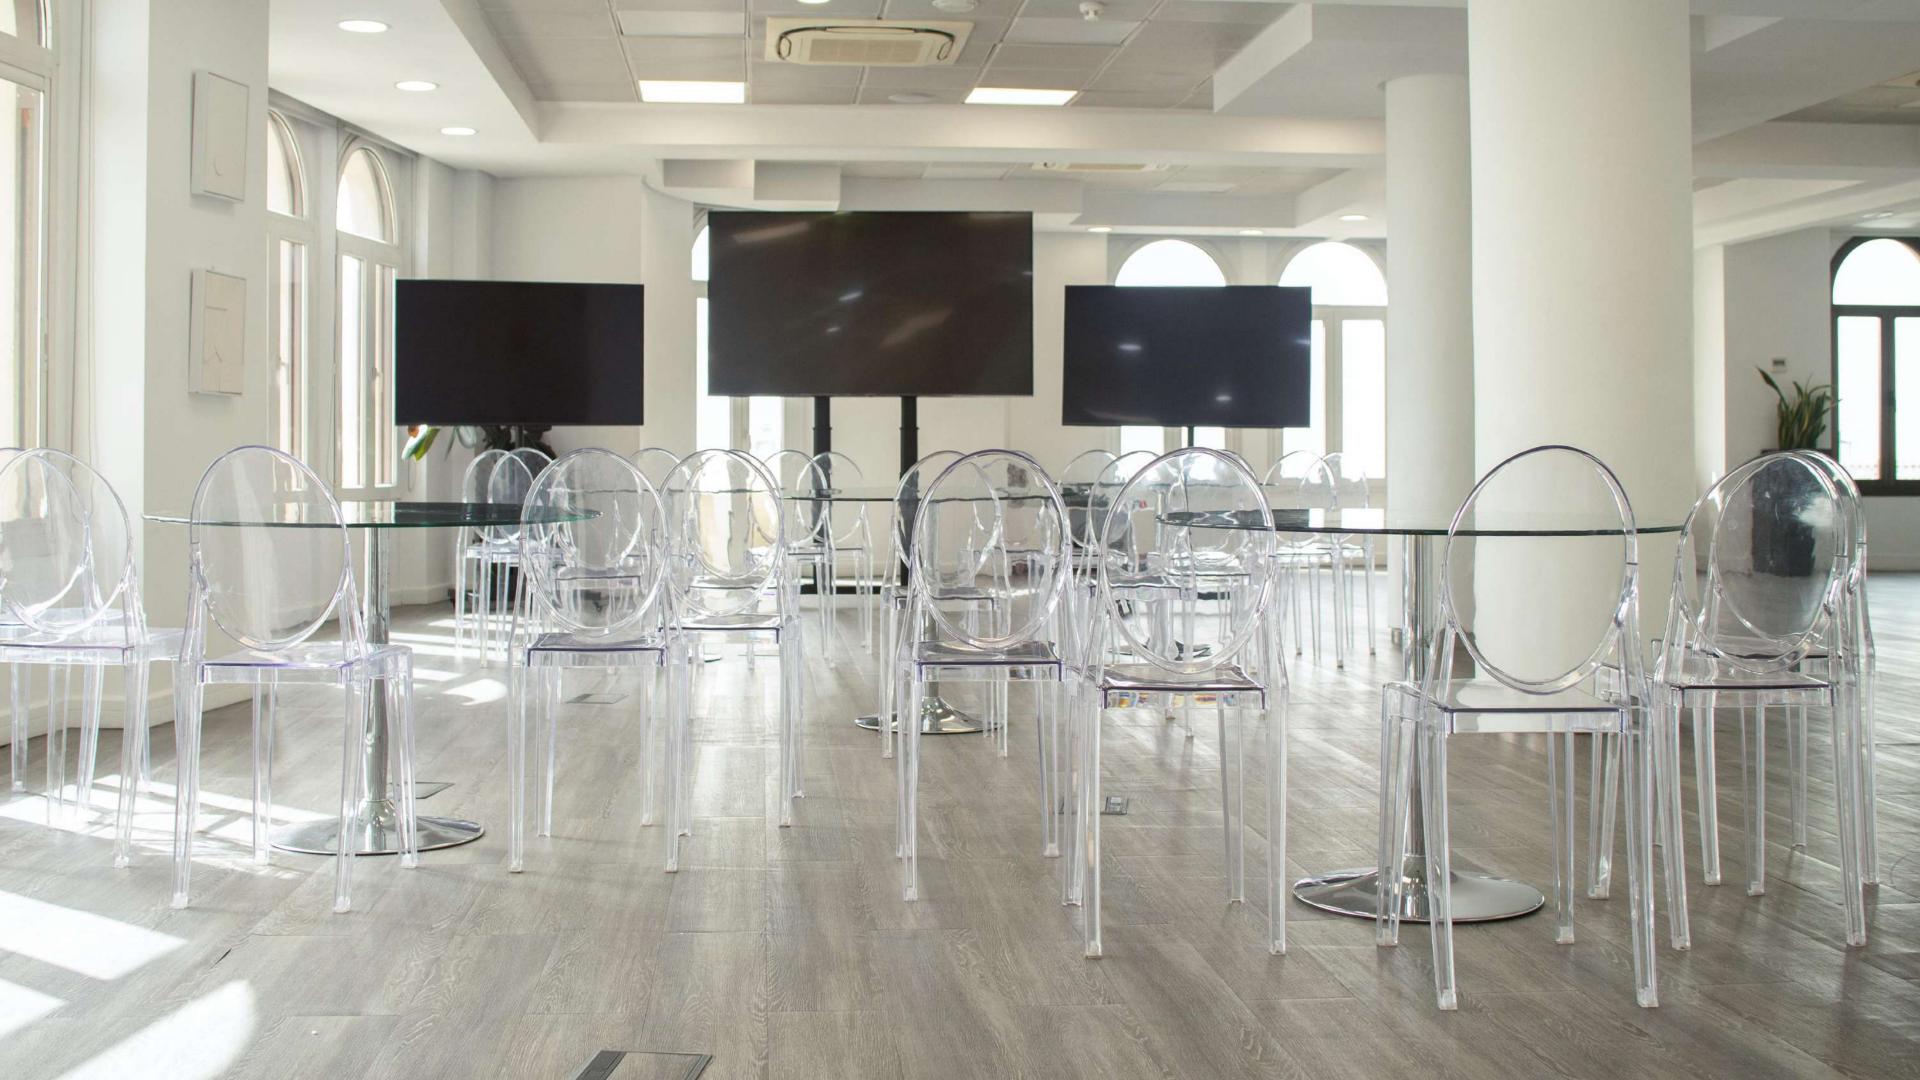

LOOP 21

Theater 110 ppl

Classroom shape 60 ppl

Imperial 42 ppl

U format 44 ppl

**FORMATS** 

Cabaret\* 55 ppl

\*Quote needed

## TECHNICAL DETAILS\*

1 TV Full HD 86" 2 TV Full HD 65" Microphones HDMI Universal cable **HDMI** Connection Integrated sound system