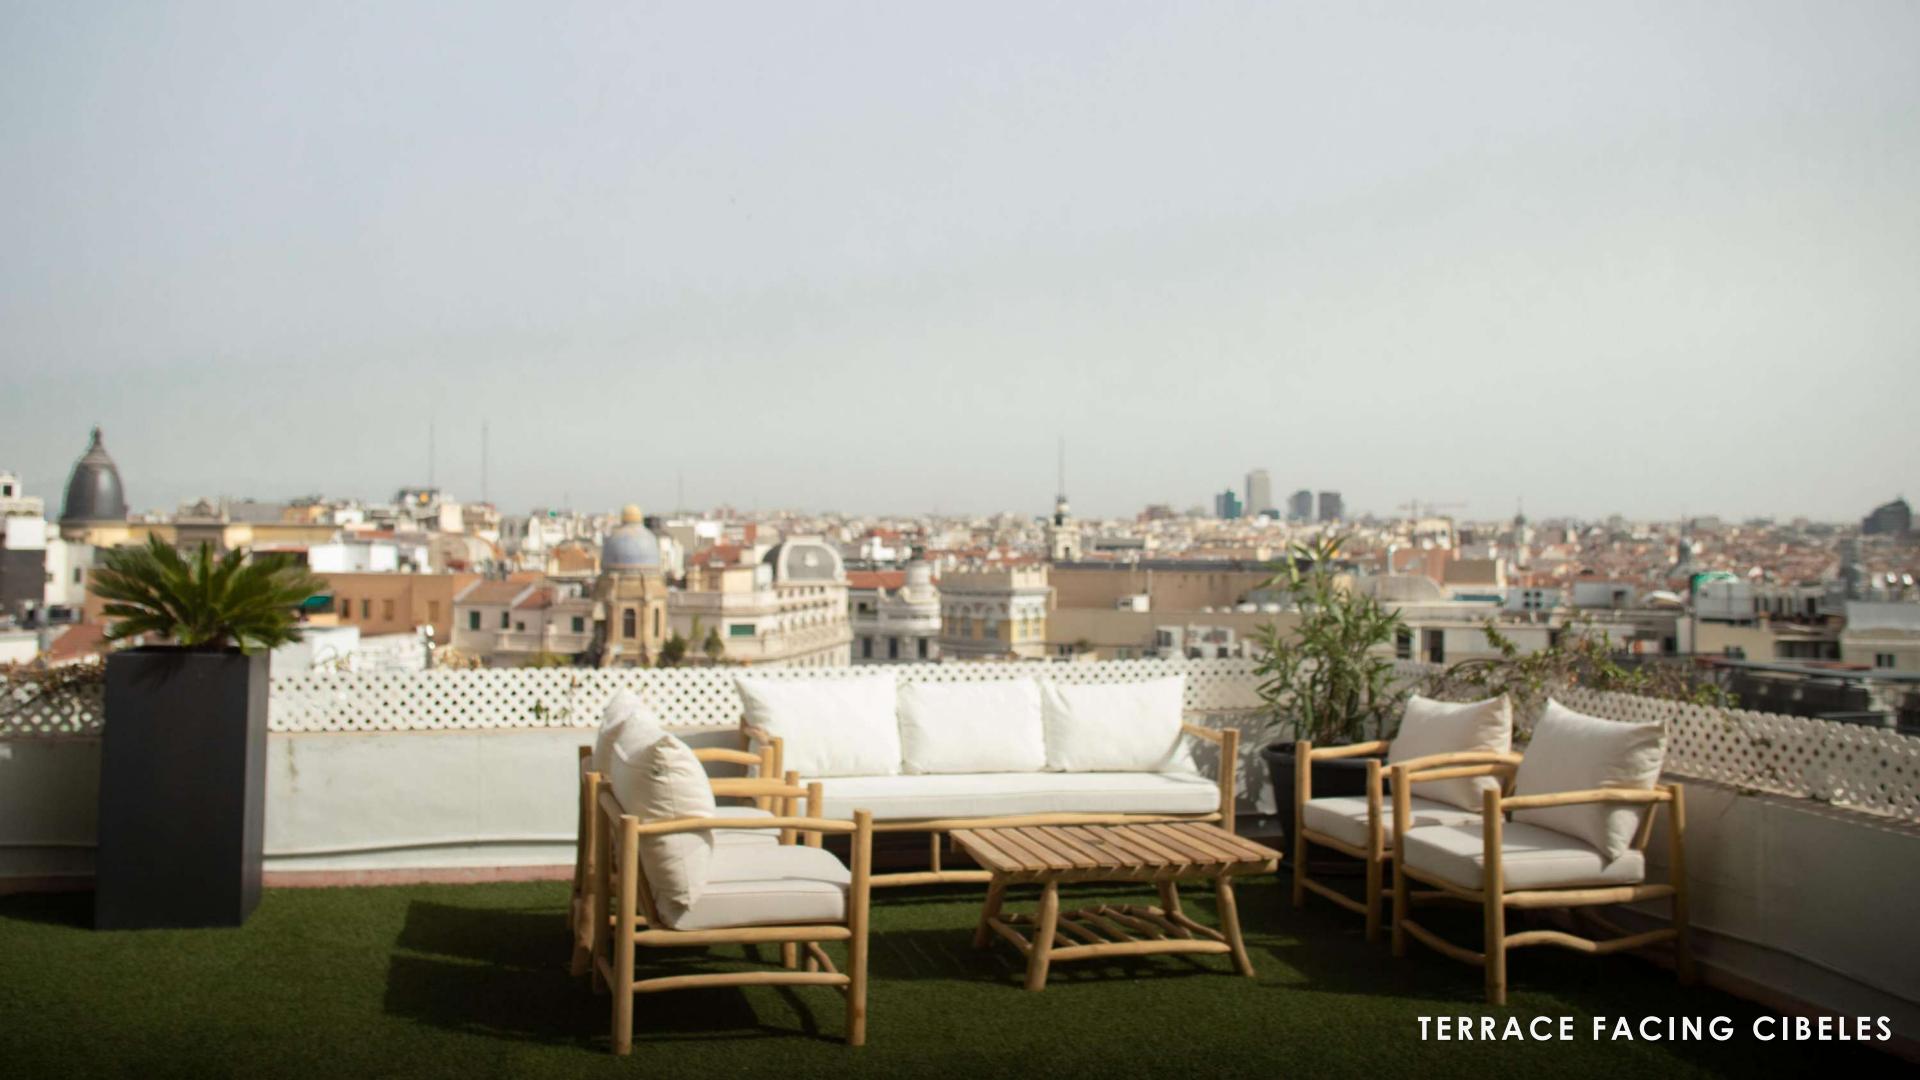

#### **ARCHITECTURE**

Loop 21 has a total of 520 square meters, plus 3 large terraces, one of them with direct views to the facade of the Four Seasons Hotel and two of them at the back of the space facing the Gran Vía.

# TERRACES

**Loo**p 21