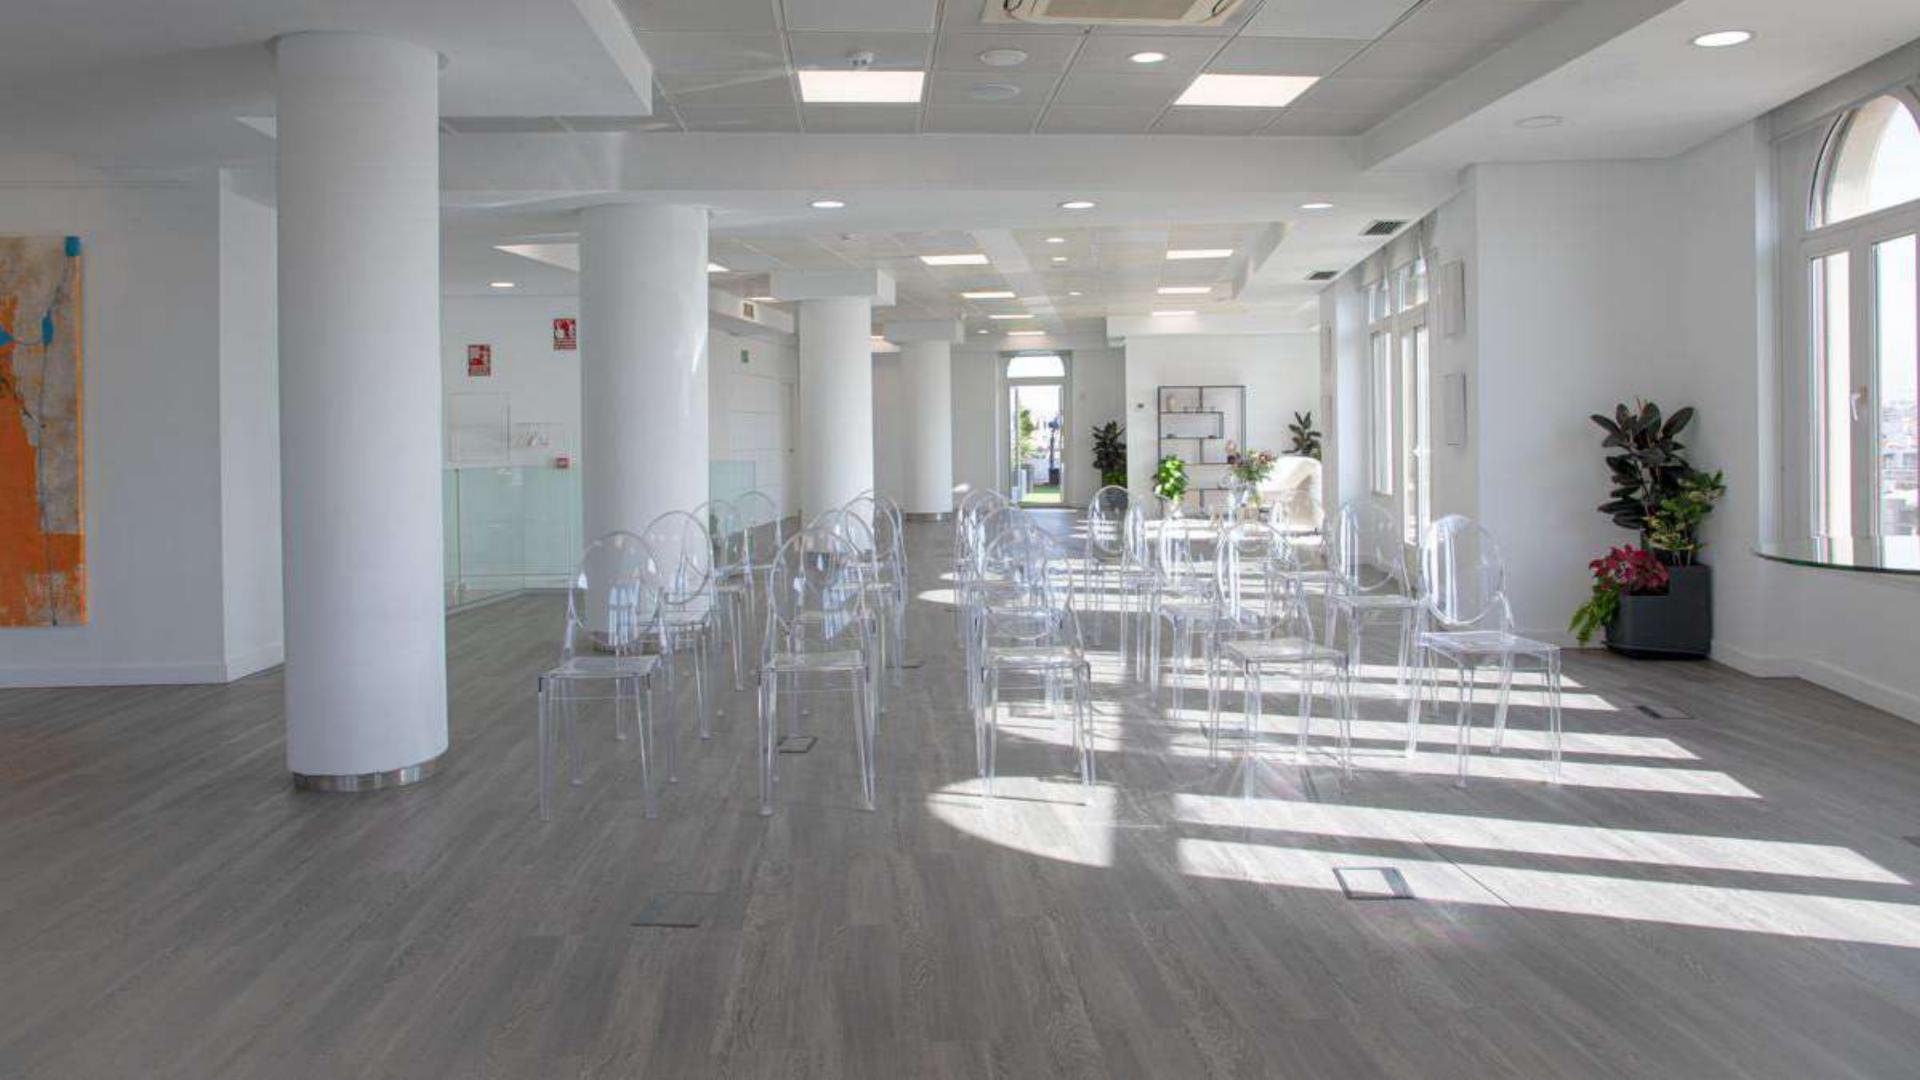

LOOP 21

Theater 110 ppl

Classroom shape 60 ppl

Imperial 42 ppl

U format 44 ppl

**FORMATS** 

Cabaret\* 55 ppl

\*Quote needed

#### **VENUE DETAILS**

520 square meters
720 square meters including terraces
Max capacity 120 ppl at the same time\*
2 terraces
2 offices
W.C.

\*(including all staff in this figure: waiters, agency, room staff, technicians, etc.).