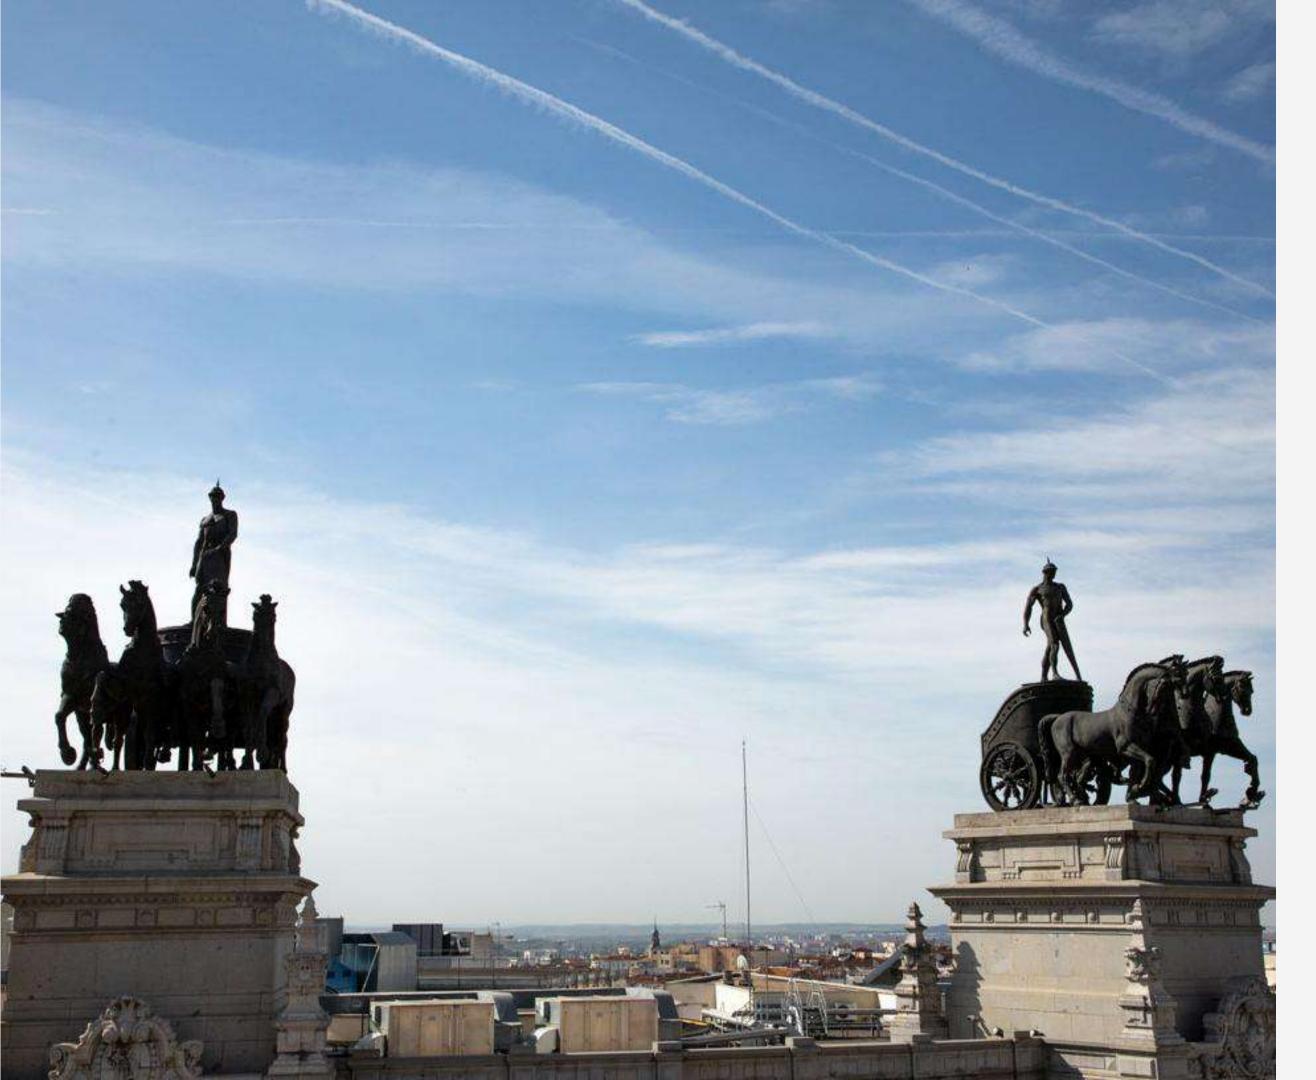

On it is façade are the sculptures of the Lion and the Woman, by Miguel Blay and Enrique Monjo. It is design combines classicism and rationalism, standing out for its numerous and ample luminous windows.