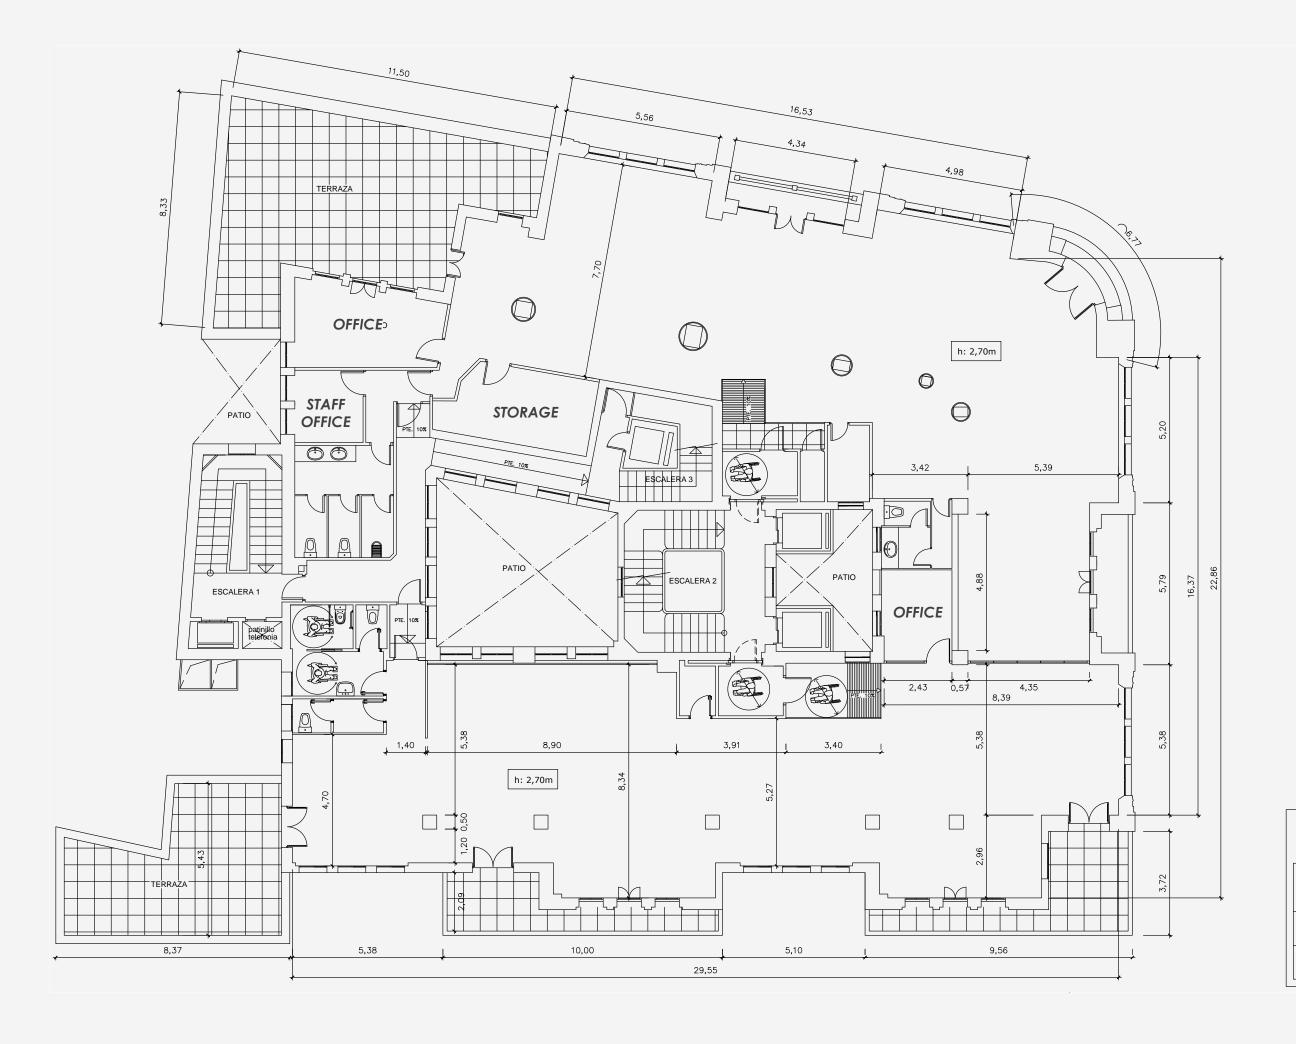

#### **VENUE DETAILS**

520 square meters
720 square meters including terraces
Max capacity 120 ppl at the same time\*
2 terraces
2 offices
W.C.

\*(including all staff in this figure: waiters, agency, room staff, technicians, etc.).