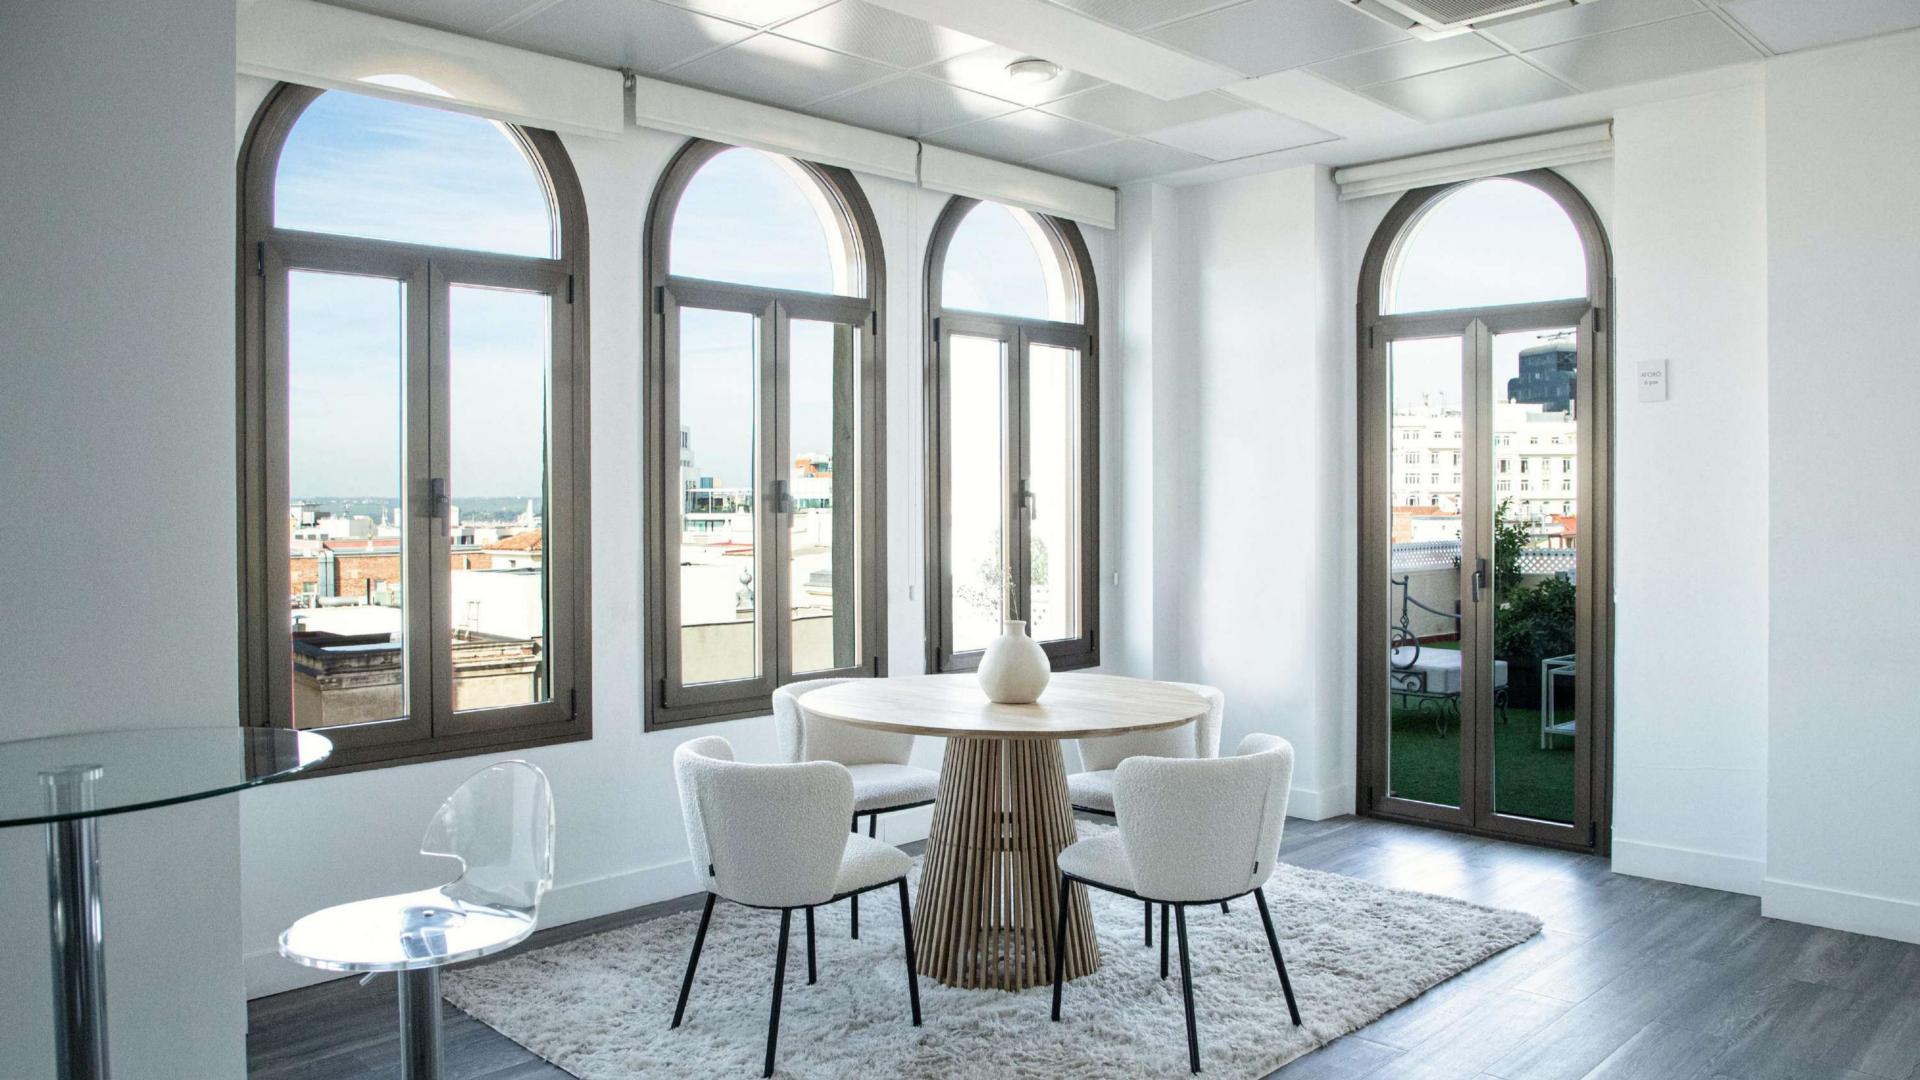

Gallery

#### **ARCHITECTURE**

Loop 21 has a total of 520 square meters, plus 3 large terraces, one of them with direct views to the facade of the Four Seasons Hotel and two of them at the back of the space facing the Gran Vía.

The interior features modern materials, gray wooden floors and large smooth white walls, covered with large windows that allow you to enjoy the best view of Alcalá street and fill the space with natural light.

# TERRACES

**Loo**p 21