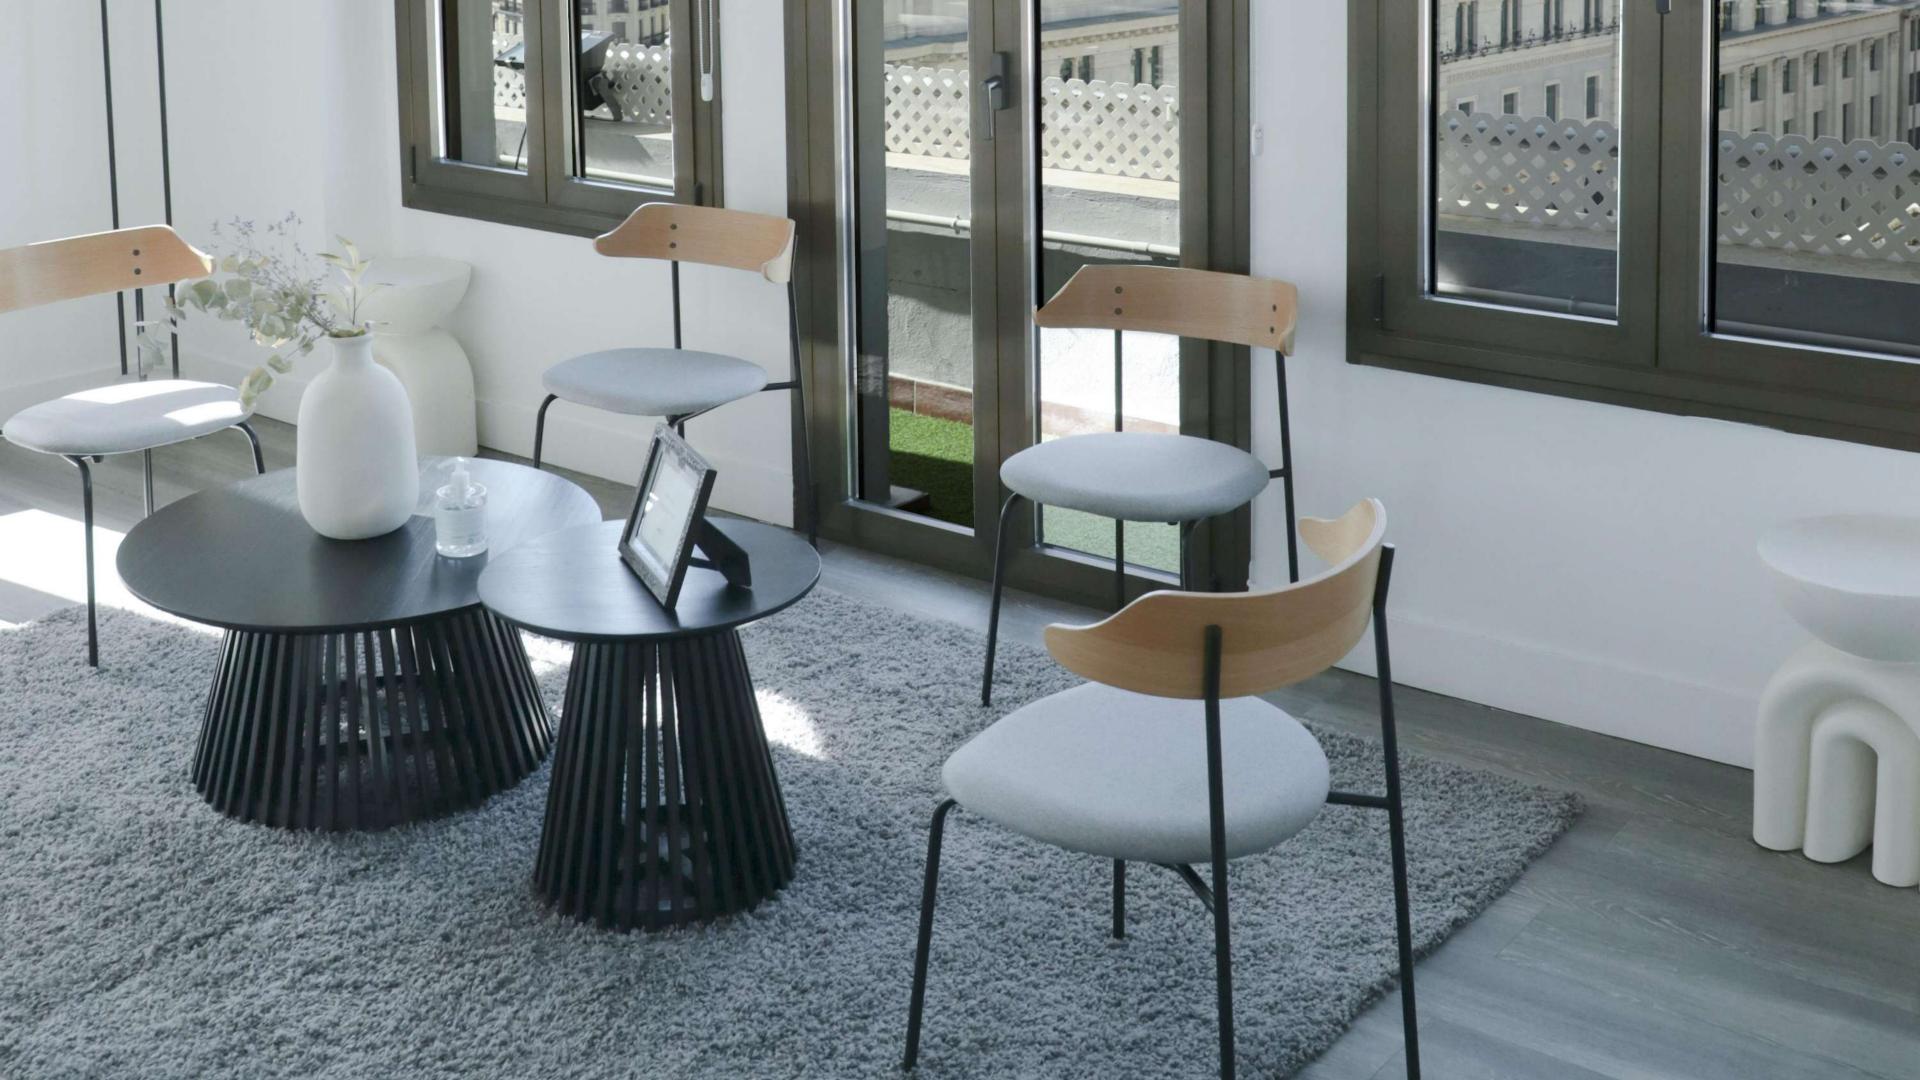

Gallery

The interior features modern materials, gray wooden floors and large smooth white walls, covered with large windows that allow you to enjoy the best view of Alcalá street and fill the space with natural light.