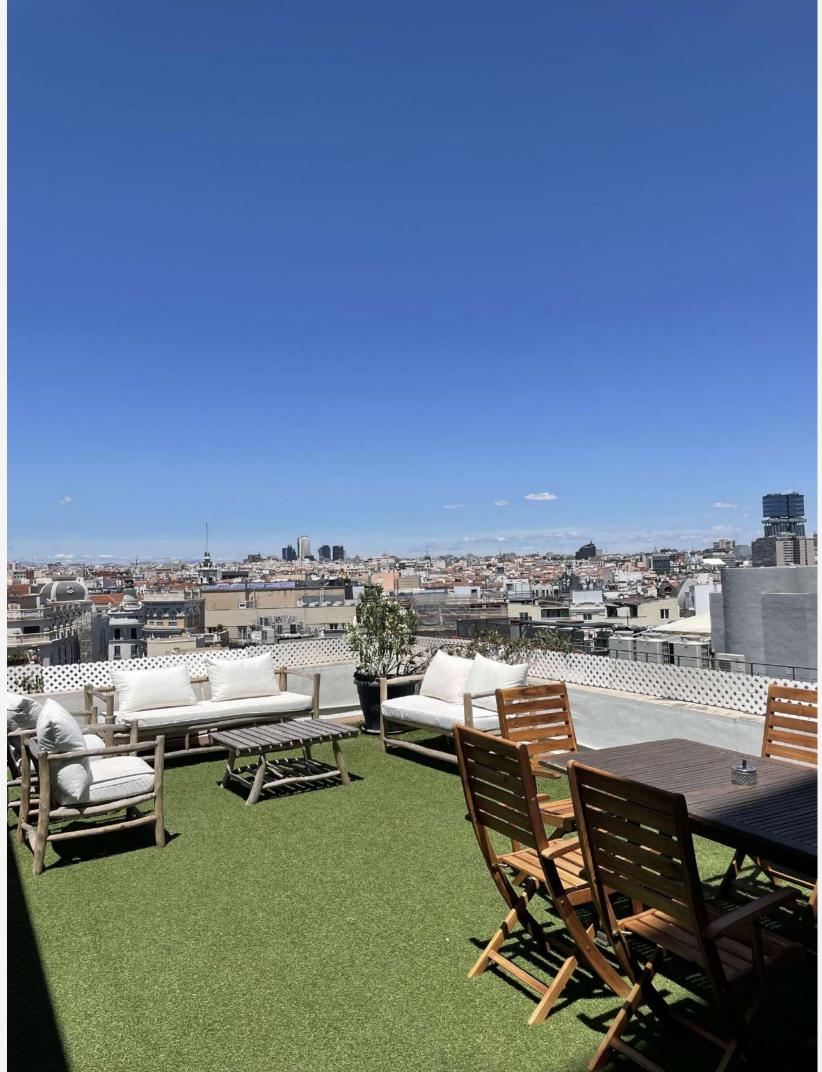

#### **ARCHITECTURE**

Loop 21 has a total of 520 square meters, plus 3 large terraces, one of them with direct views to the facade of the Four Seasons Hotel and two of them at the back of the space facing the Gran Vía.

The interior features modern materials, gray wooden floors and large smooth white walls, covered with large windows that allow you to enjoy the best view of Alcalá street and fill the space with natural light.

# TERRACES

**Loo**p 21