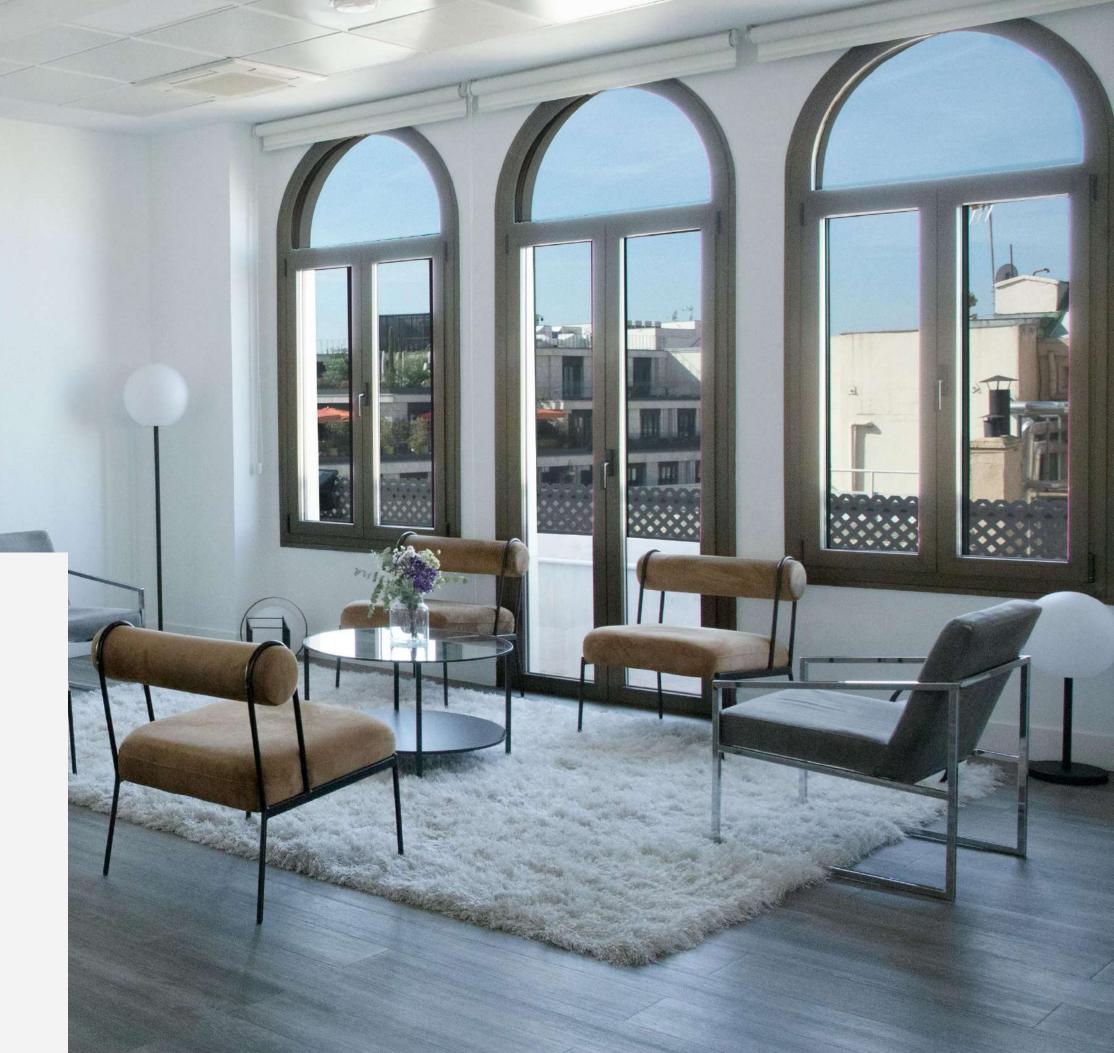

The interior features modern materials, gray wooden floors and large smooth white walls, covered with large windows that allow you to enjoy the best view of Alcalá street and fill the space with natural light.

#### THE VENUE

Located in the heart of Alcalá 21 street, on the eighth floor, with 360° views of Puerta del Sol and Plaza de Cibeles at the same time, is Loop 21, a space for events and productions with a multidisciplinary and ample character.