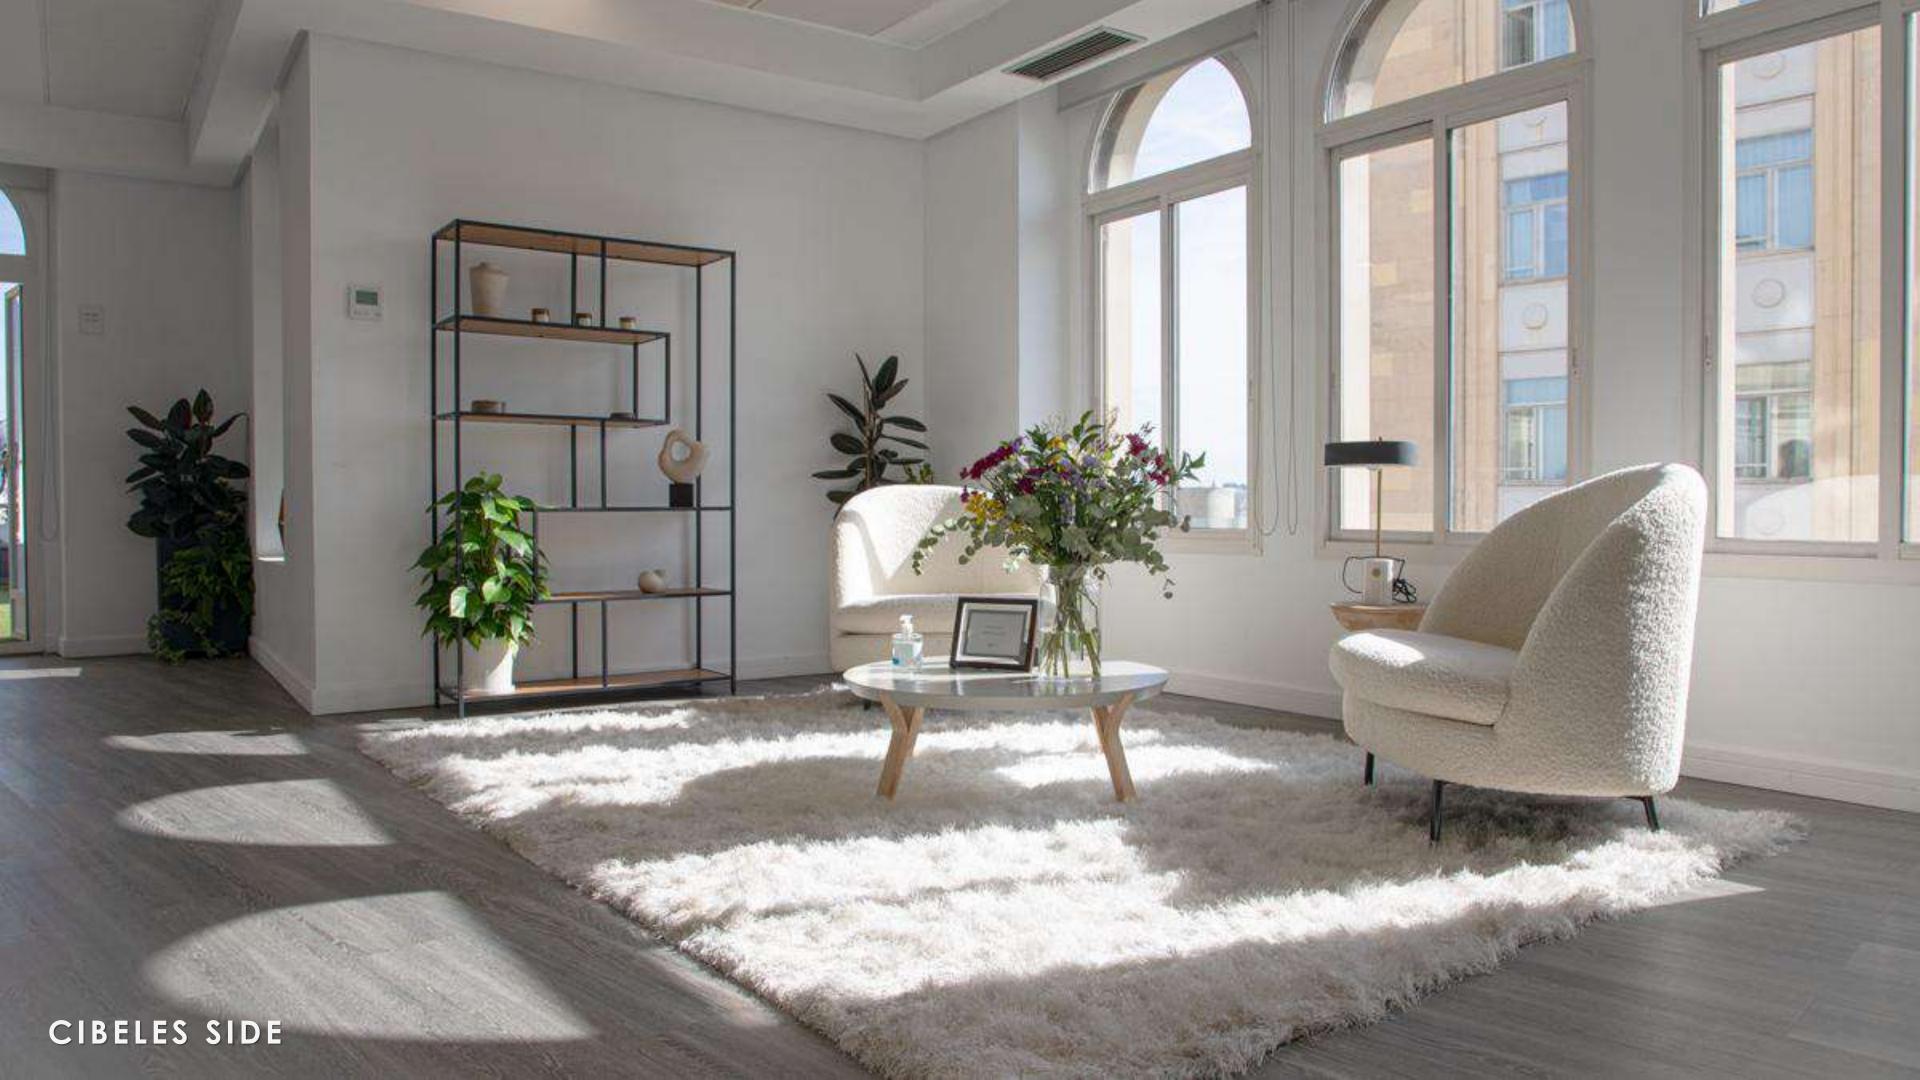

The interior features modern materials, gray wooden floors and large smooth white walls, covered with large windows that allow you to enjoy the best view of Alcalá street and fill the space with natural light.

#### THE VENUE

Located in the heart of Alcalá 21 street, on the eighth floor, with 360° views of Puerta del Sol and Plaza de Cibeles at the same time, is Loop 21, a space for events and productions with a multidisciplinary and ample character.

#### **VENUE DETAILS**

520 square meters
720 square meters including terraces
Max capacity 120 ppl at the same time\*
2 terraces
2 offices
W.C.

\*(including all staff in this figure: waiters, agency, room staff, technicians, etc.).