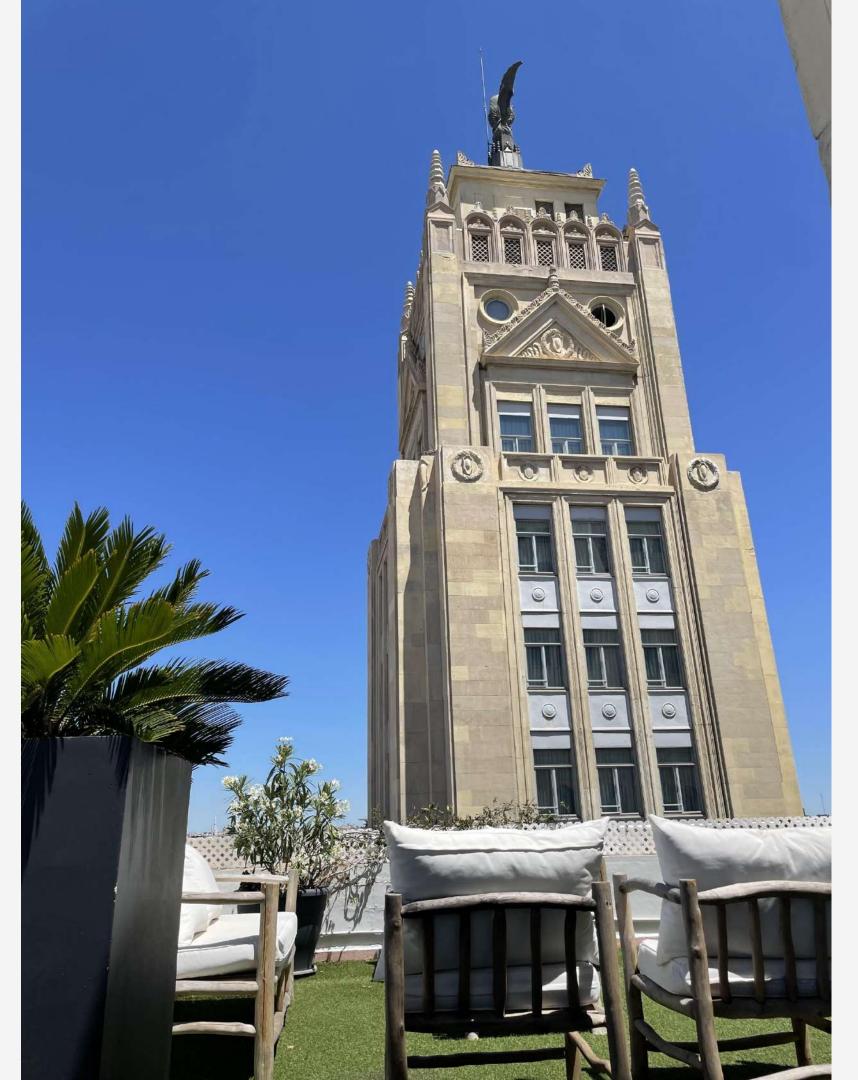

#### **ARCHITECTURE**

Loop 21 has a total of 520 square meters, plus 3 large terraces, one of them with direct views to the facade of the Four Seasons Hotel and two of them at the back of the space facing the Gran Vía.

# TERRACES

**Loo**p 21