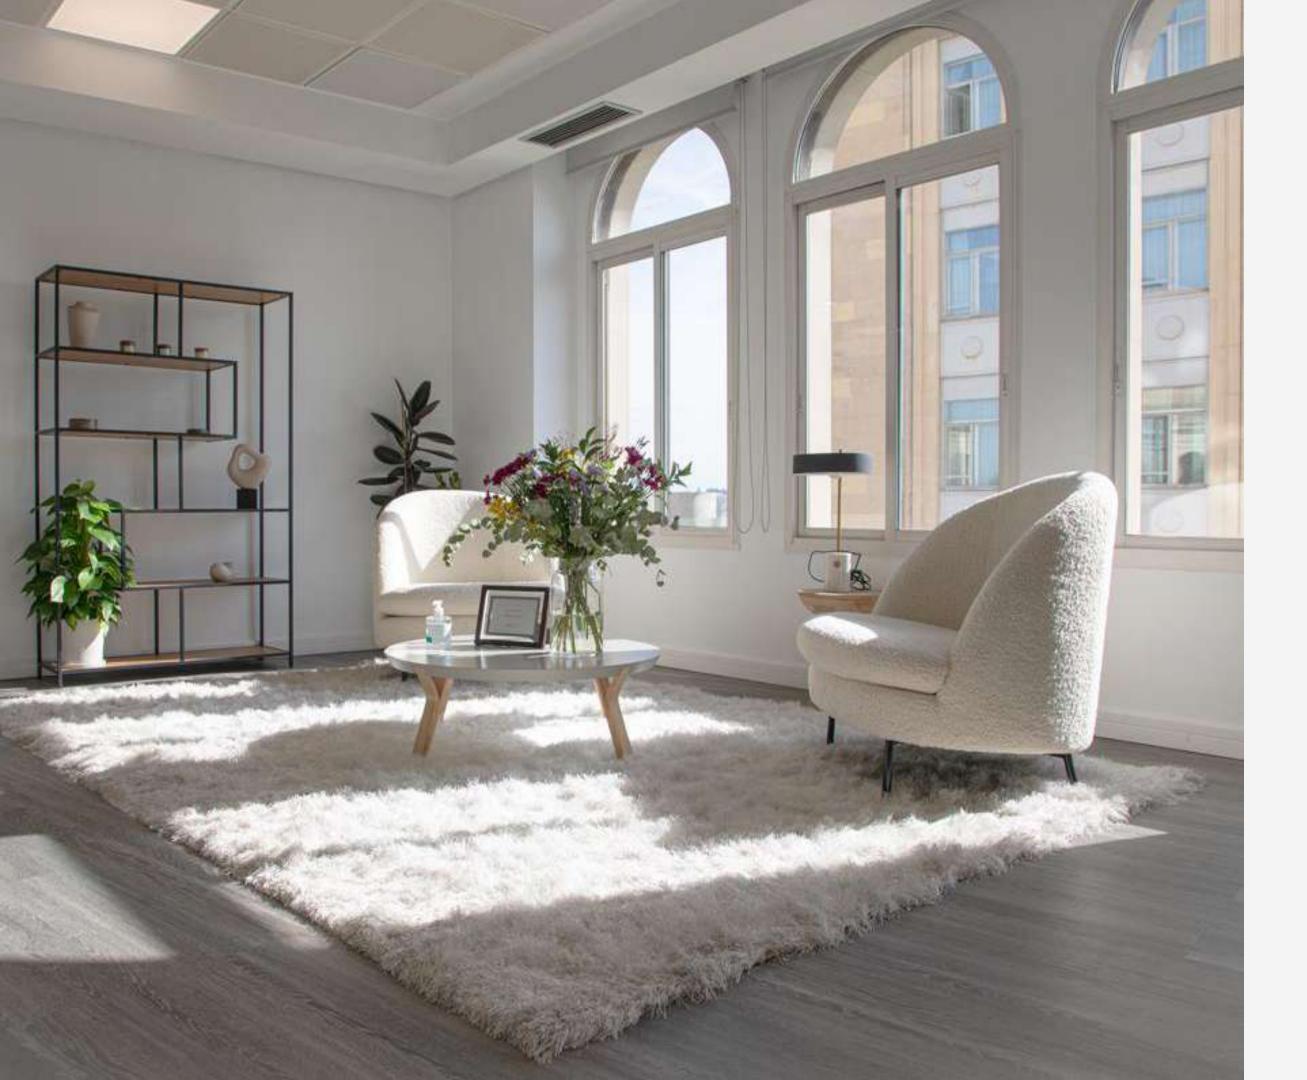

The interior features modern materials, gray wooden floors and large smooth white walls, covered with large windows that allow you to enjoy the best view of Alcalá street and fill the space with natural light.

#### **VENUE DETAILS**

520 square meters
720 square meters including terraces
Max capacity 120 ppl at the same time\*
2 terraces
2 offices
W.C.

\*(including all staff in this figure: waiters, agency, room staff, technicians, etc.).