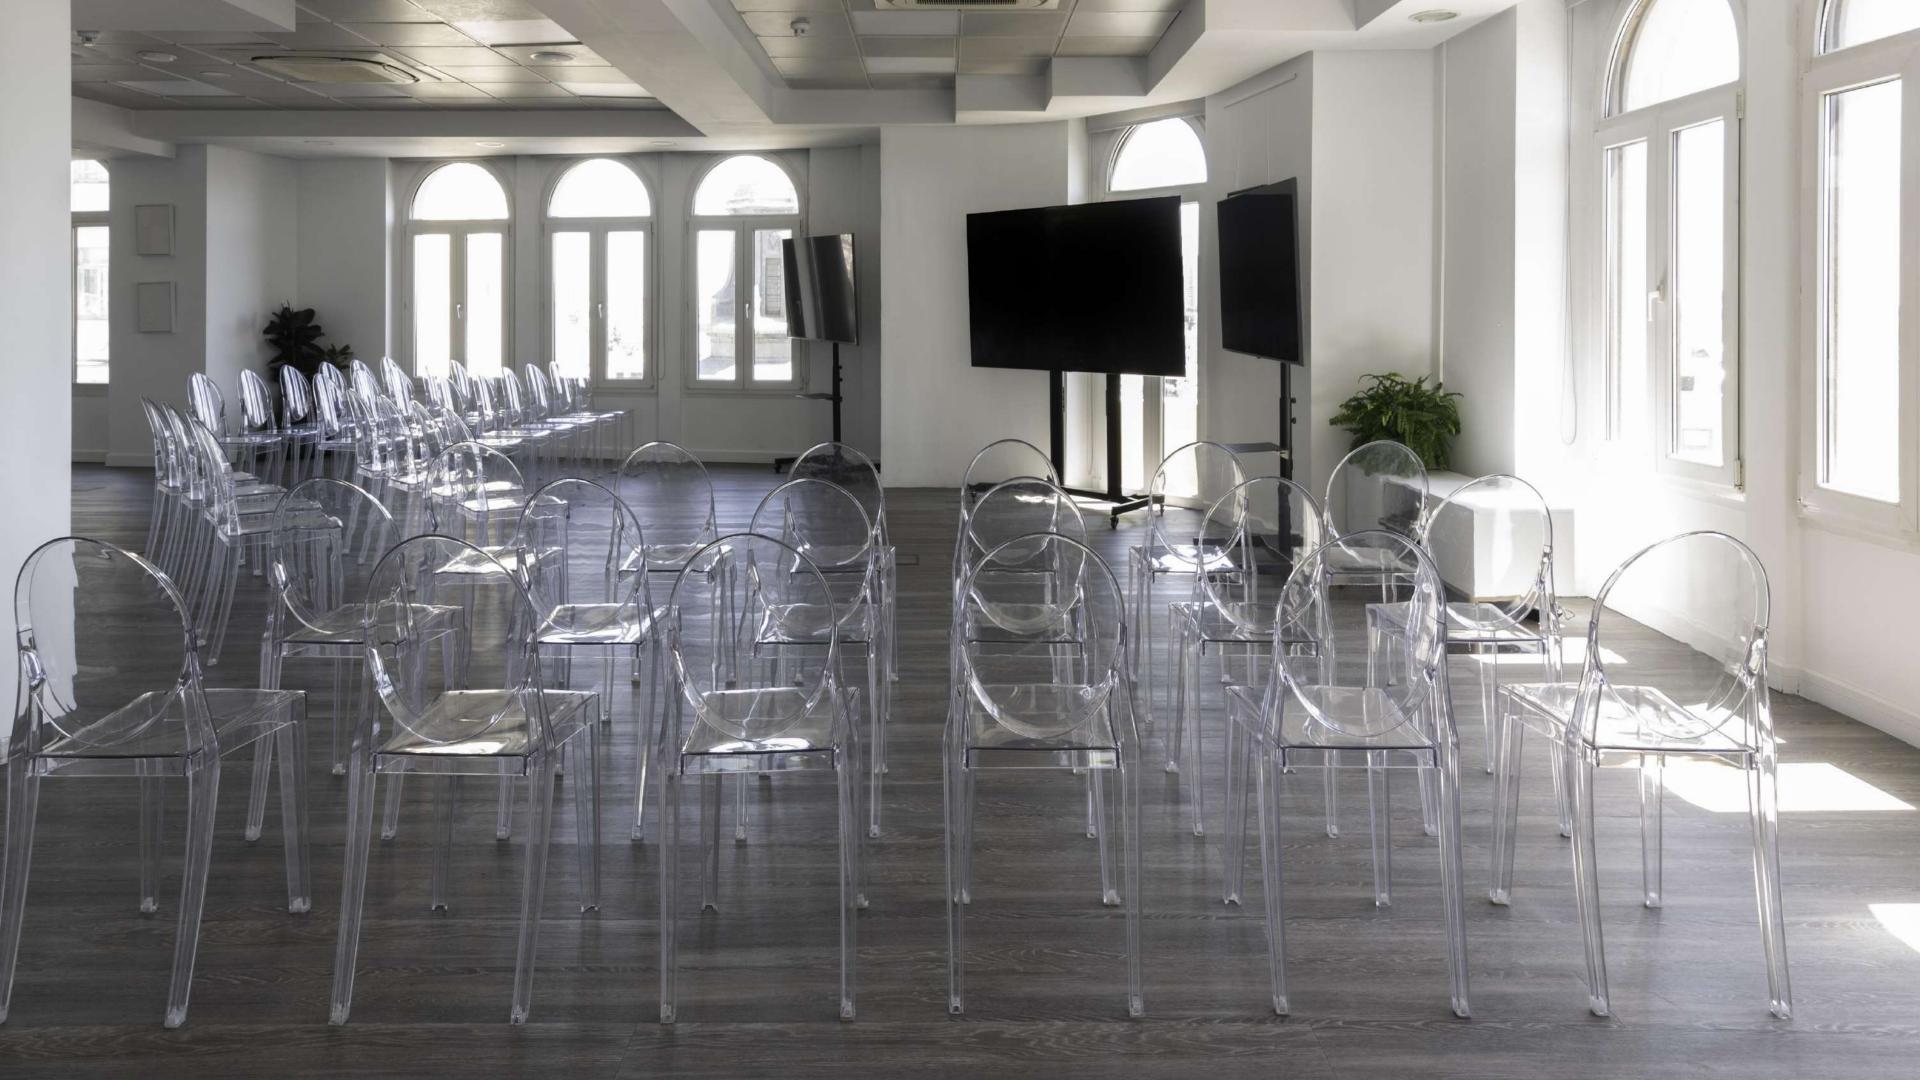

LOOP 21

Theater 110 ppl

Classroom shape 60 ppl

Imperial 42 ppl

U format 44 ppl

**FORMATS** 

Cabaret\* 55 ppl

\*Quote needed

## TECHNICAL DETAILS\*

1 TV Full HD 86" 2 TV Full HD 65" Microphones HDMI Universal cable **HDMI** Connection Integrated sound system