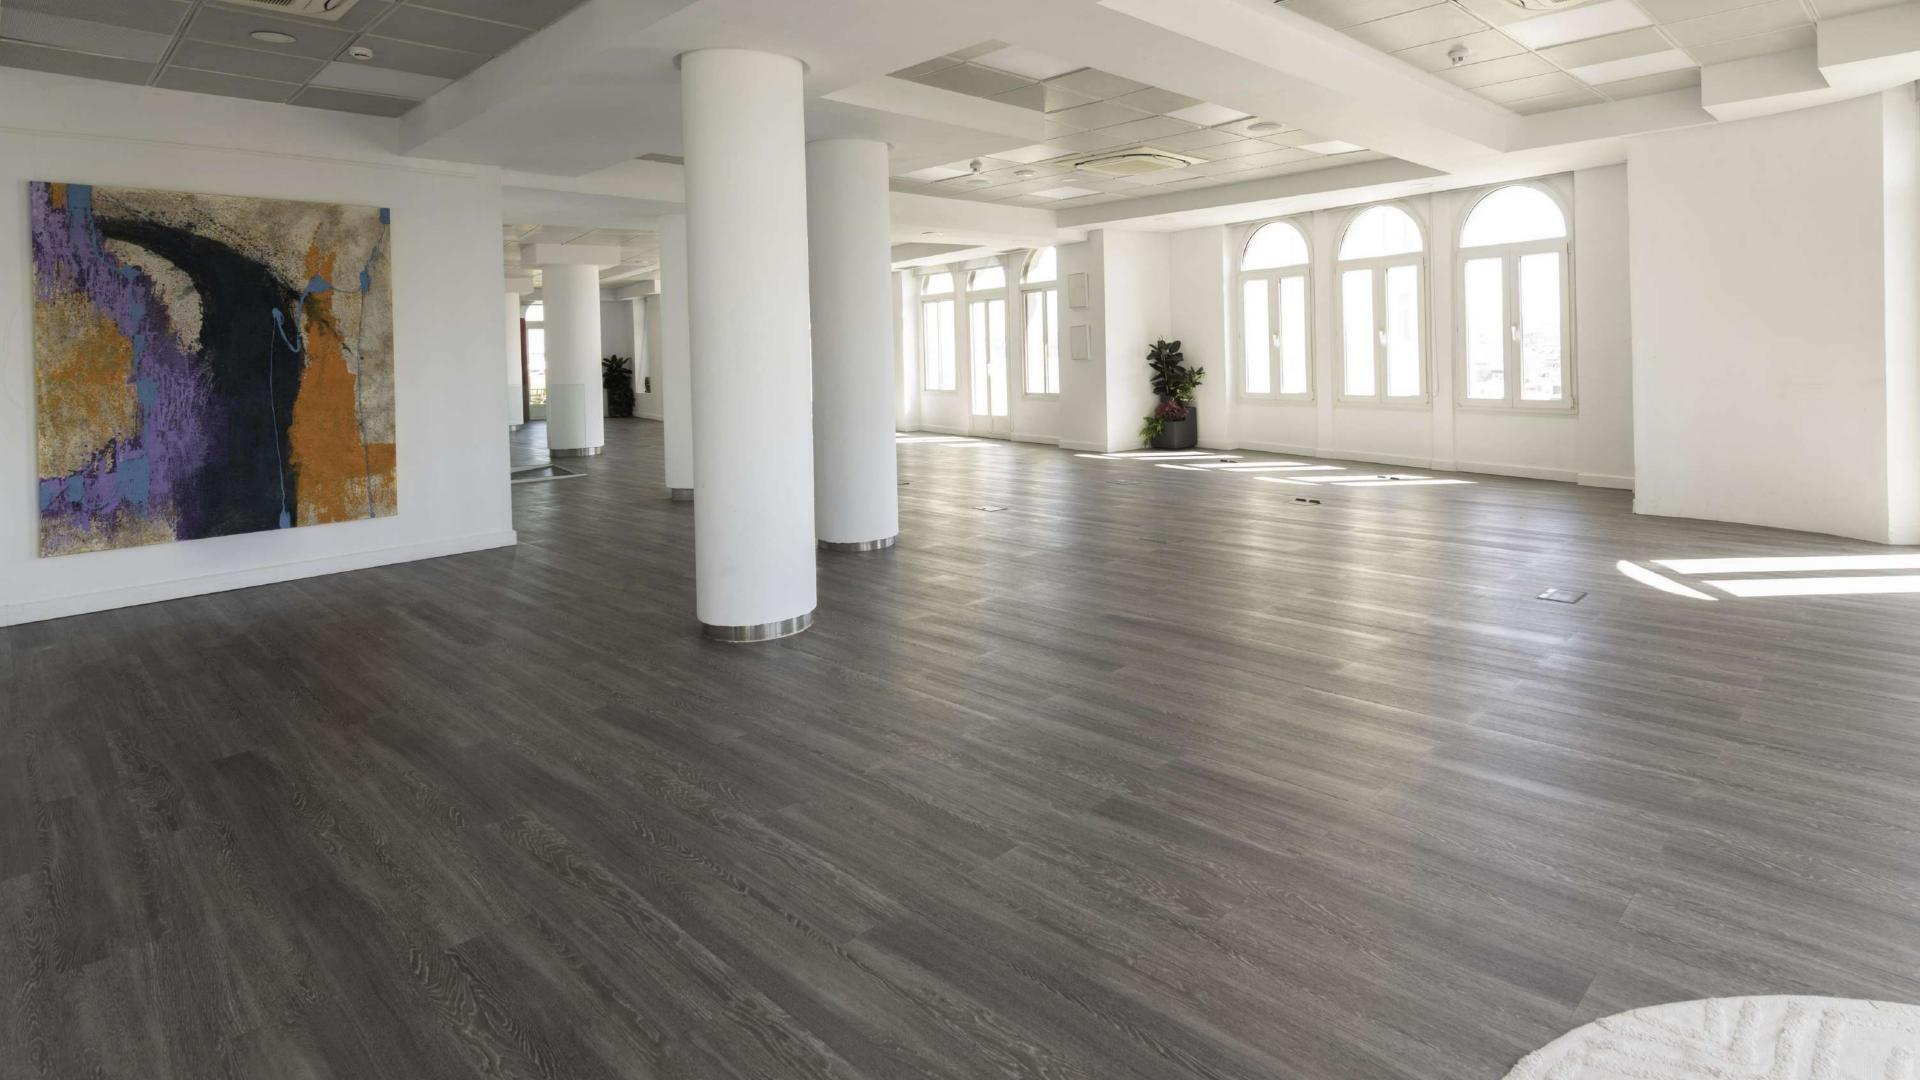

#### **ARCHITECTURE**

Loop 21 has a total of 520 square meters, plus 3 large terraces, one of them with direct views to the facade of the Four Seasons Hotel and two of them at the back of the space facing the Gran Vía.

The interior features modern materials, gray wooden floors and large smooth white walls, covered with large windows that allow you to enjoy the best view of Alcalá street and fill the space with natural light.

#### THE VENUE

Located in the heart of Alcalá 21 street, on the eighth floor, with 360° views of Puerta del Sol and Plaza de Cibeles at the same time, is Loop 21, a space for events and productions with a multidisciplinary and ample character.