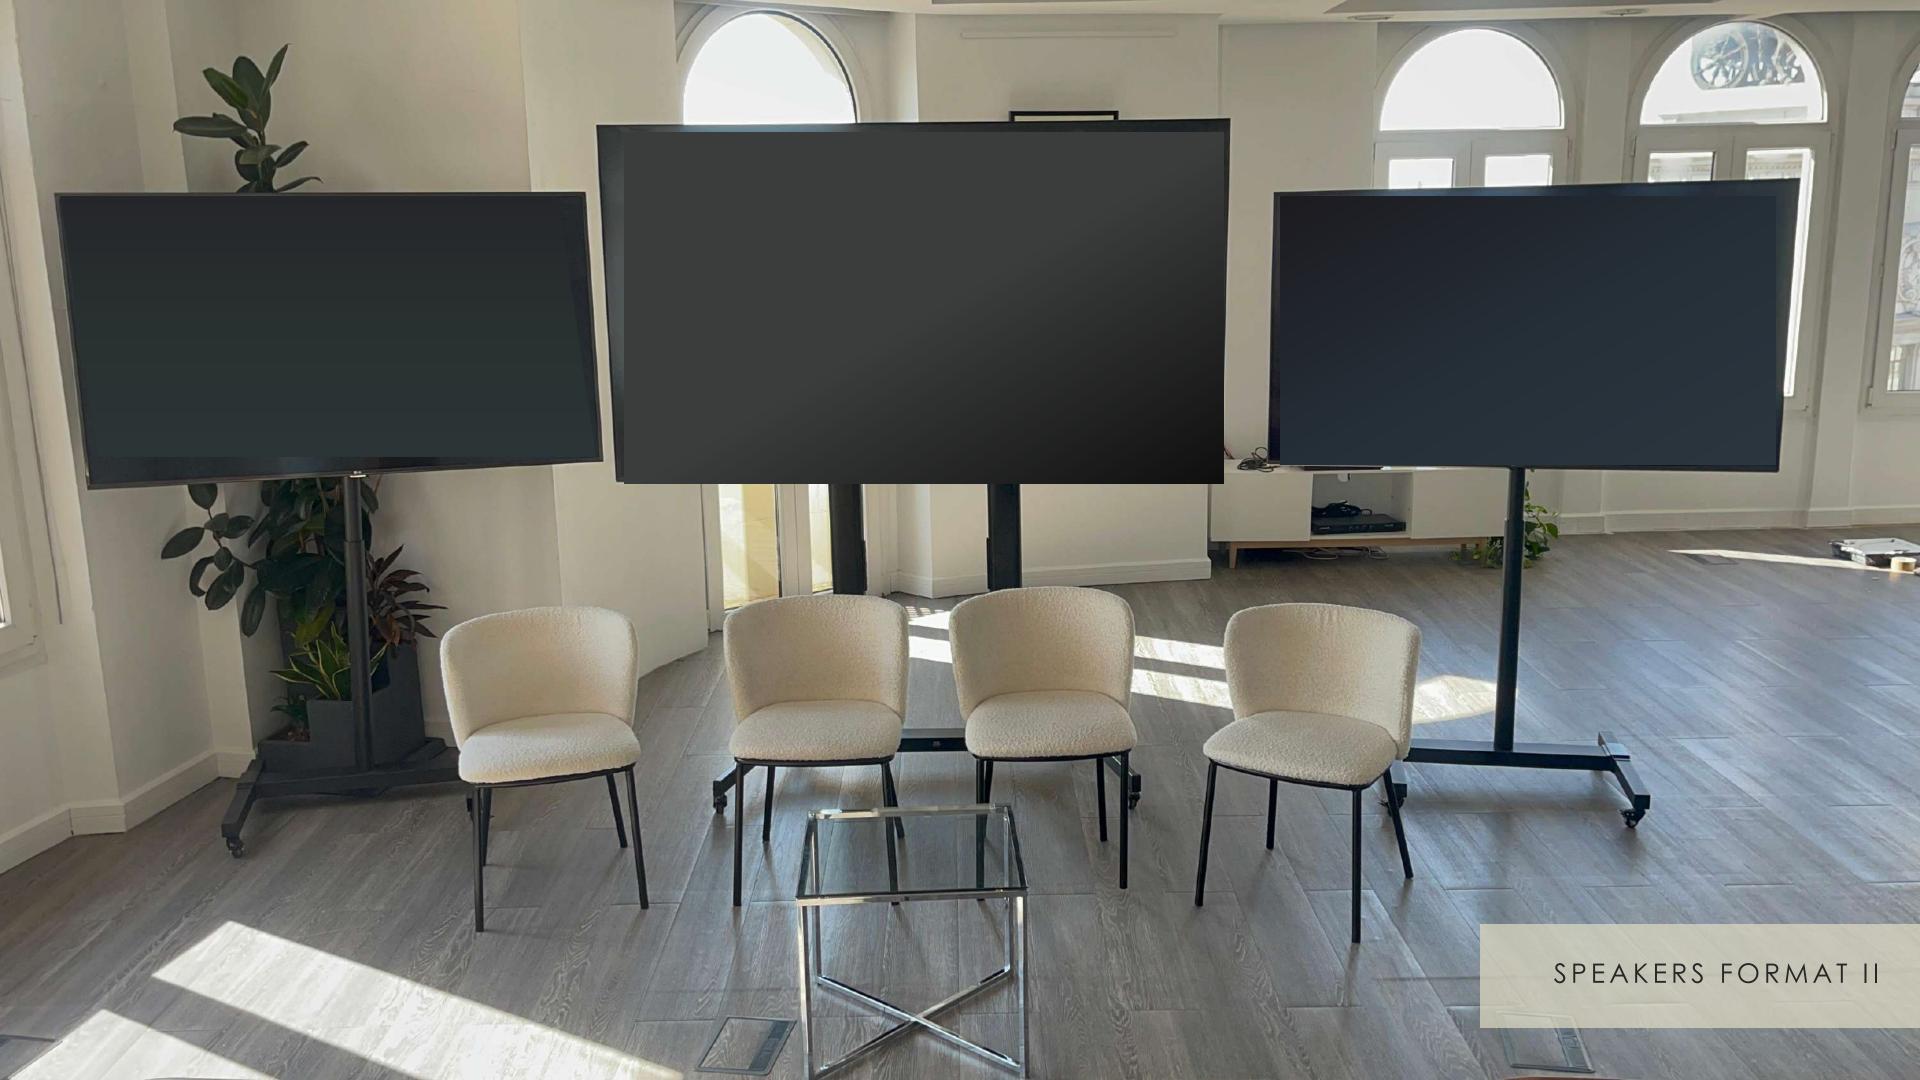

## TECHNICAL DETAILS\*

1 TV Full HD 86" 2 TV Full HD 65" Microphones HDMI Universal cable **HDMI** Connection Integrated sound system

LOOP 21

Theater 110 ppl

Classroom shape 60 ppl

Imperial 42 ppl

U format 44 ppl

**FORMATS** 

Cabaret\* 55 ppl

\*Quote needed