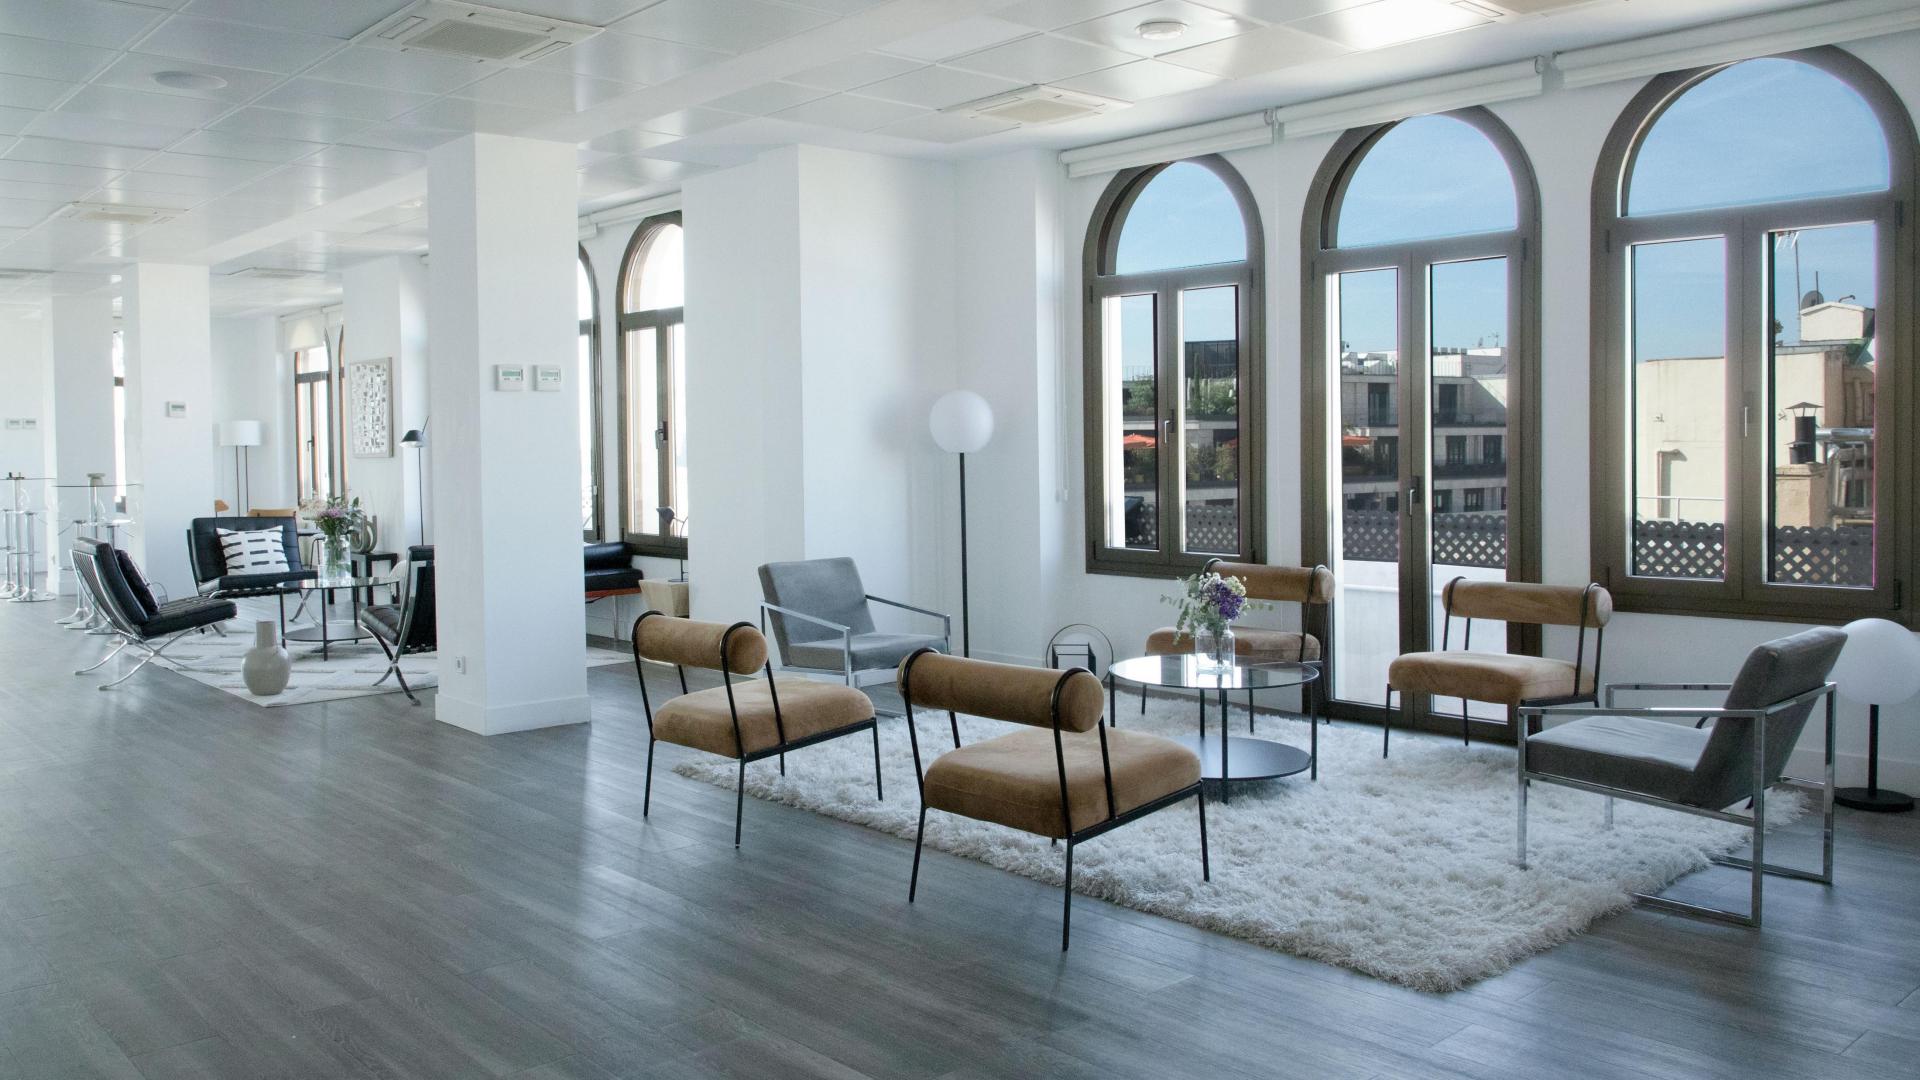

On it is façade are the sculptures of the Lion and the Woman, by Miguel Blay and Enrique Monjo. It is design combines classicism and rationalism, standing out for its numerous and ample luminous windows.

#### **ARCHITECTURE**

Loop 21 has a total of 520 square meters, plus 3 large terraces, one of them with direct views to the facade of the Four Seasons Hotel and two of them at the back of the space facing the Gran Vía.

The interior features modern materials, gray wooden floors and large smooth white walls, covered with large windows that allow you to enjoy the best view of Alcalá street and fill the space with natural light.