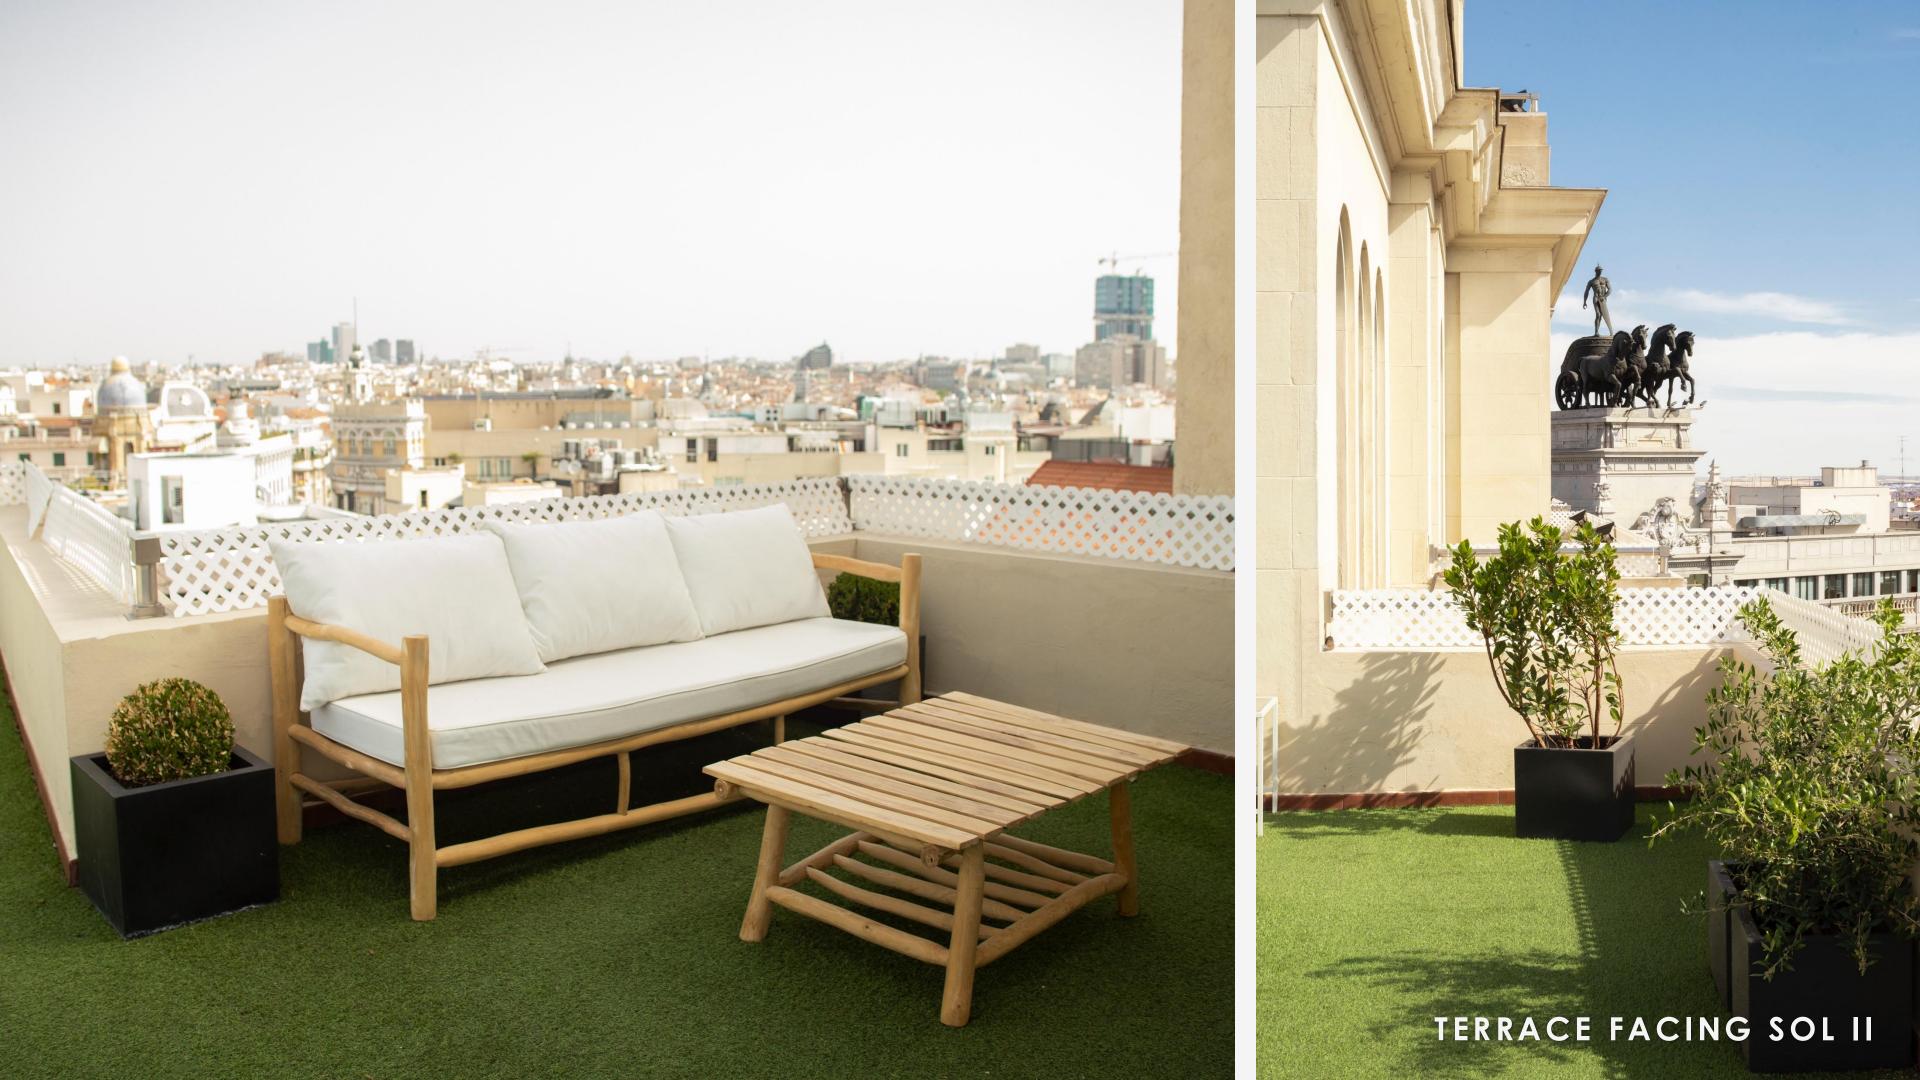

#### **ARCHITECTURE**

Loop 21 has a total of 520 square meters, plus 3 large terraces, one of them with direct views to the facade of the Four Seasons Hotel and two of them at the back of the space facing the Gran Vía.

# TERRACES