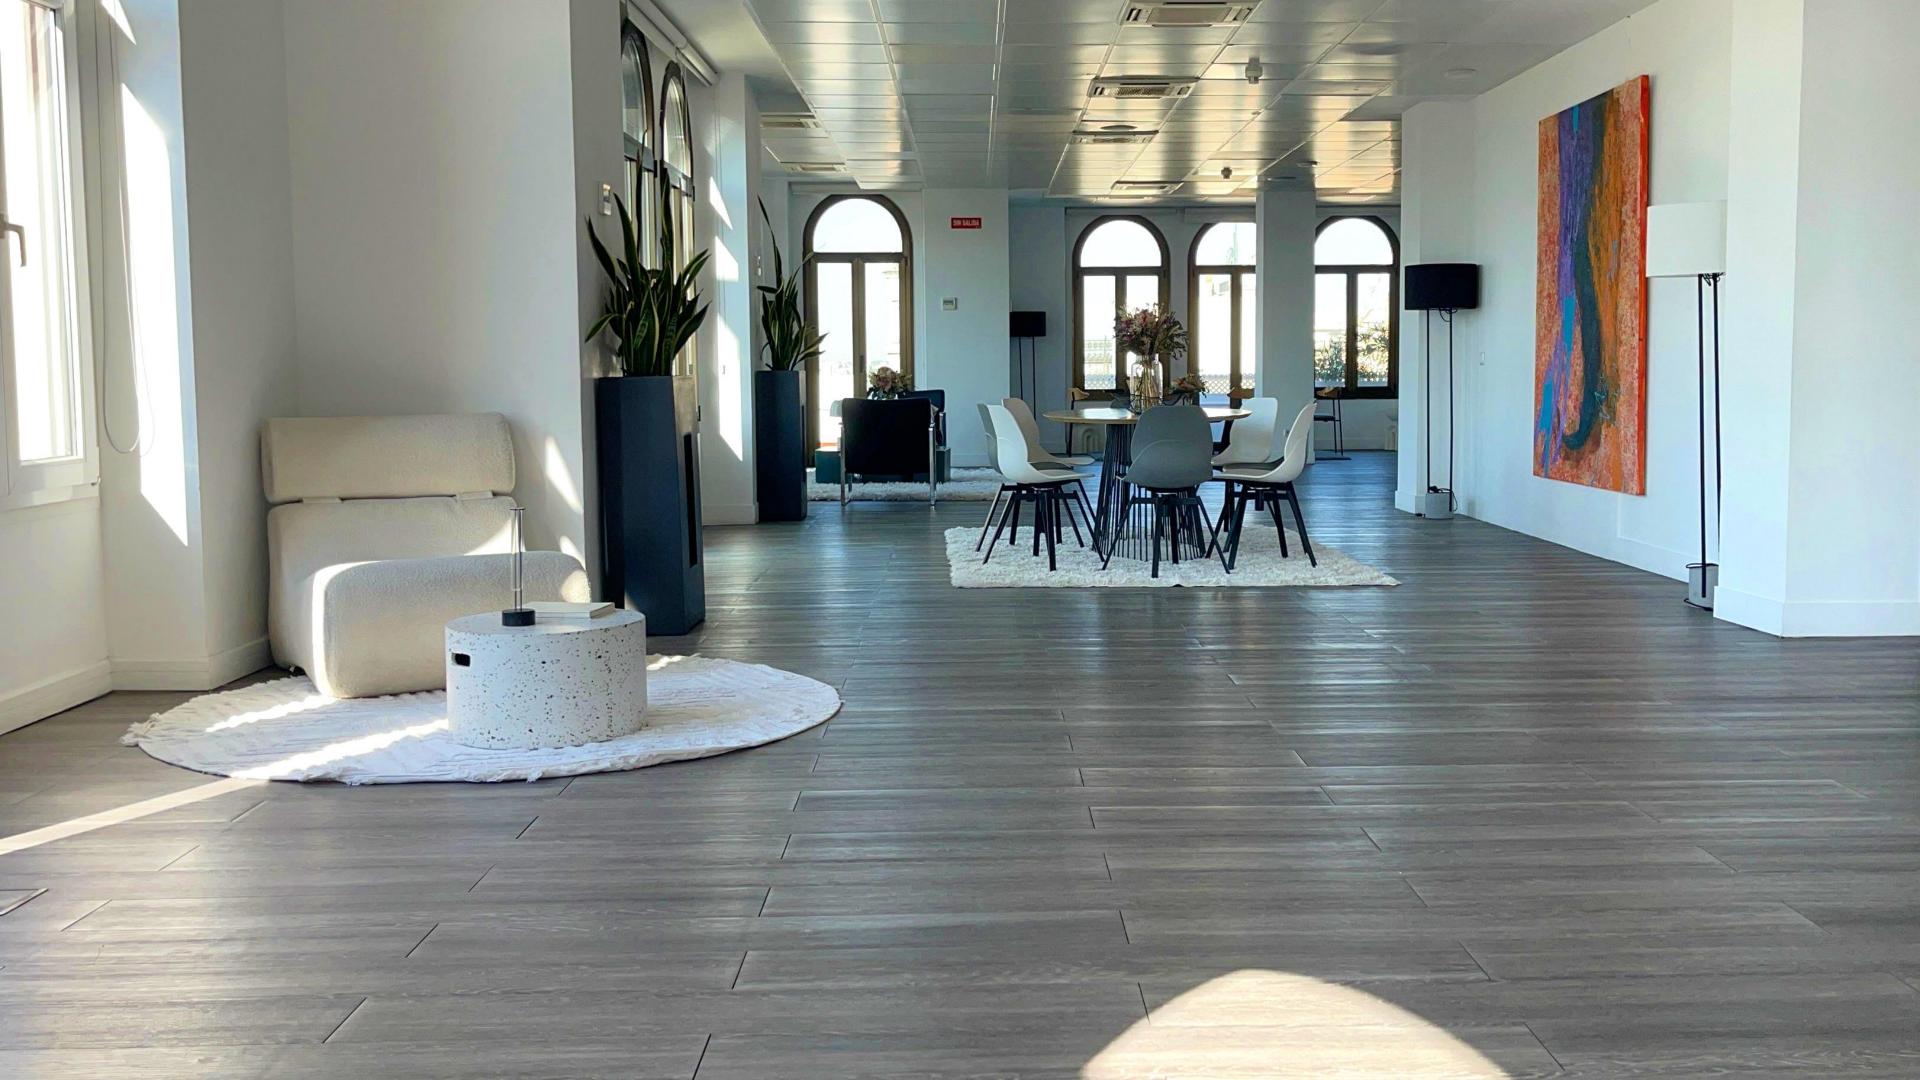

#### **ARCHITECTURE**

Loop 21 has a total of 520 square meters, plus 3 large terraces, one of them with direct views to the facade of the Four Seasons Hotel and two of them at the back of the space facing the Gran Vía.

The interior features modern materials, gray wooden floors and large smooth white walls, covered with large windows that allow you to enjoy the best view of Alcalá street and fill the space with natural light.