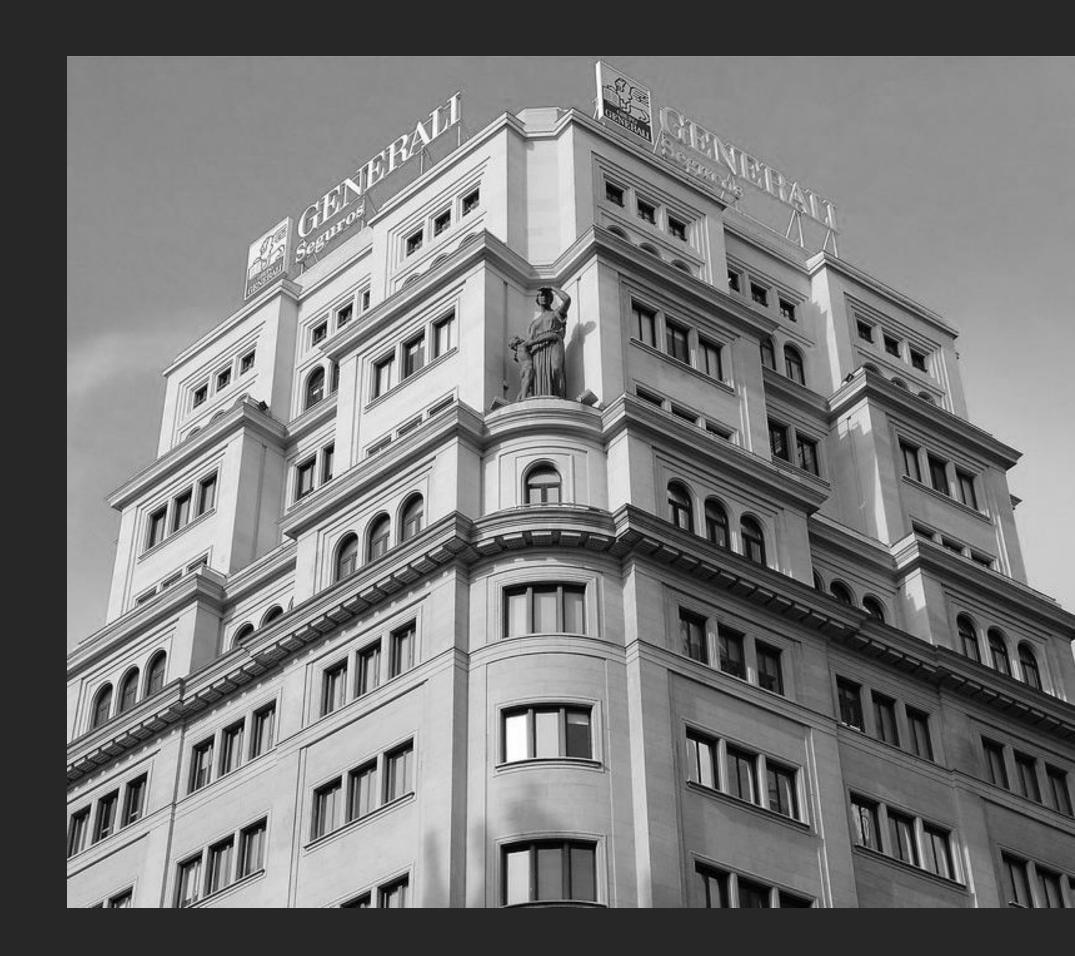

#### BUILDING

Located at number 21 of Alcalá Street in the Edificio Vitalicio, headquarters of the Generali Group in Spain, designed by Eusebio Bona Puig and built by Luis Mosteiro Canas between 1932 and 1935.

On it is façade are the sculptures of the Lion and the Woman, by Miguel Blay and Enrique Monjo. It is design combines classicism and rationalism, standing out for its numerous and ample luminous windows.