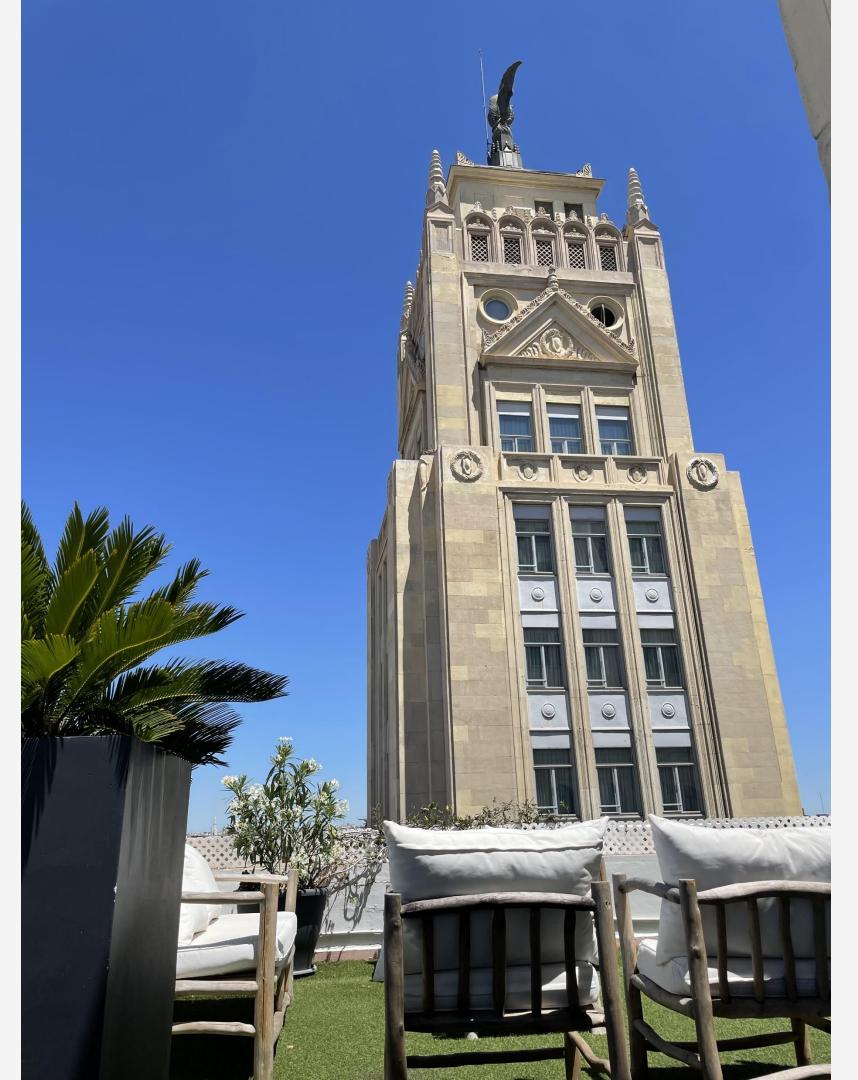

#### BUILDING

Located at number 21 of Alcalá Street in the Edificio Vitalicio, headquarters of the Generali Group in Spain, designed by Eusebio Bona Puig and built by Luis Mosteiro Canas between 1932 and 1935.

On it is façade are the sculptures of the Lion and the Woman, by Miguel Blay and Enrique Monjo. It is design combines classicism and rationalism, standing out for its numerous and ample luminous windows.

#### **ARCHITECTURE**

Loop 21 has a total of 520 square meters, plus 3 large terraces, one of them with direct views to the facade of the Four Seasons Hotel and two of them at the back of the space facing the Gran Vía.