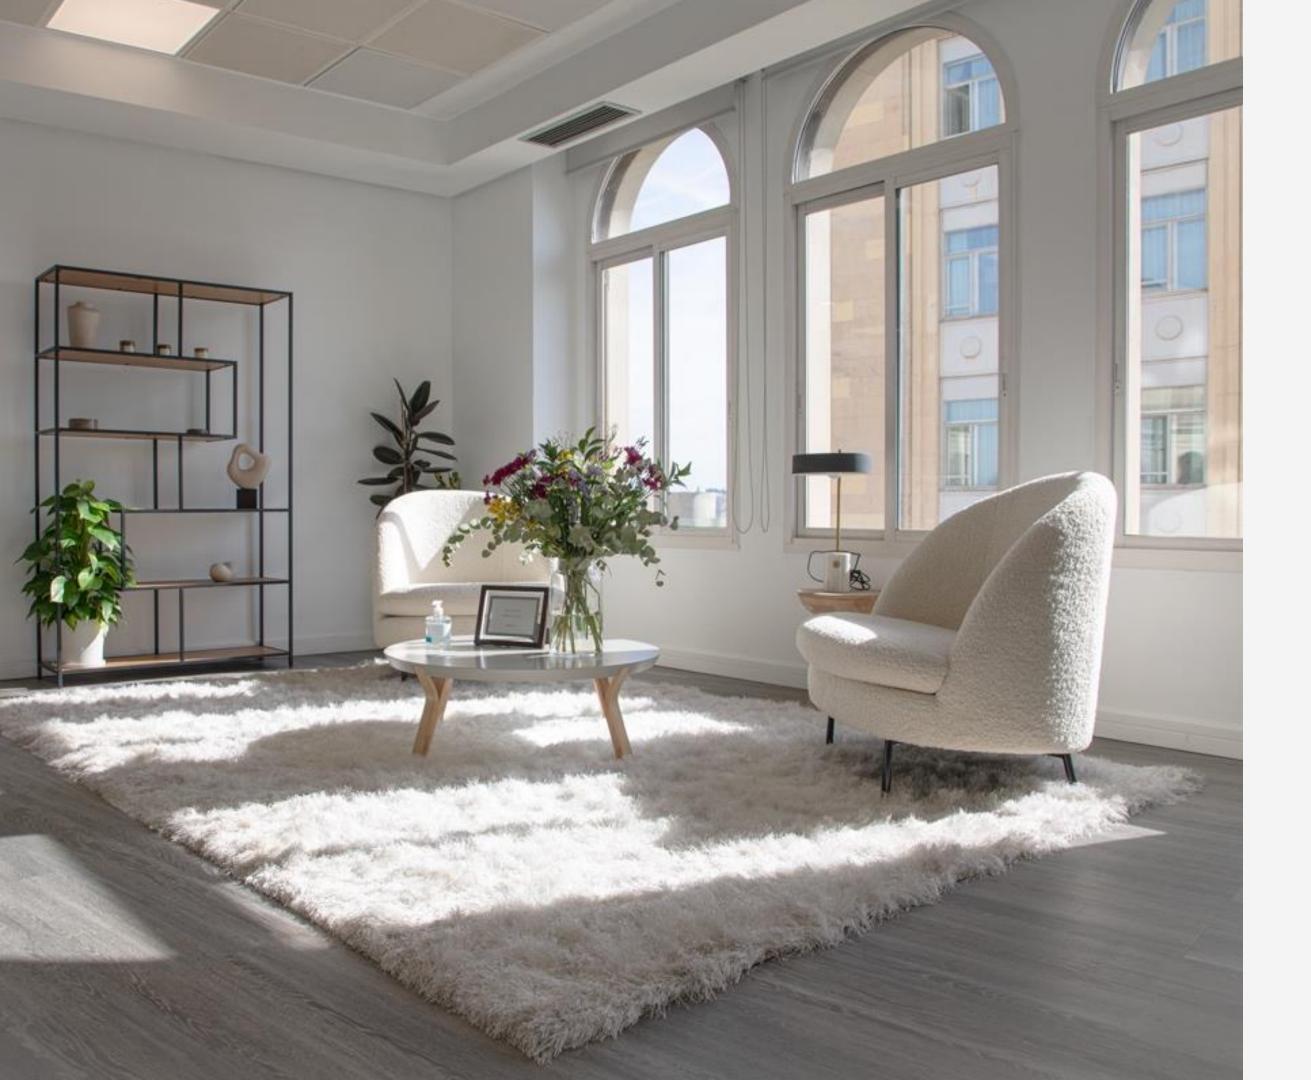

The interior features modern materials, gray wooden floors and large smooth white walls, covered with large windows that allow you to enjoy the best view of Alcalá street and fill the space with natural light.

## **VENUE DETAILS**

520 square meters
720 square meters including terraces
Max capacity 120 ppl at the same time\*
2 terraces
2 offices
W.C.

\*(including all staff in this figure: waiters, agency, room staff, technicians, etc.).