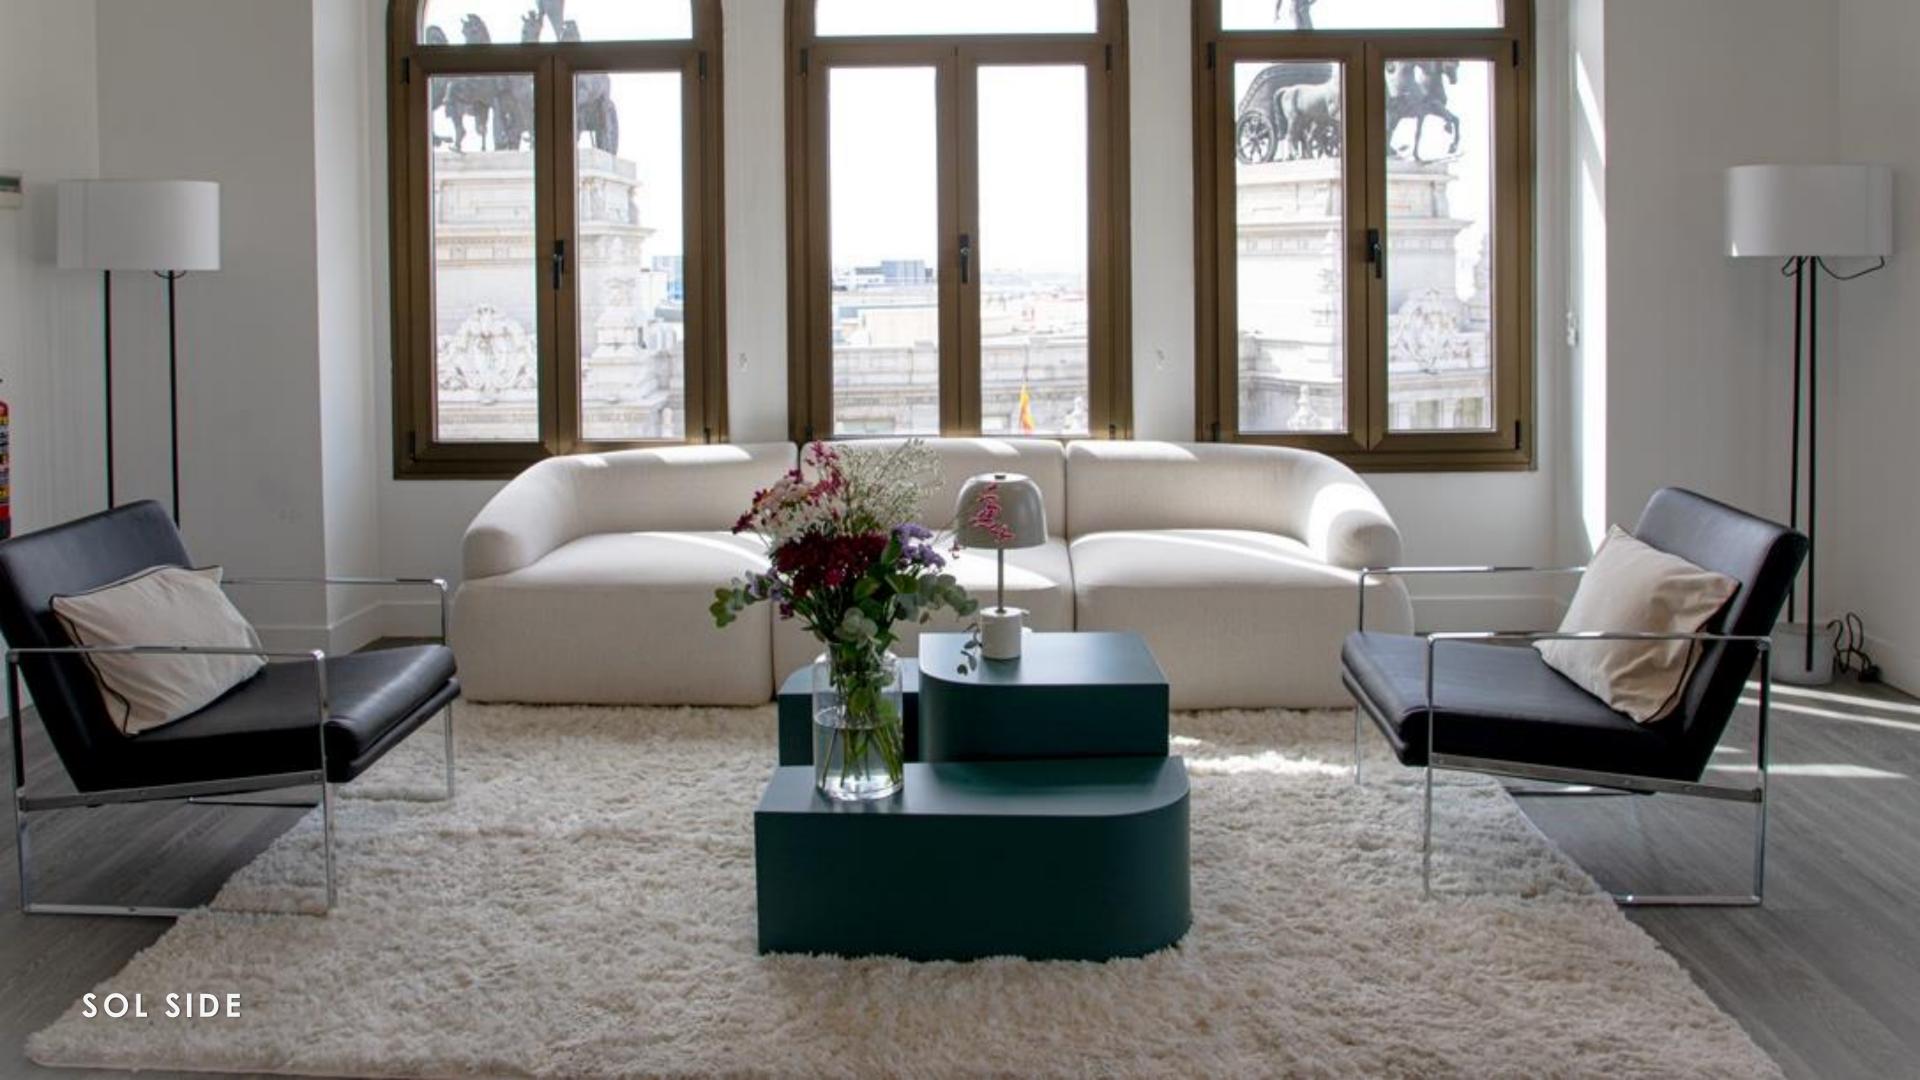

The interior features modern materials, gray wooden floors and large smooth white walls, covered with large windows that allow you to enjoy the best view of Alcalá street and fill the space with natural light.

#### THE VENUE

Located in the heart of Alcalá 21 street, on the eighth floor, with 360° views of Puerta del Sol and Plaza de Cibeles at the same time, is Loop 21, a space for events and productions with a multidisciplinary and ample character.

This space is fully prepared for the exclusive and differentiating enjoyment of anyone who wants to enjoy an event.