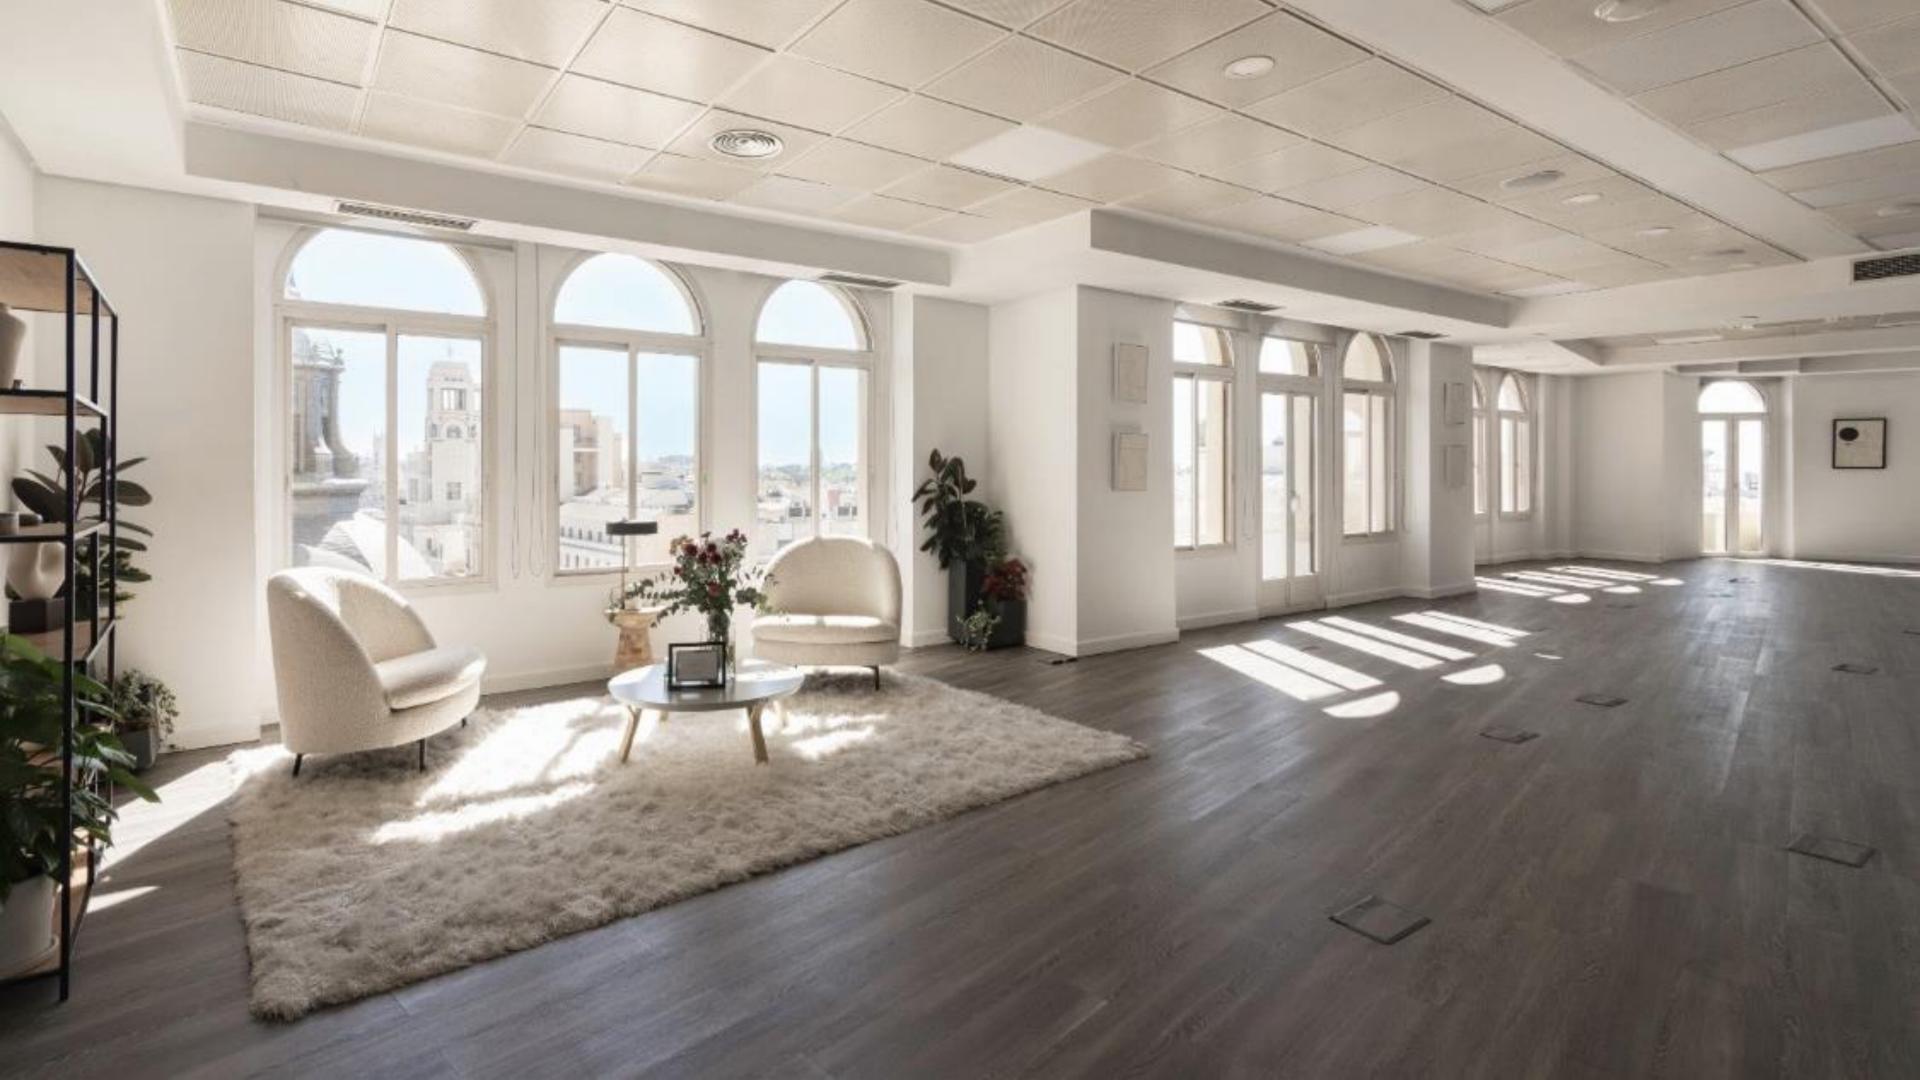

#### **ARCHITECTURE**

Loop 21 has a total of 520 square meters, plus 3 large terraces, one of them with direct views to the facade of the Four Seasons Hotel and two of them at the back of the space facing the Gran Vía.

The interior features modern materials, gray wooden floors and large smooth white walls, covered with large windows that allow you to enjoy the best view of Alcalá street and fill the space with natural light.