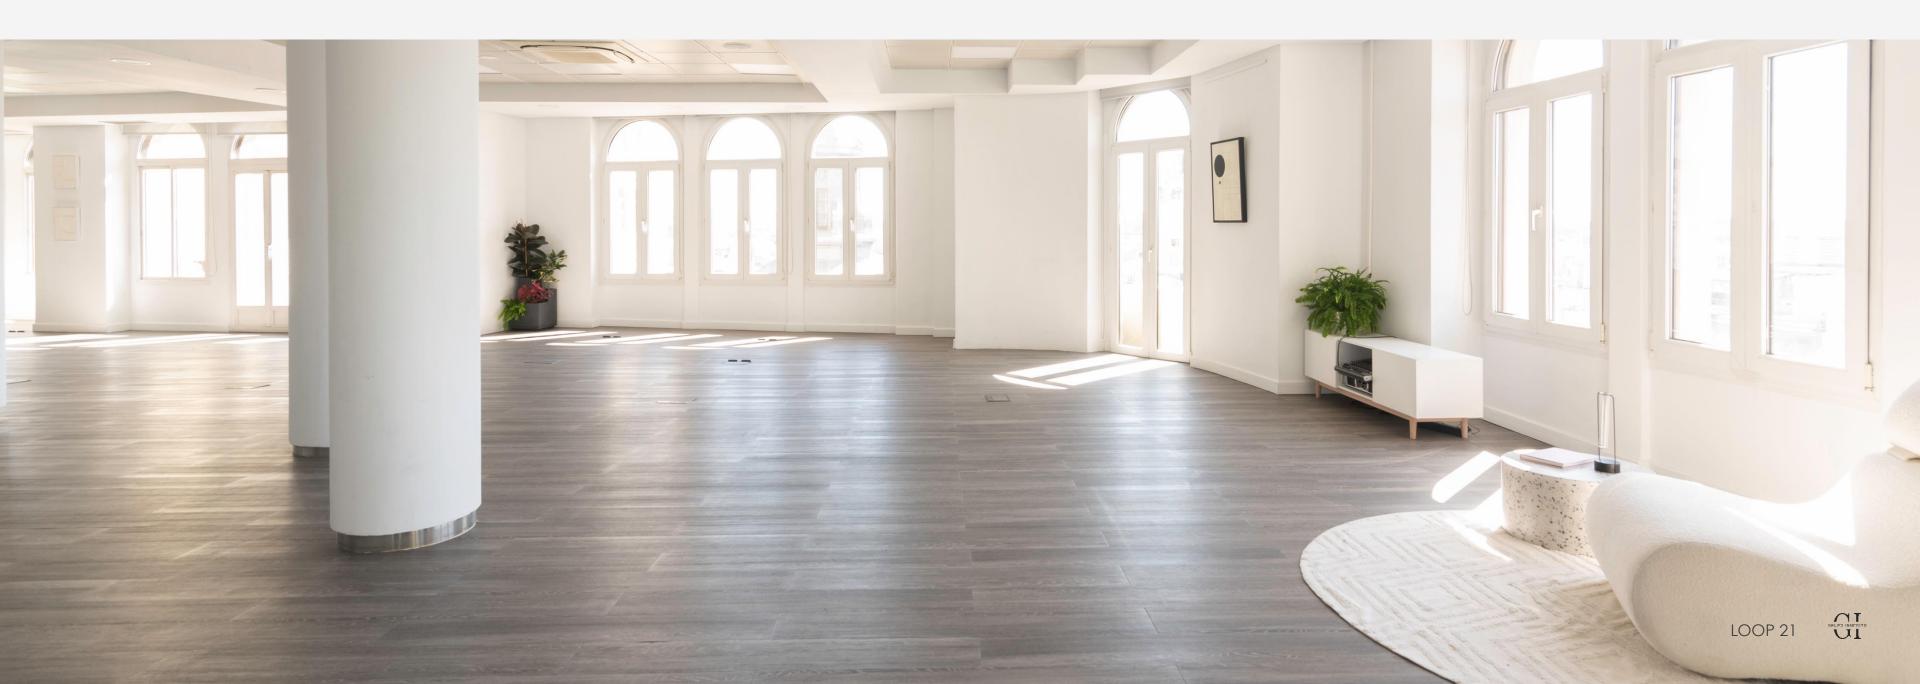

#### **ARCHITECTURE**

Loop 21 has a total of 520 square meters, plus 3 large terraces, one of them with direct views to the facade of the Four Seasons Hotel and two of them at the back of the space facing the Gran Vía.

The interior features modern materials, gray wooden floors and large smooth white walls, covered with large windows that allow you to enjoy the best view of Alcalá street and fill the space with natural light.

#### THE VENUE

Located in the heart of Alcalá 21 street, on the eighth floor, with 360° views of Puerta del Sol and Plaza de Cibeles at the same time, is Loop 21, a space for events and productions with a multidisciplinary and ample character.