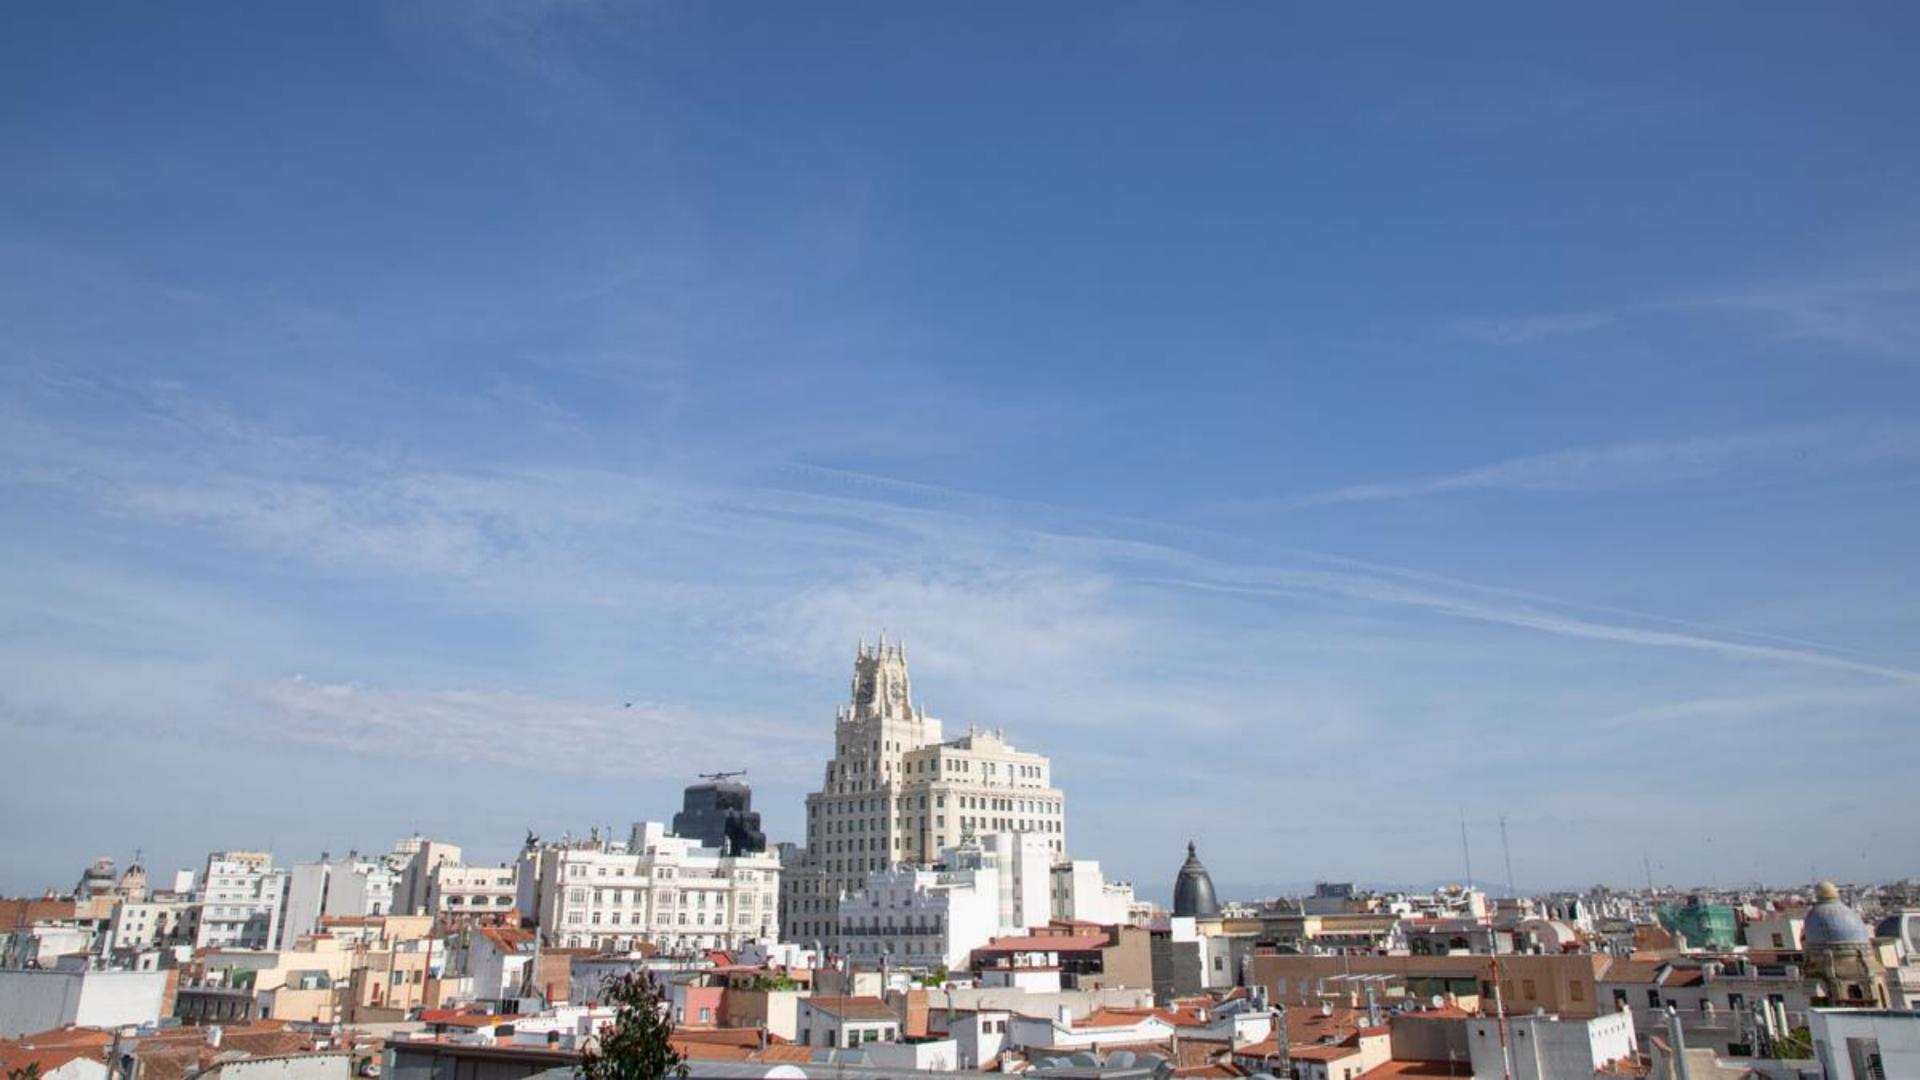

#### BUILDING

Located at number 21 of Alcalá Street in the Edificio Vitalicio, headquarters of the Generali Group in Spain, designed by Eusebio Bona Puig and built by Luis Mosteiro Canas between 1932 and 1935.

On it is façade are the sculptures of the Lion and the Woman, by Miguel Blay and Enrique Monjo. It is design combines classicism and rationalism, standing out for its numerous and ample luminous windows.

#### THE VENUE

Located in the heart of Alcalá 21 street, on the eighth floor, with 360° views of Puerta del Sol and Plaza de Cibeles at the same time, is Loop 21, a space for events and productions with a multidisciplinary and ample character.