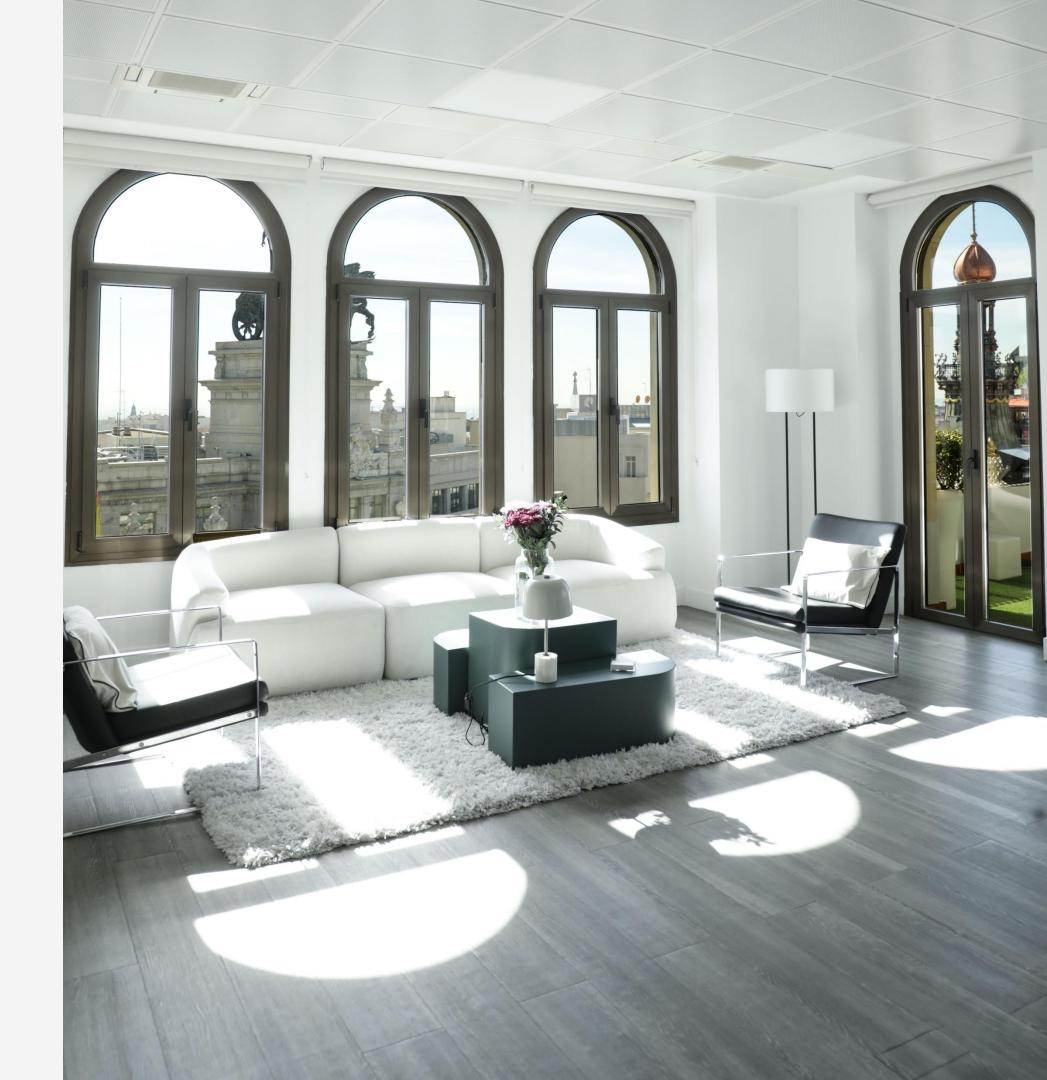

The interior features modern materials, gray wooden floors and large smooth white walls, covered with large windows that allow you to enjoy the best view of Alcalá street and fill the space with natural light.

#### THE VENUE

Located in the heart of Alcalá 21 street, on the eighth floor, with 360° views of Puerta del Sol and Plaza de Cibeles at the same time, is Loop 21, a space for events and productions with a multidisciplinary and ample character.