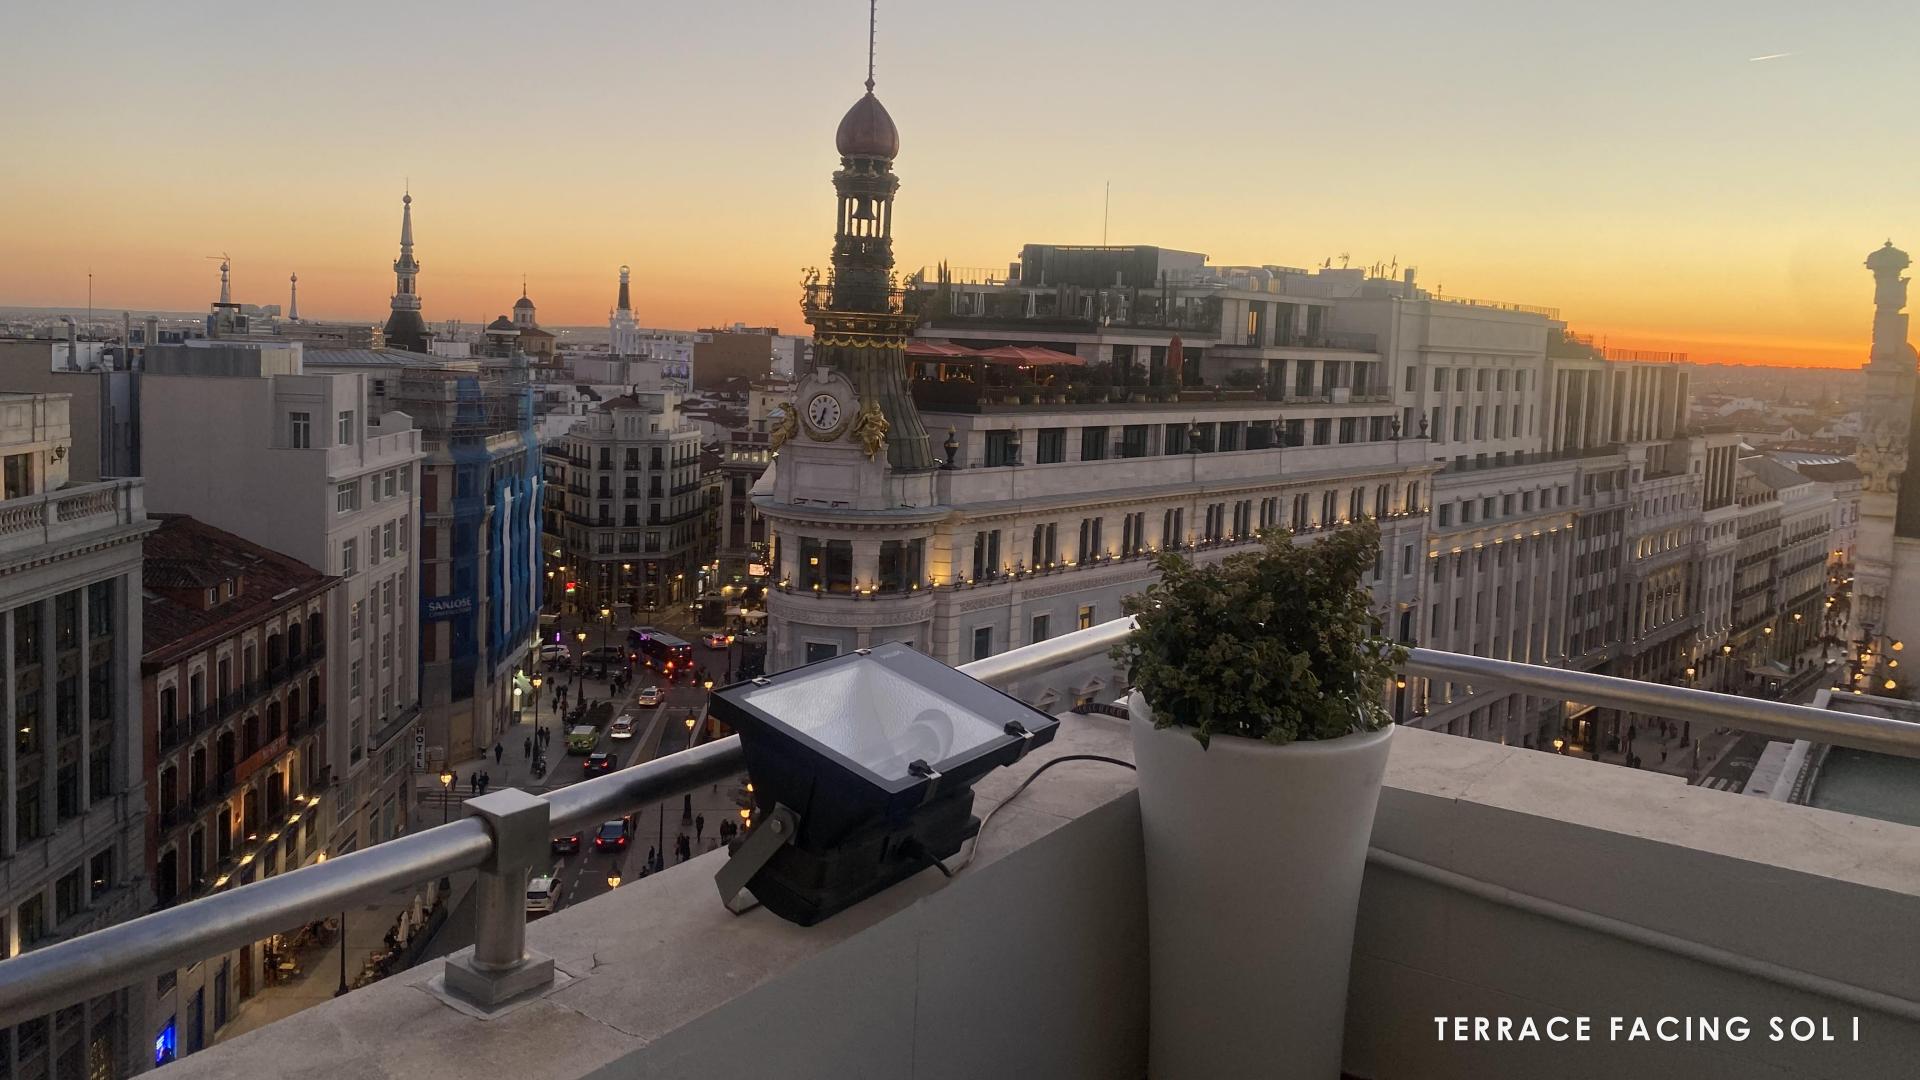

#### **ARCHITECTURE**

Loop 21 has a total of 520 square meters, plus 3 large terraces, one of them with direct views to the facade of the Four Seasons Hotel and two of them at the back of the space facing the Gran Vía.

# TERRACES