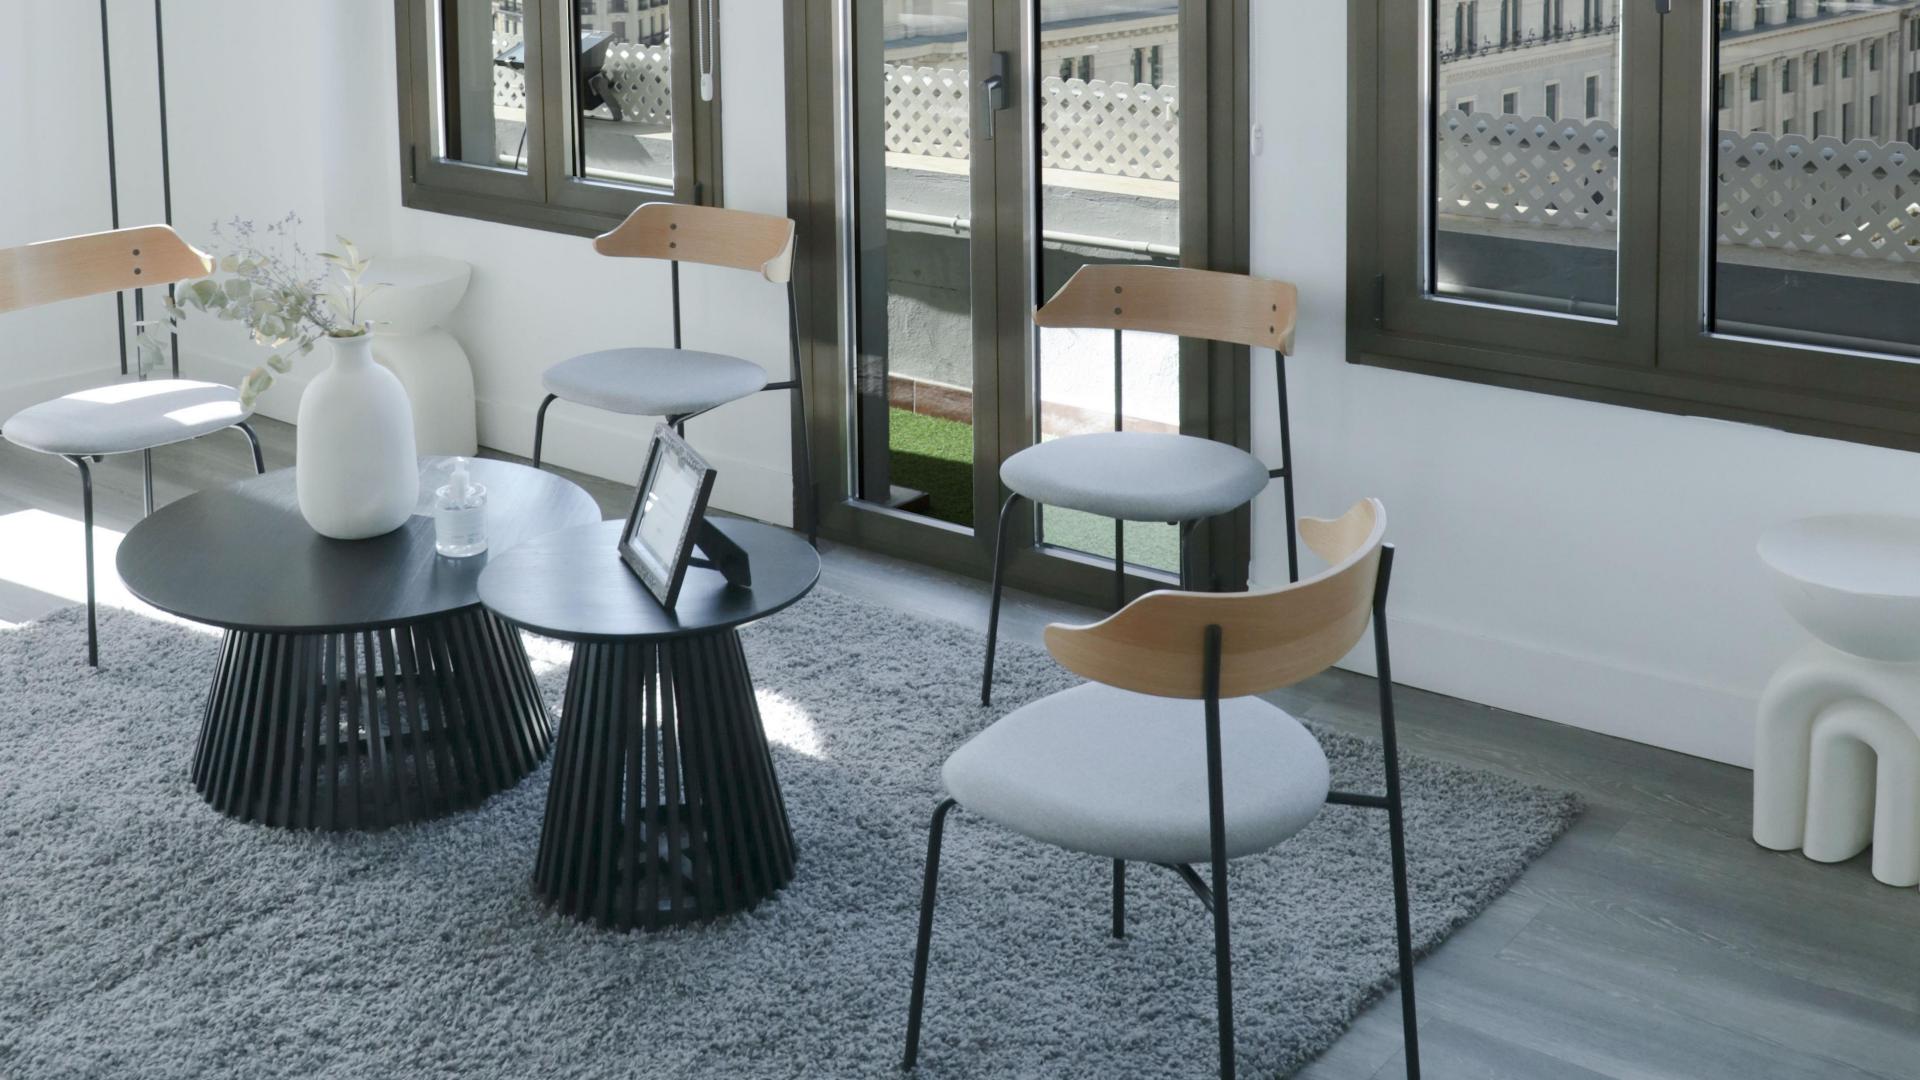

The interior features modern materials, gray wooden floors and large smooth white walls, covered with large windows that allow you to enjoy the best view of Alcalá street and fill the space with natural light.

#### THE VENUE

Located in the heart of Alcalá 21 street, on the eighth floor, with 360° views of Puerta del Sol and Plaza de Cibeles at the same time, is Loop 21, a space for events and productions with a multidisciplinary and ample character.