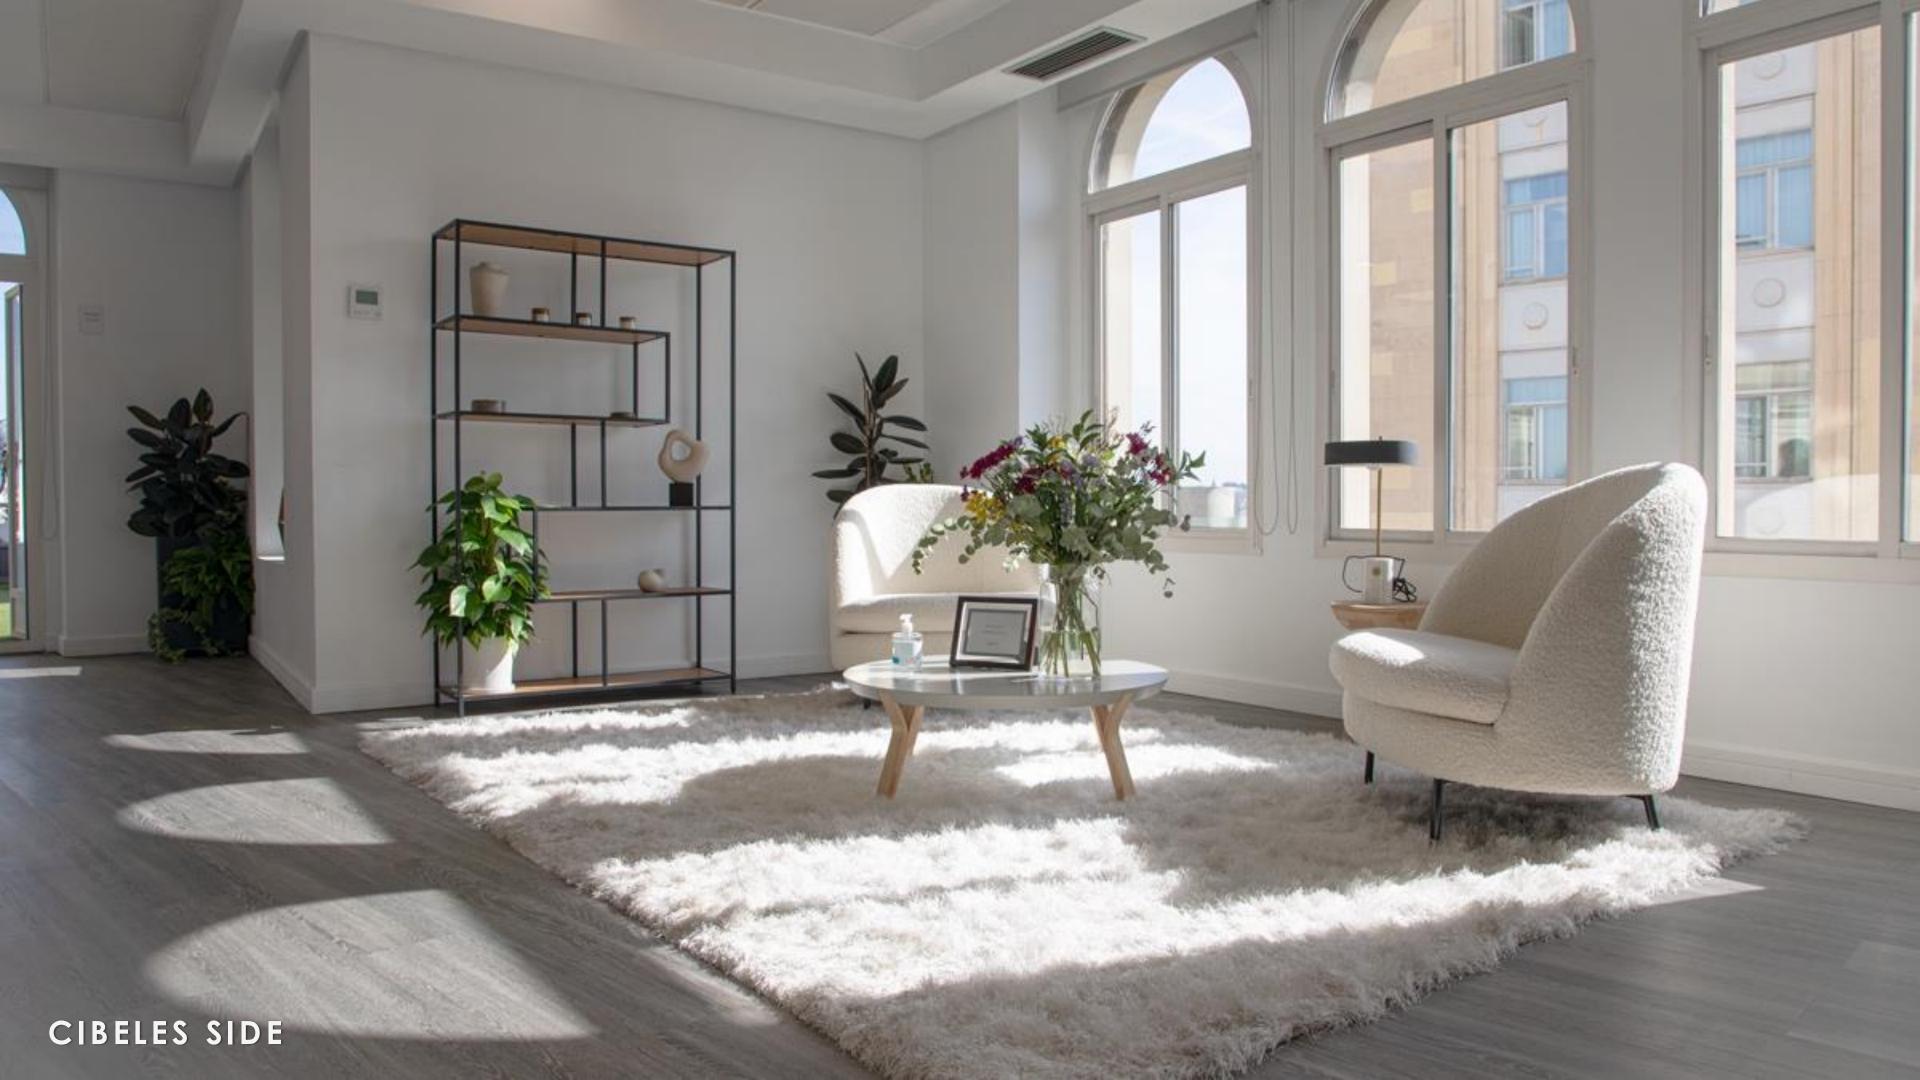

The interior features modern materials, gray wooden floors and large smooth white walls, covered with large windows that allow you to enjoy the best view of Alcalá street and fill the space with natural light.

#### THE VENUE

Located in the heart of Alcalá 21 street, on the eighth floor, with 360° views of Puerta del Sol and Plaza de Cibeles at the same time, is Loop 21, a space for events and productions with a multidisciplinary and ample character.