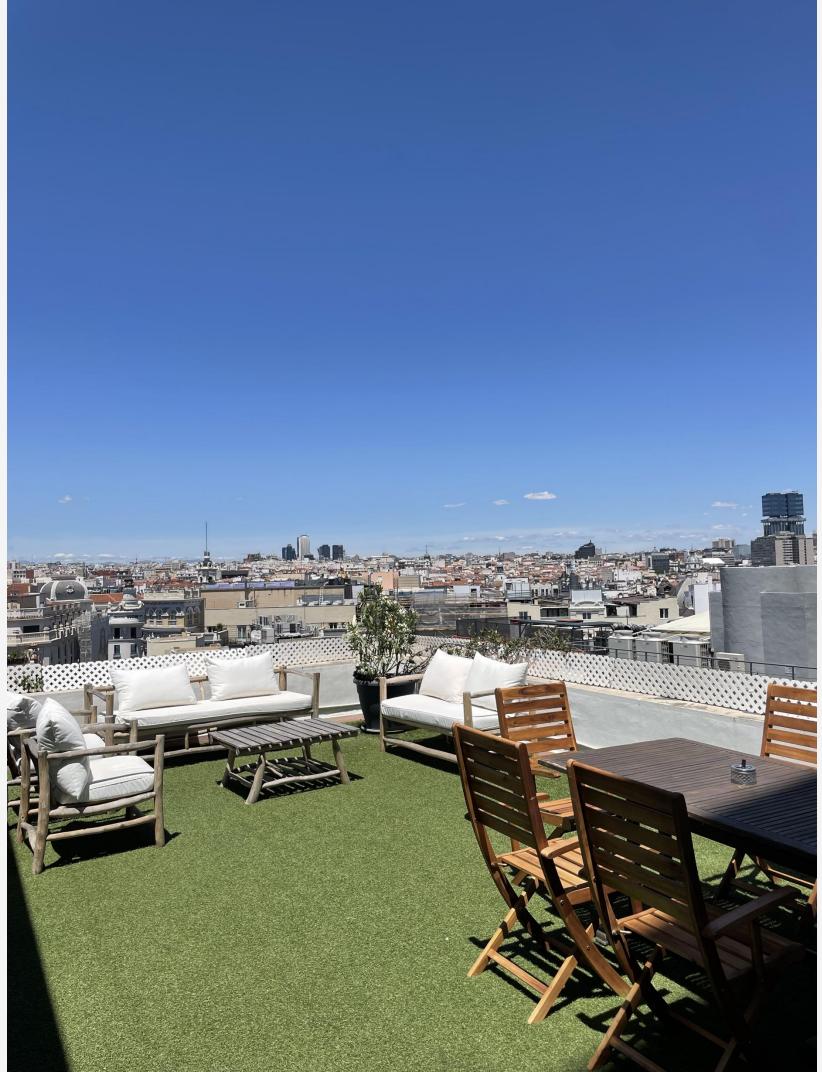

#### **ARCHITECTURE**

Loop 21 has a total of 520 square meters, plus 3 large terraces, one of them with direct views to the facade of the Four Seasons Hotel and two of them at the back of the space facing the Gran Vía.

The interior features modern materials, gray wooden floors and large smooth white walls, covered with large windows that allow you to enjoy the best view of Alcalá street and fill the space with natural light.

#### THE VENUE

Located in the heart of Alcalá 21 street, on the eighth floor, with 360° views of Puerta del Sol and Plaza de Cibeles at the same time, is Loop 21, a space for events and productions with a multidisciplinary and ample character.