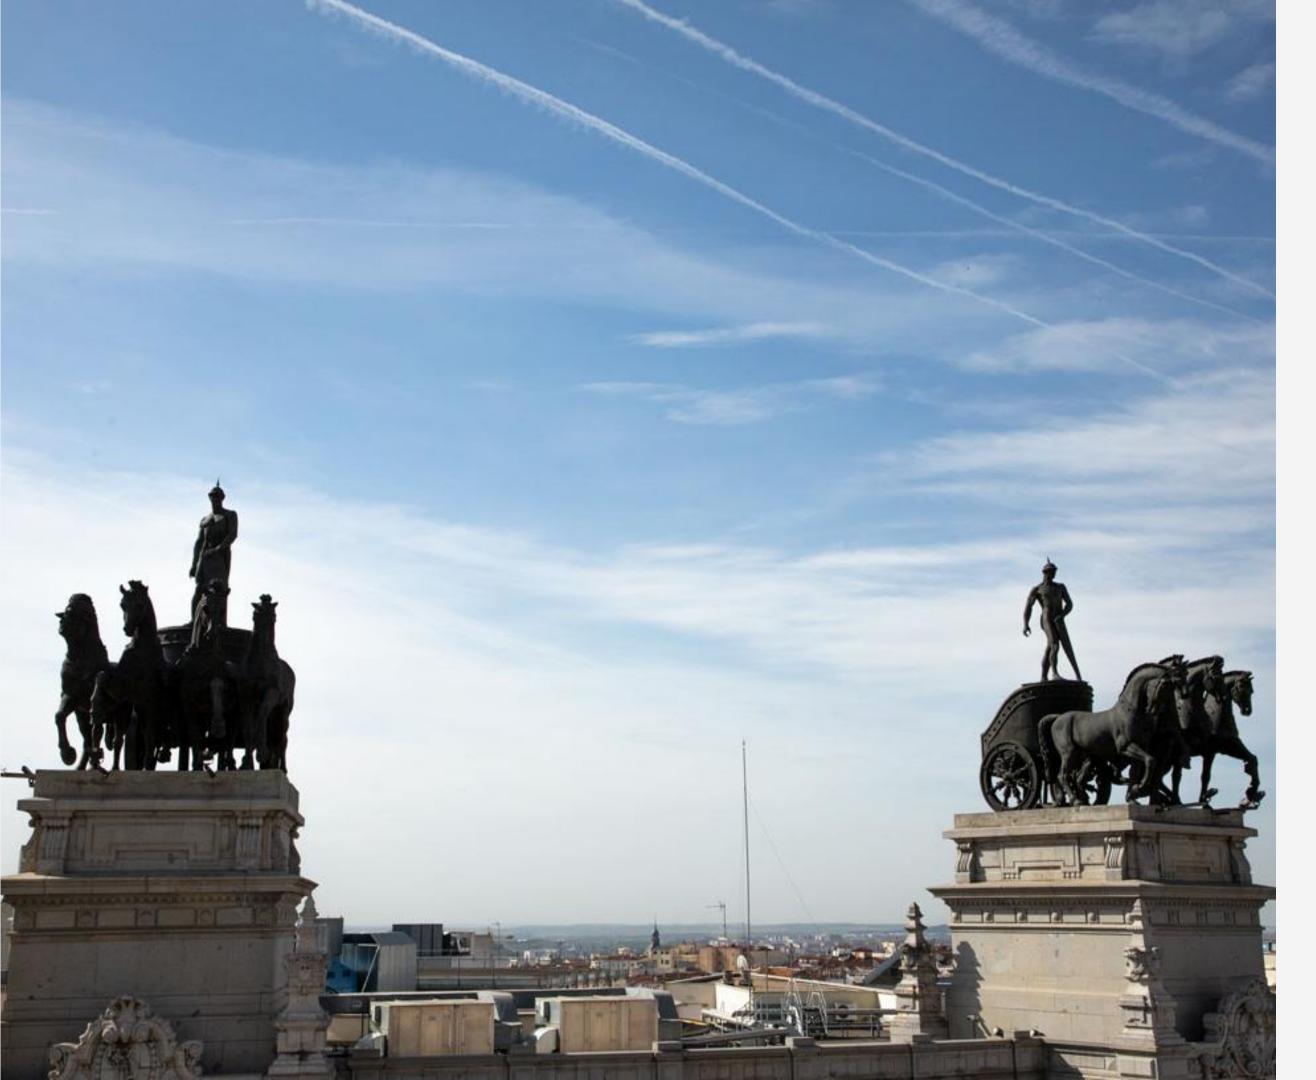

On it is façade are the sculptures of the Lion and the Woman, by Miguel Blay and Enrique Monjo. It is design combines classicism and rationalism, standing out for its numerous and ample luminous windows.

# TERRACES