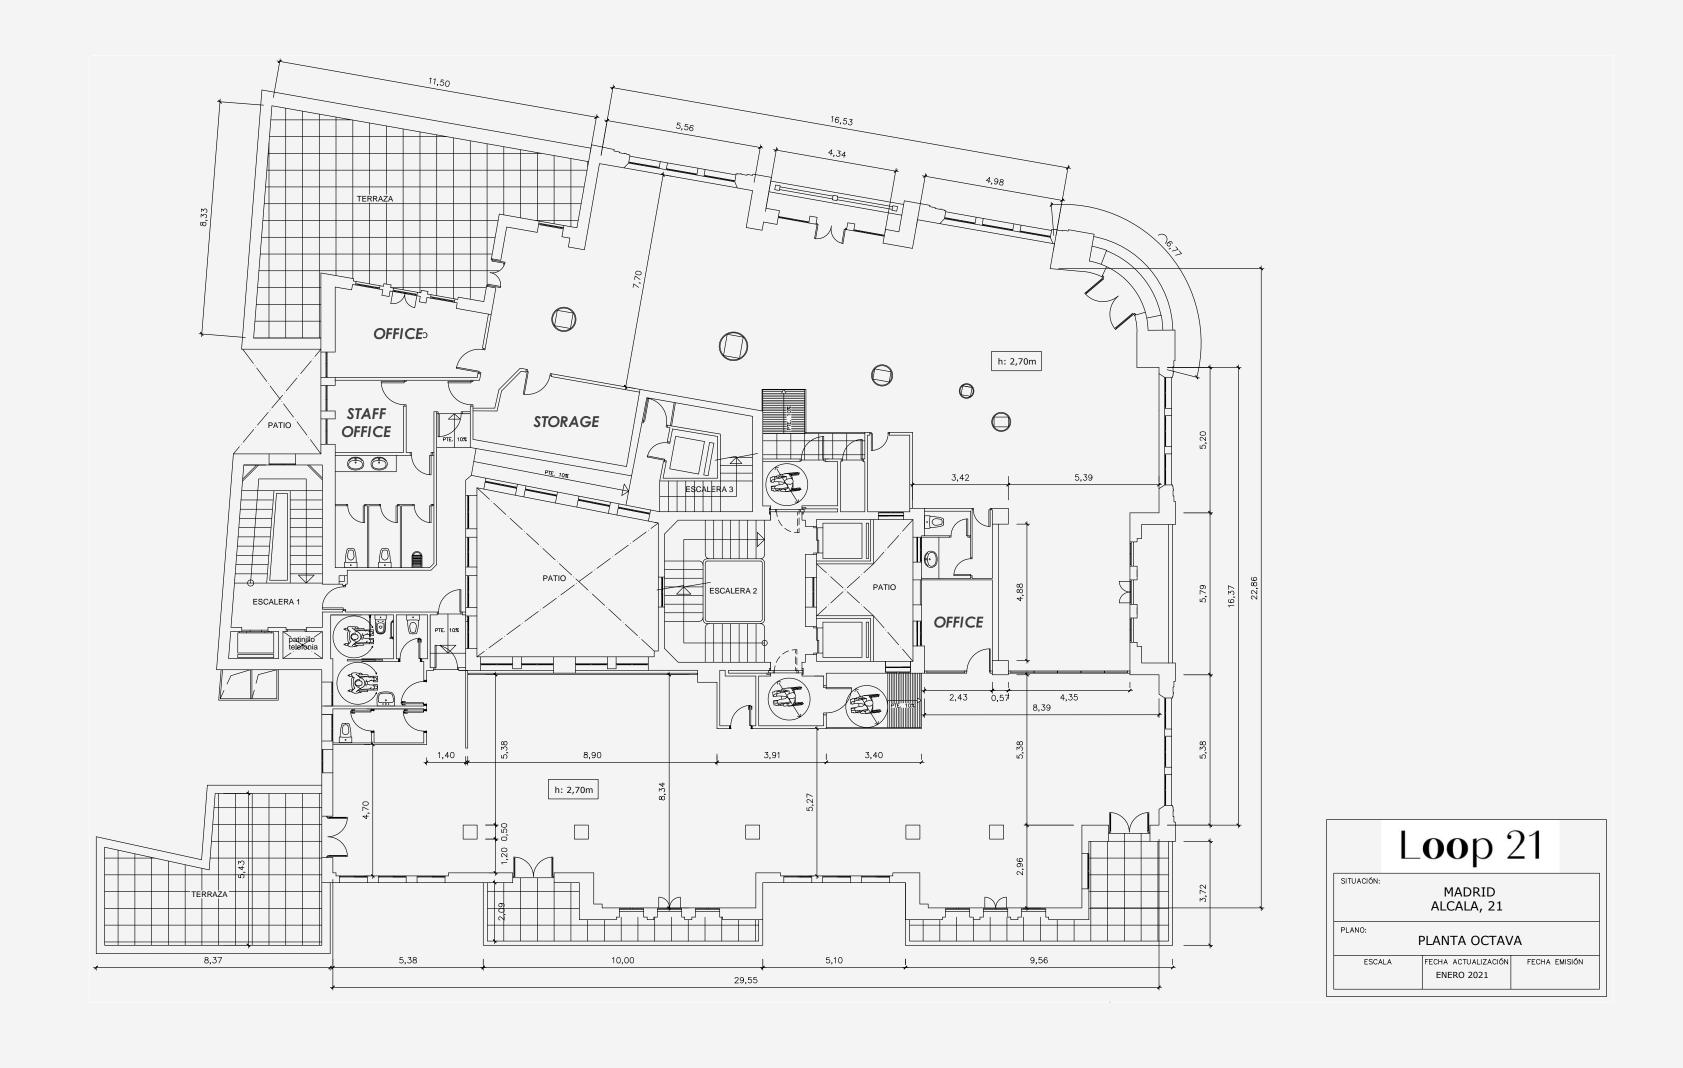

#### **ARCHITECTURE**

Loop 21 has a total of 520 square meters, plus 3 large terraces, one of them with direct views to the facade of the Four Seasons Hotel and two of them at the back of the space facing the Gran Vía.

## **VENUE DETAILS**

520 square meters
720 square meters including terraces
Max capacity 120 ppl at the same time\*
2 terraces
2 offices
W.C.

\*(including all staff in this figure: waiters, agency, room staff, technicians, etc.).