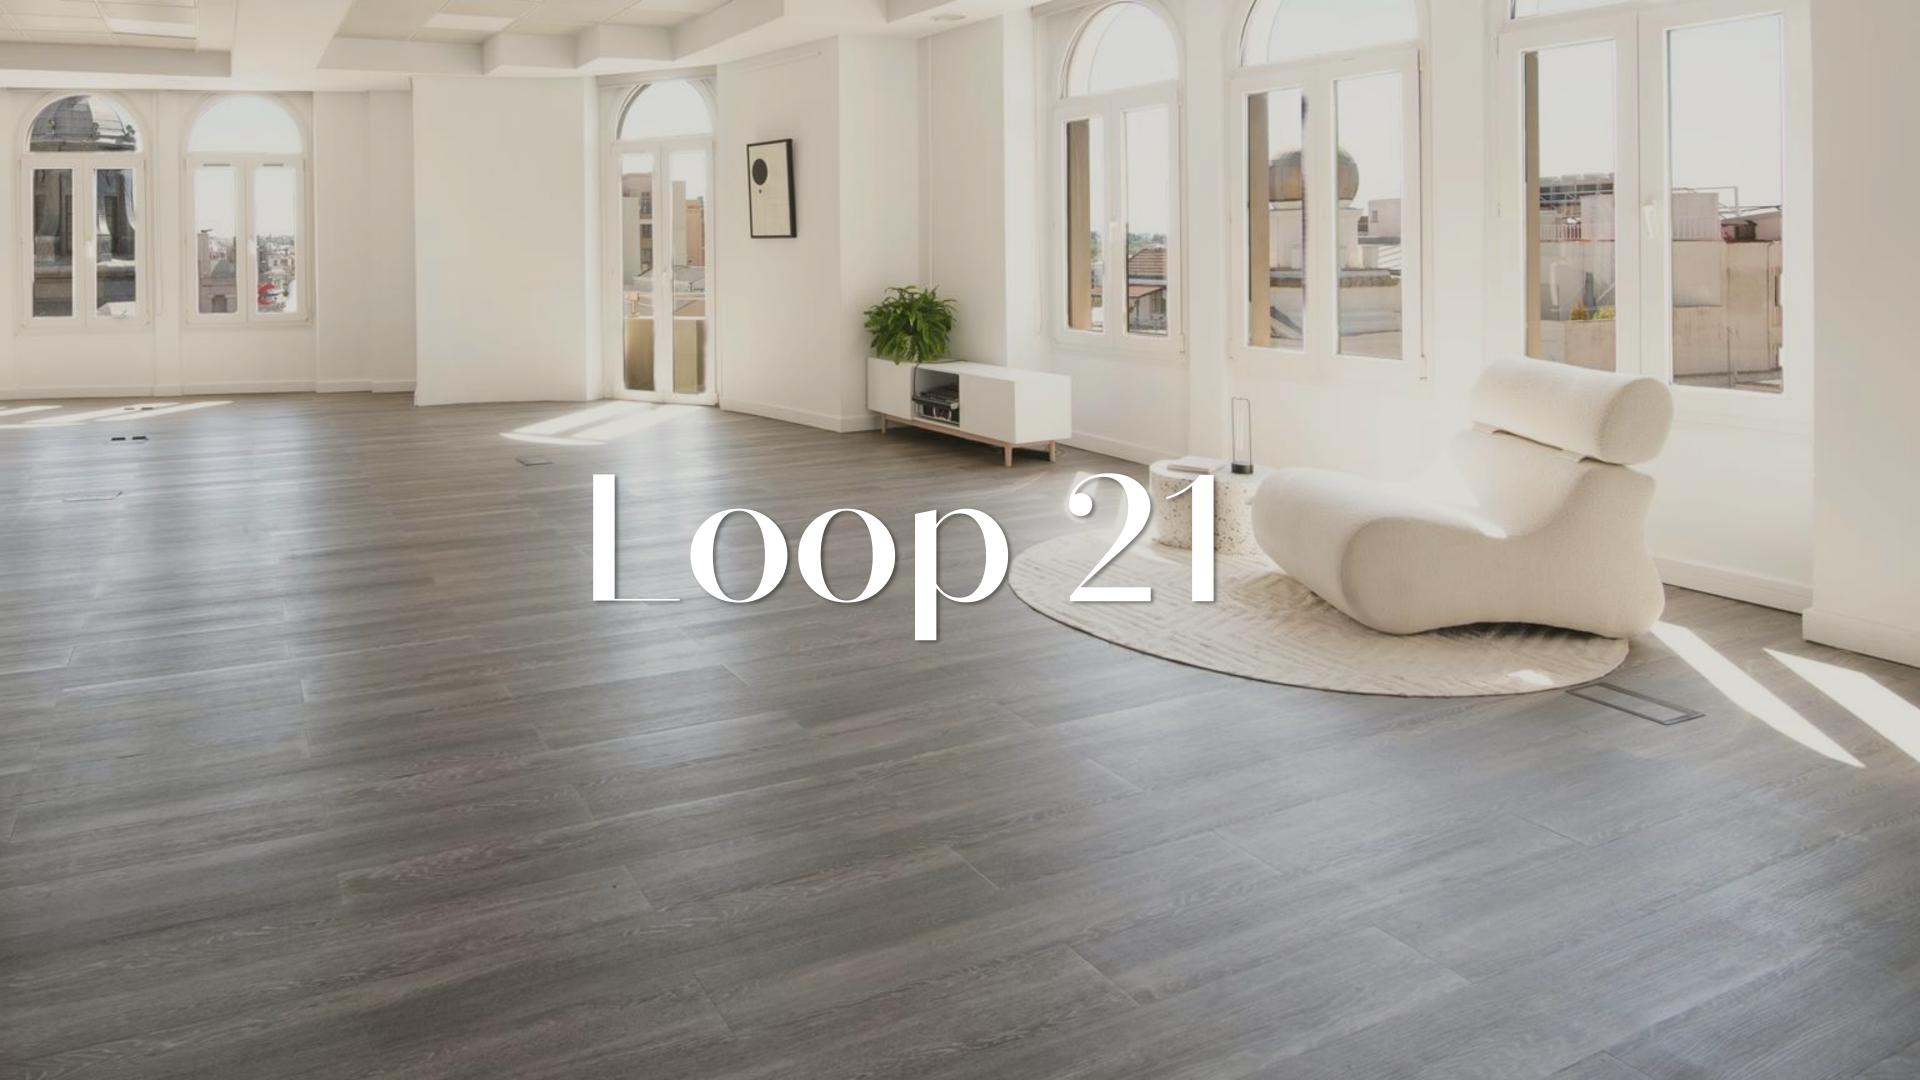

#### **ARCHITECTURE**

Loop 21 has a total of 520 square meters, plus 3 large terraces, one of them with direct views to the facade of the Four Seasons Hotel and two of them at the back of the space facing the Gran Vía.

The interior features modern materials, gray wooden floors and large smooth white walls, covered with large windows that allow you to enjoy the best view of Alcalá street and fill the space with natural light.

#### THE VENUE

Located in the heart of Alcalá 21 street, on the eighth floor, with 360° views of Puerta del Sol and Plaza de Cibeles at the same time, is Loop 21, a space for events and productions with a multidisciplinary and ample character.