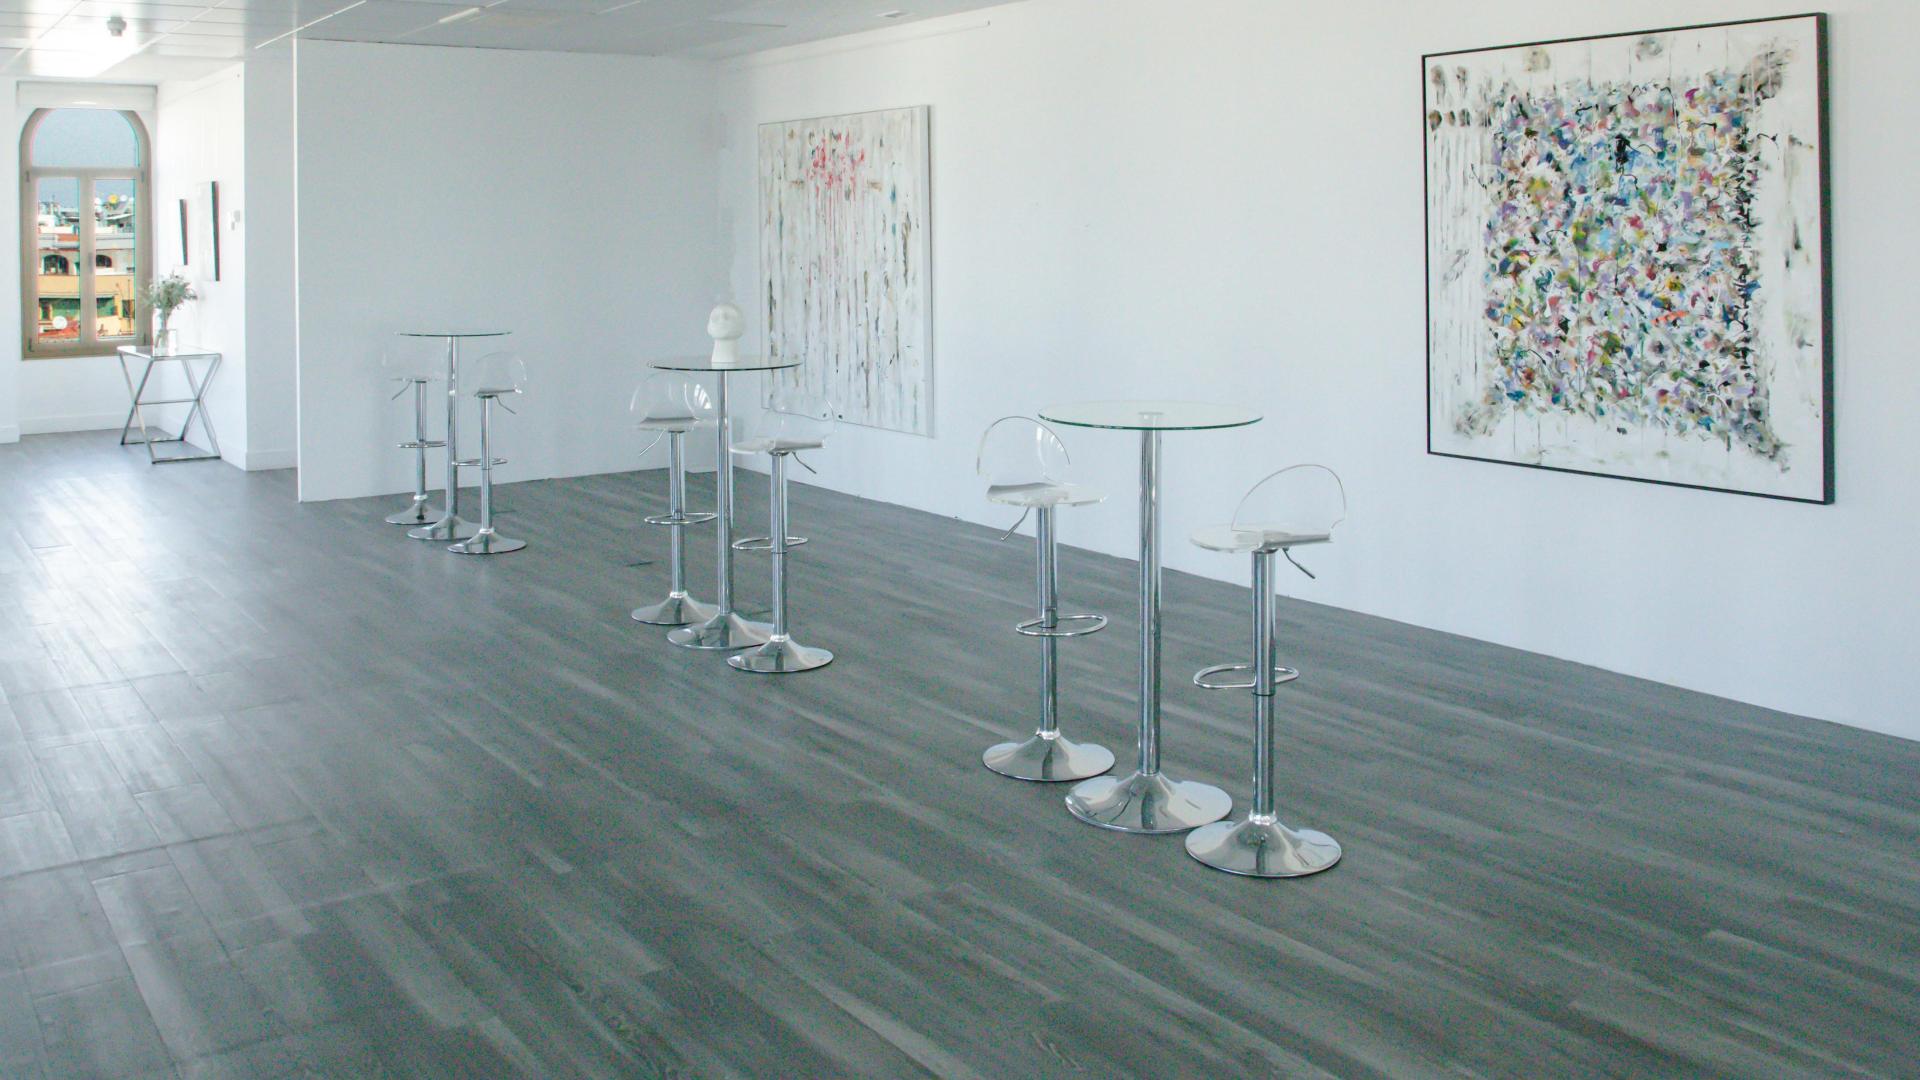

Gallery

The interior features modern materials, gray wooden floors and large smooth white walls, covered with large windows that allow you to enjoy the best view of Alcalá street and fill the space with natural light.

#### THE VENUE

Located in the heart of Alcalá 21 street, on the eighth floor, with 360° views of Puerta del Sol and Plaza de Cibeles at the same time, is Loop 21, a space for events and productions with a multidisciplinary and ample character.