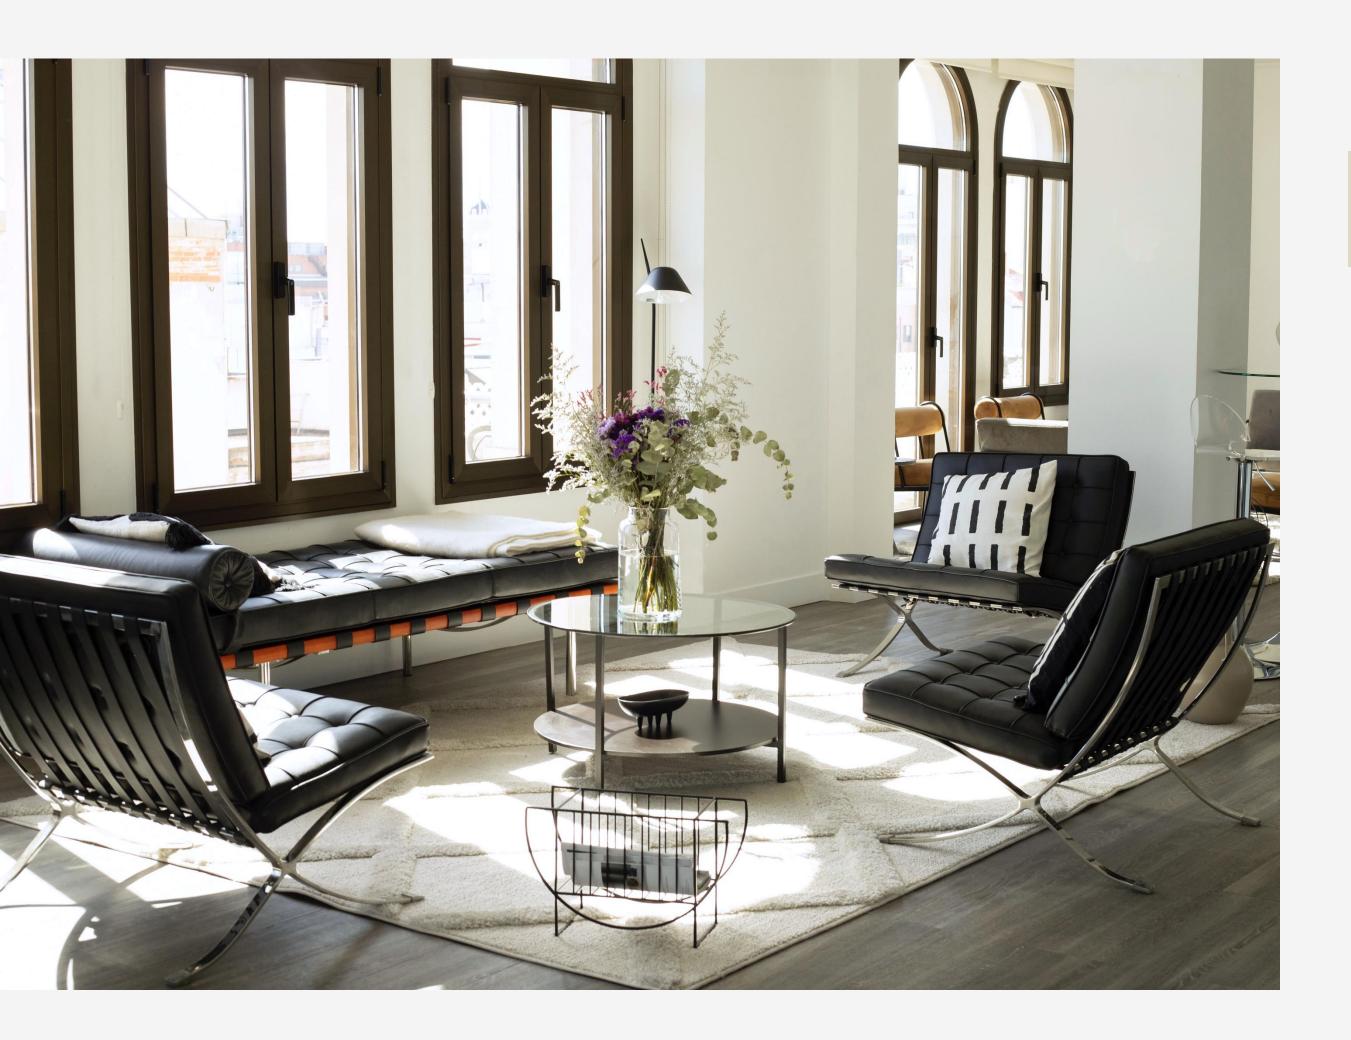

The interior features modern materials, gray wooden floors and large smooth white walls, covered with large windows that allow you to enjoy the best view of Alcalá street and fill the space with natural light.

#### THE VENUE

Located in the heart of Alcalá 21 street, on the eighth floor, with 360° views of Puerta del Sol and Plaza de Cibeles at the same time, is Loop 21, a space for events and productions with a multidisciplinary and ample character.