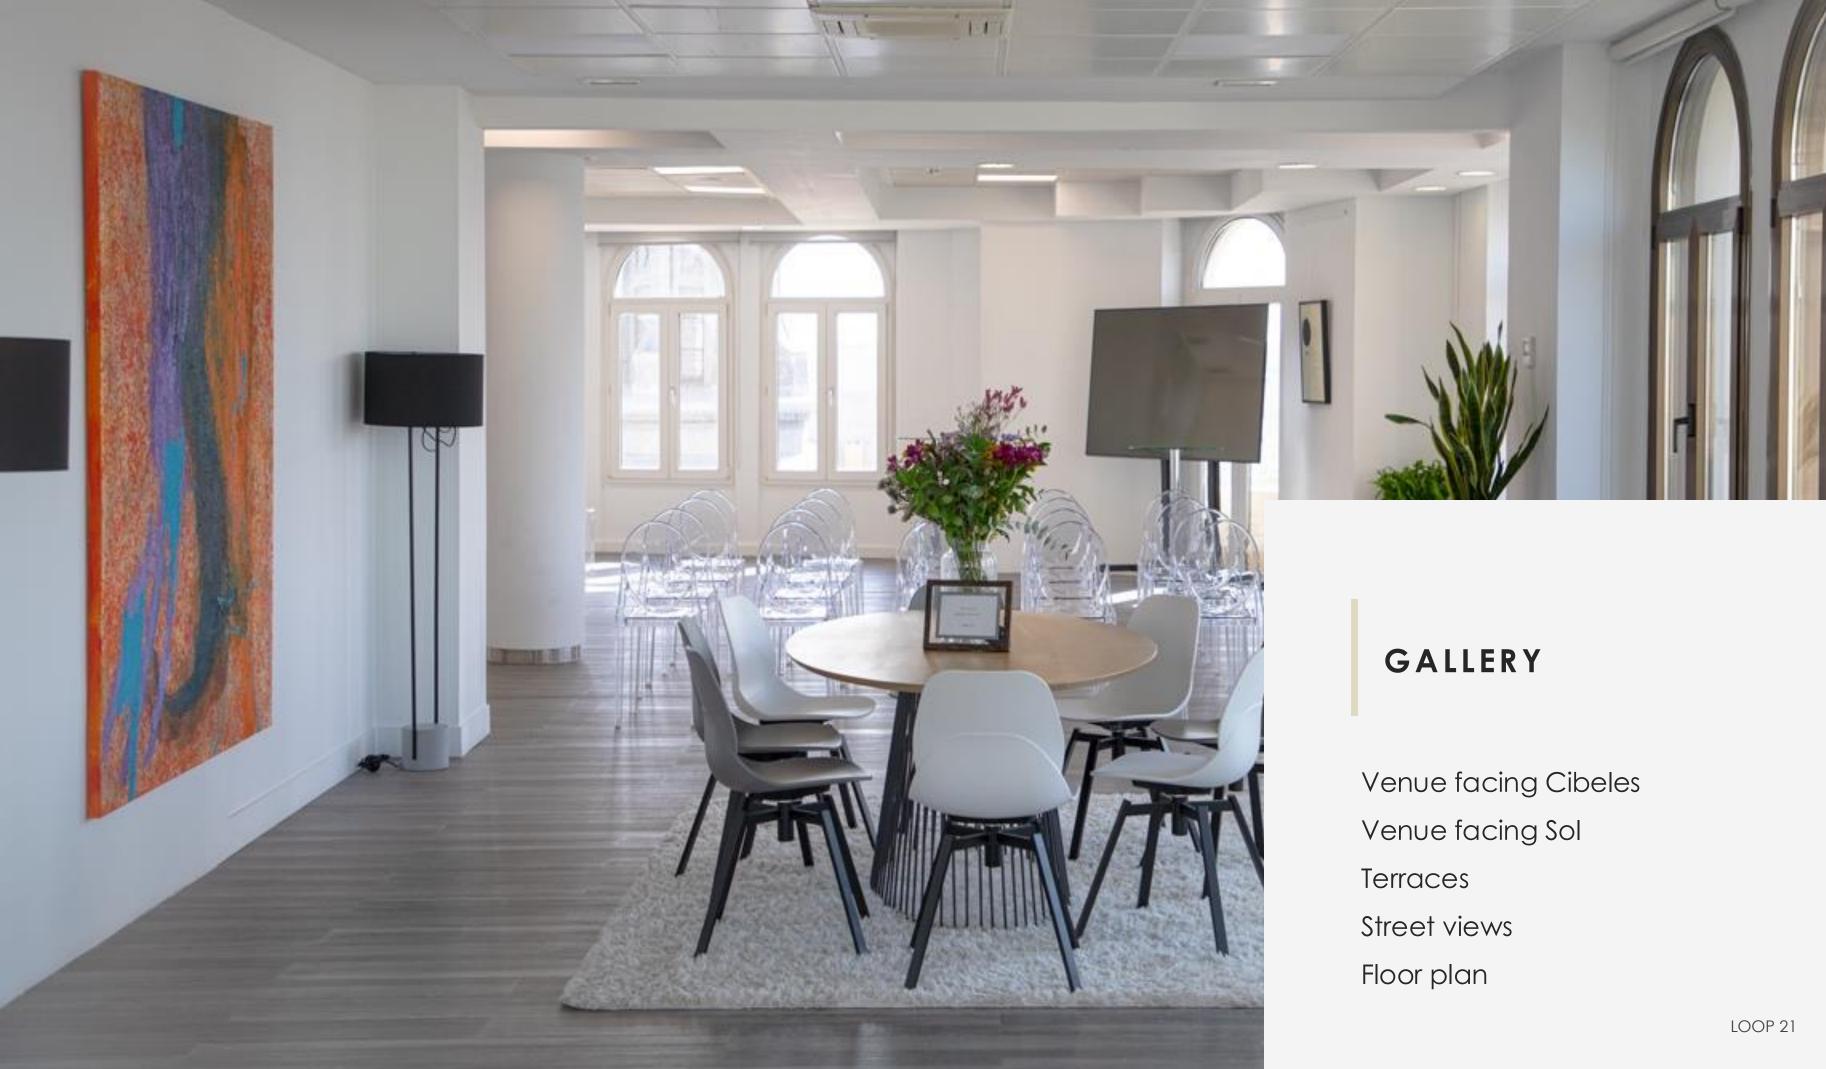

Gallery

#### THE VENUE

Located in the heart of Alcalá 21 street, on the eighth floor, with 360° views of Puerta del Sol and Plaza de Cibeles at the same time, is Loop 21, a space for events and productions with a multidisciplinary and ample character.

This space is fully prepared for the exclusive and differentiating enjoyment of anyone who wants to enjoy an event.