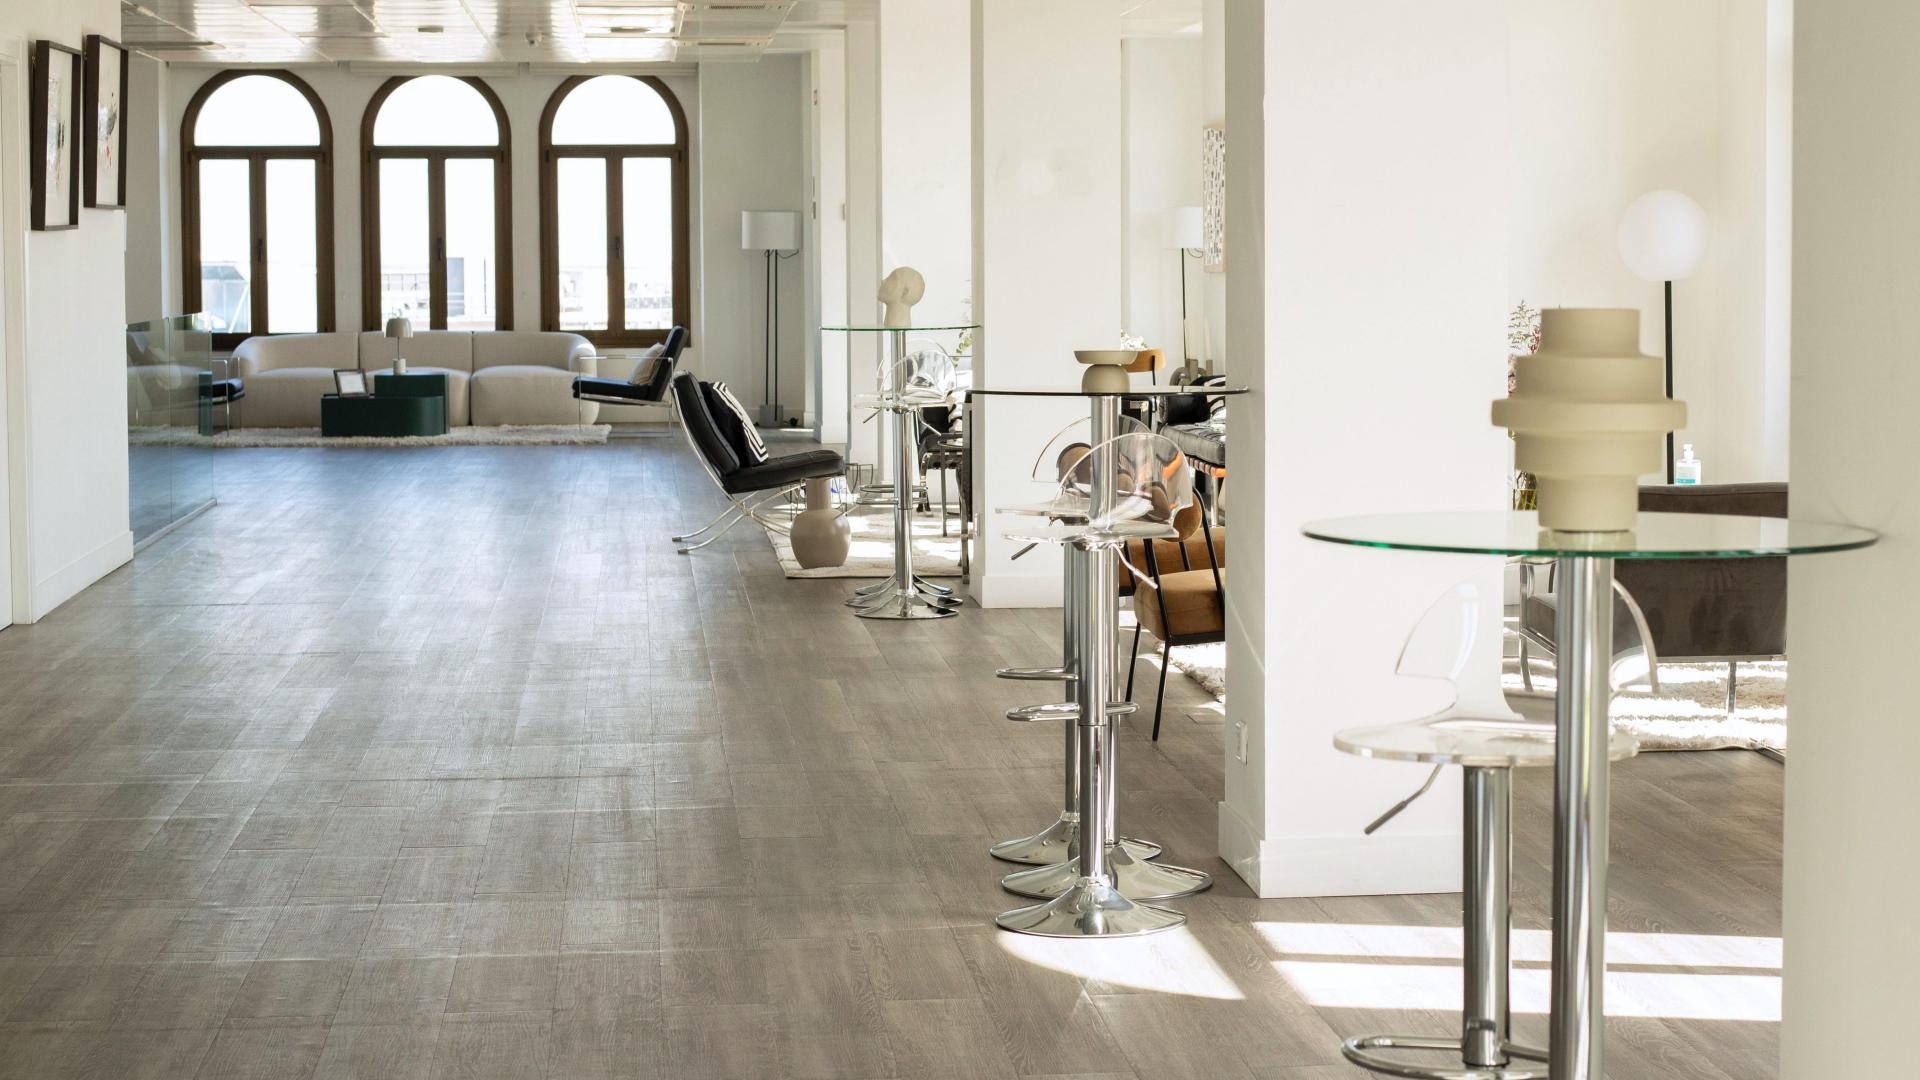

Gallery

The interior features modern materials, gray wooden floors and large smooth white walls, covered with large windows that allow you to enjoy the best view of Alcalá street and fill the space with natural light.

#### THE VENUE

Located in the heart of Alcalá 21 street, on the eighth floor, with 360° views of Puerta del Sol and Plaza de Cibeles at the same time, is Loop 21, a space for events and productions with a multidisciplinary and ample character.