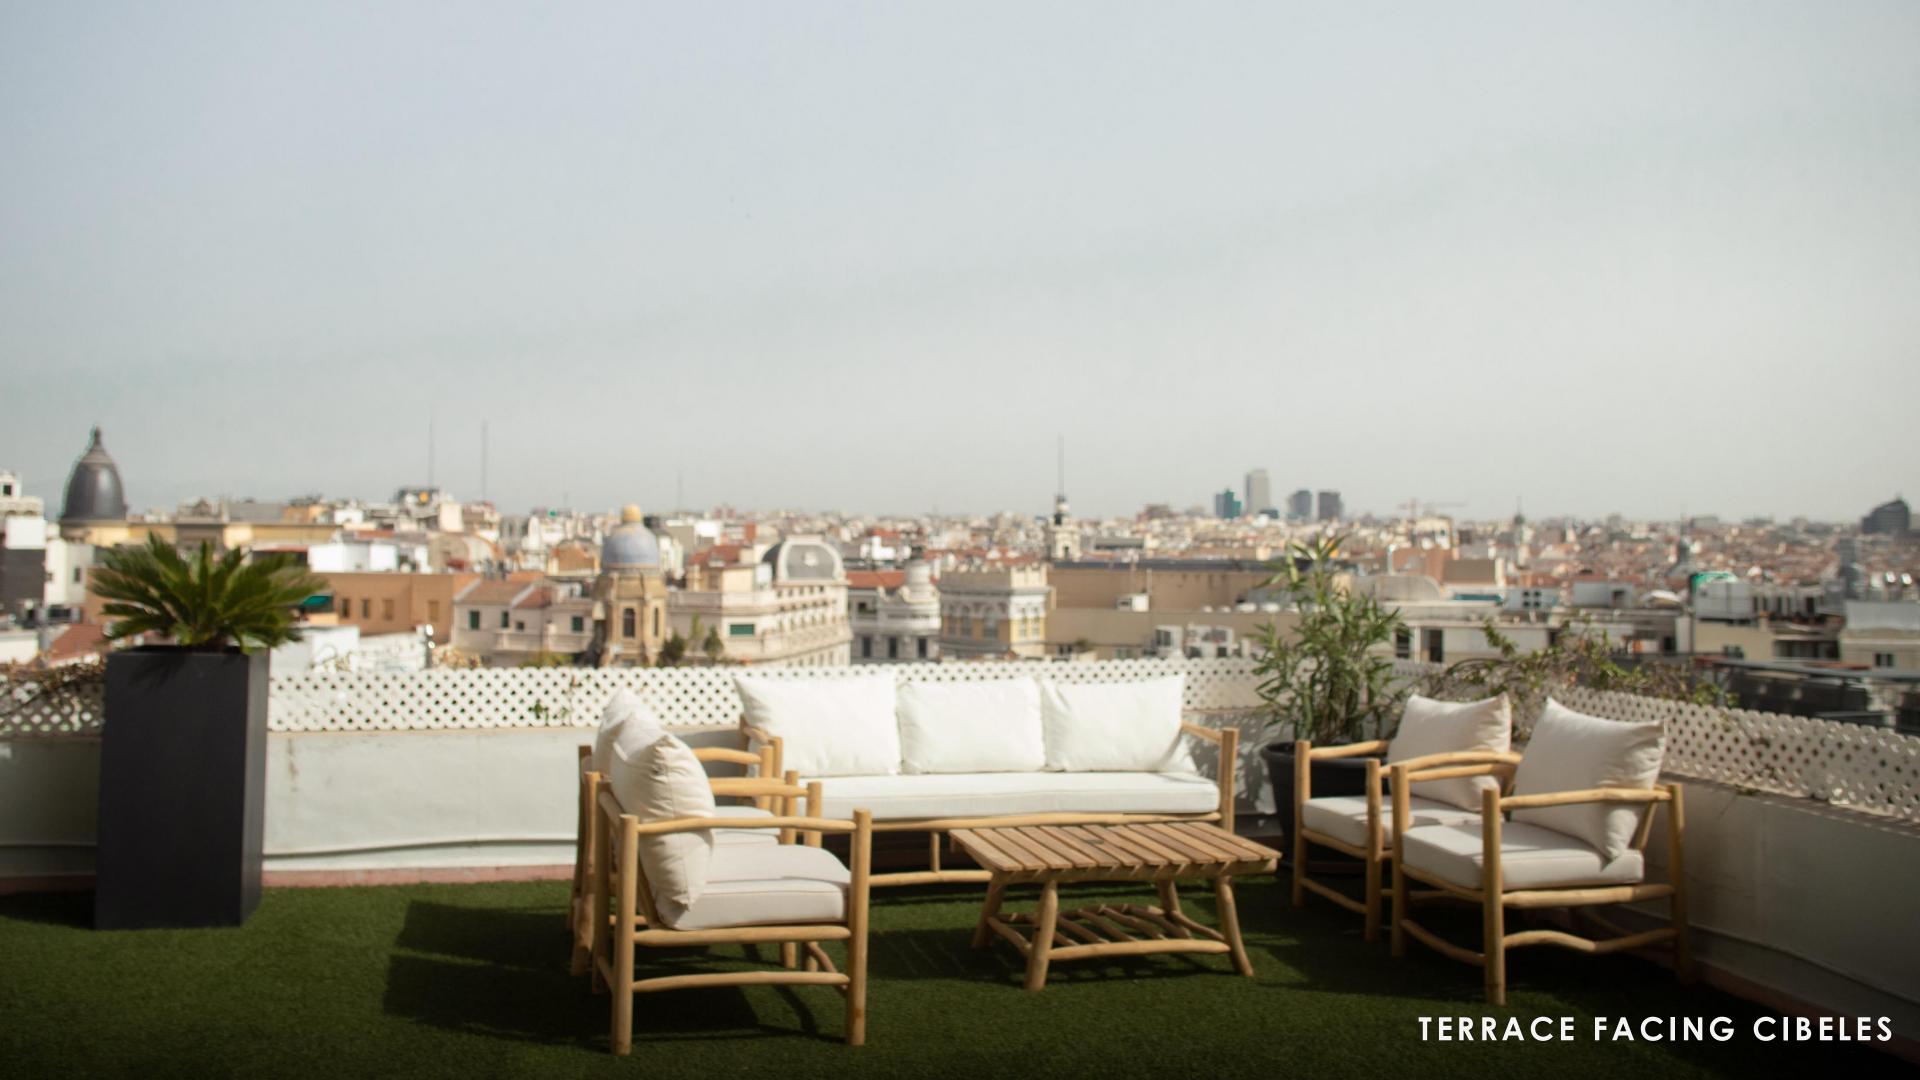

#### **ARCHITECTURE**

Loop 21 has a total of 520 square meters, plus 3 large terraces, one of them with direct views to the facade of the Four Seasons Hotel and two of them at the back of the space facing the Gran Vía.

# TERRACES