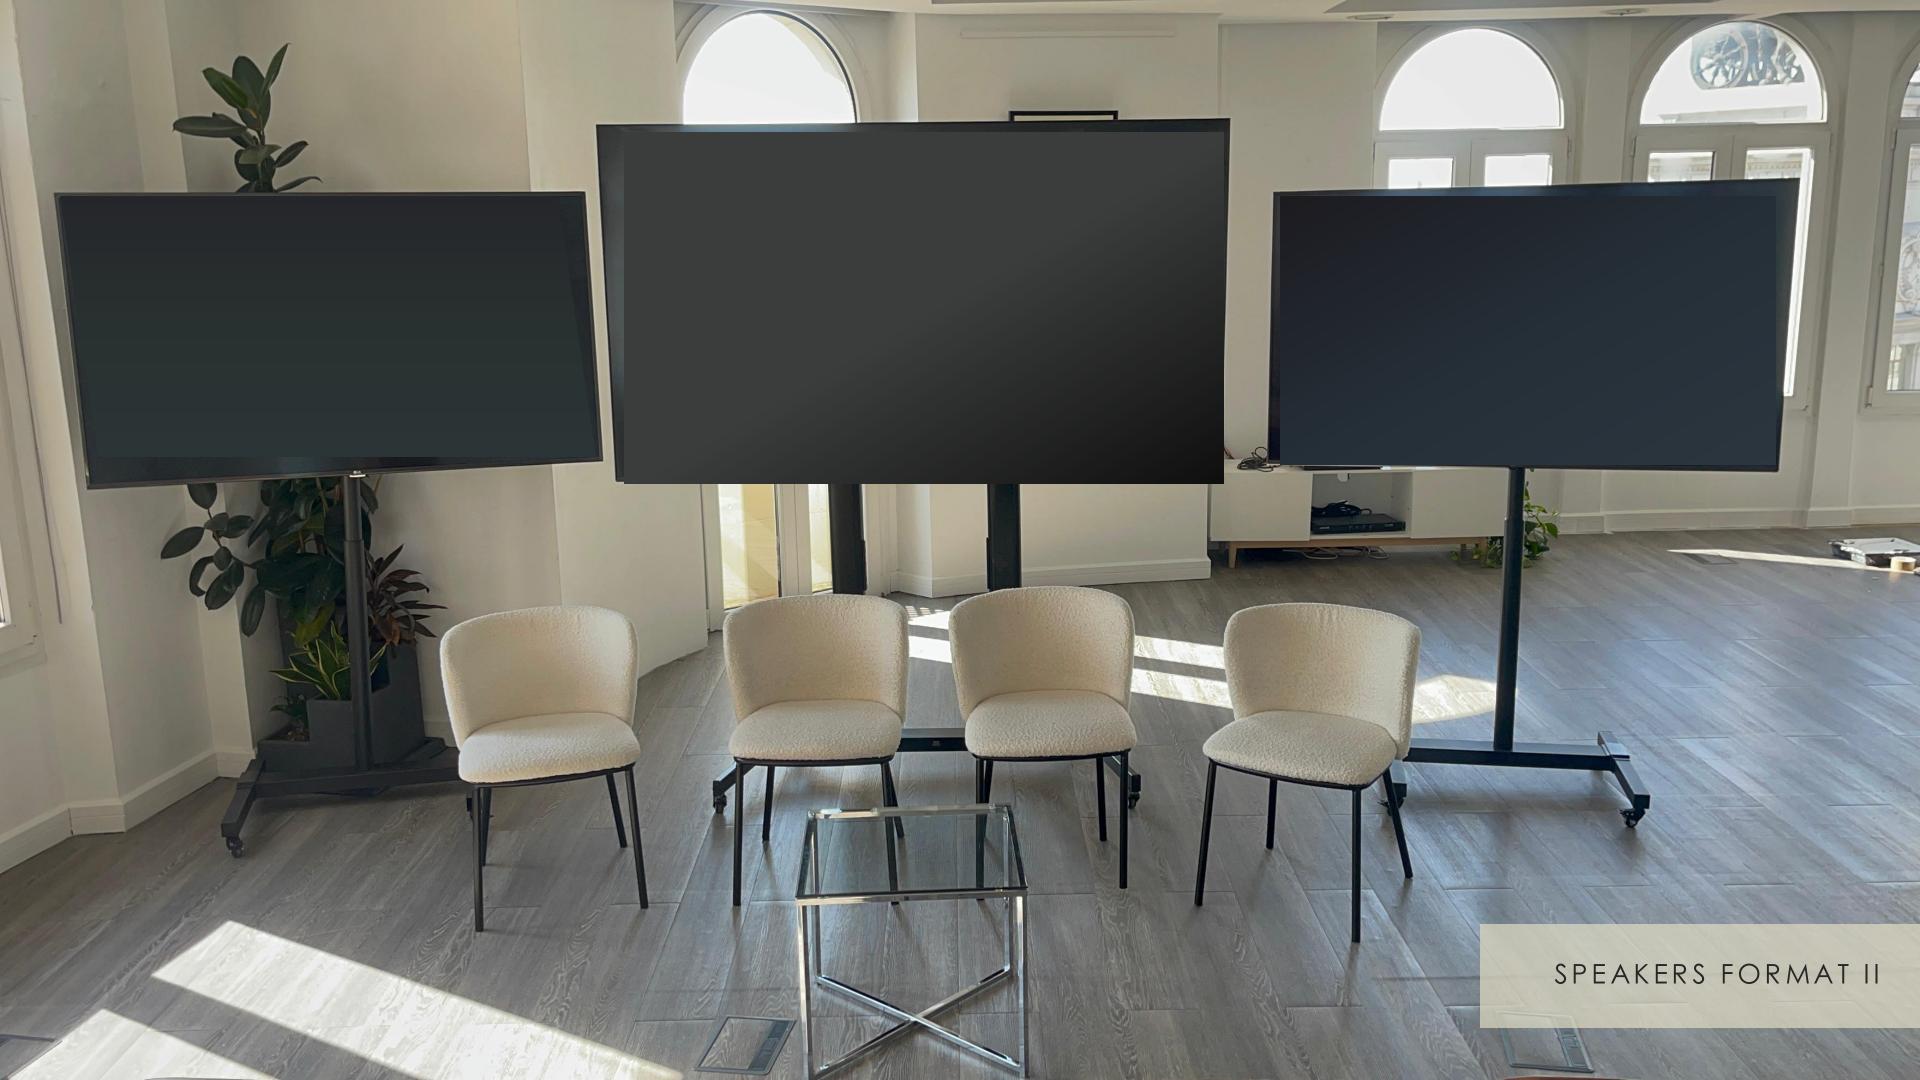

# TECHNICAL DETAILS\*

1 TV Full HD 86"
2 TV Full HD 65"
Microphones
HDMI Universal cable
HDMI Connection
Integrated sound system