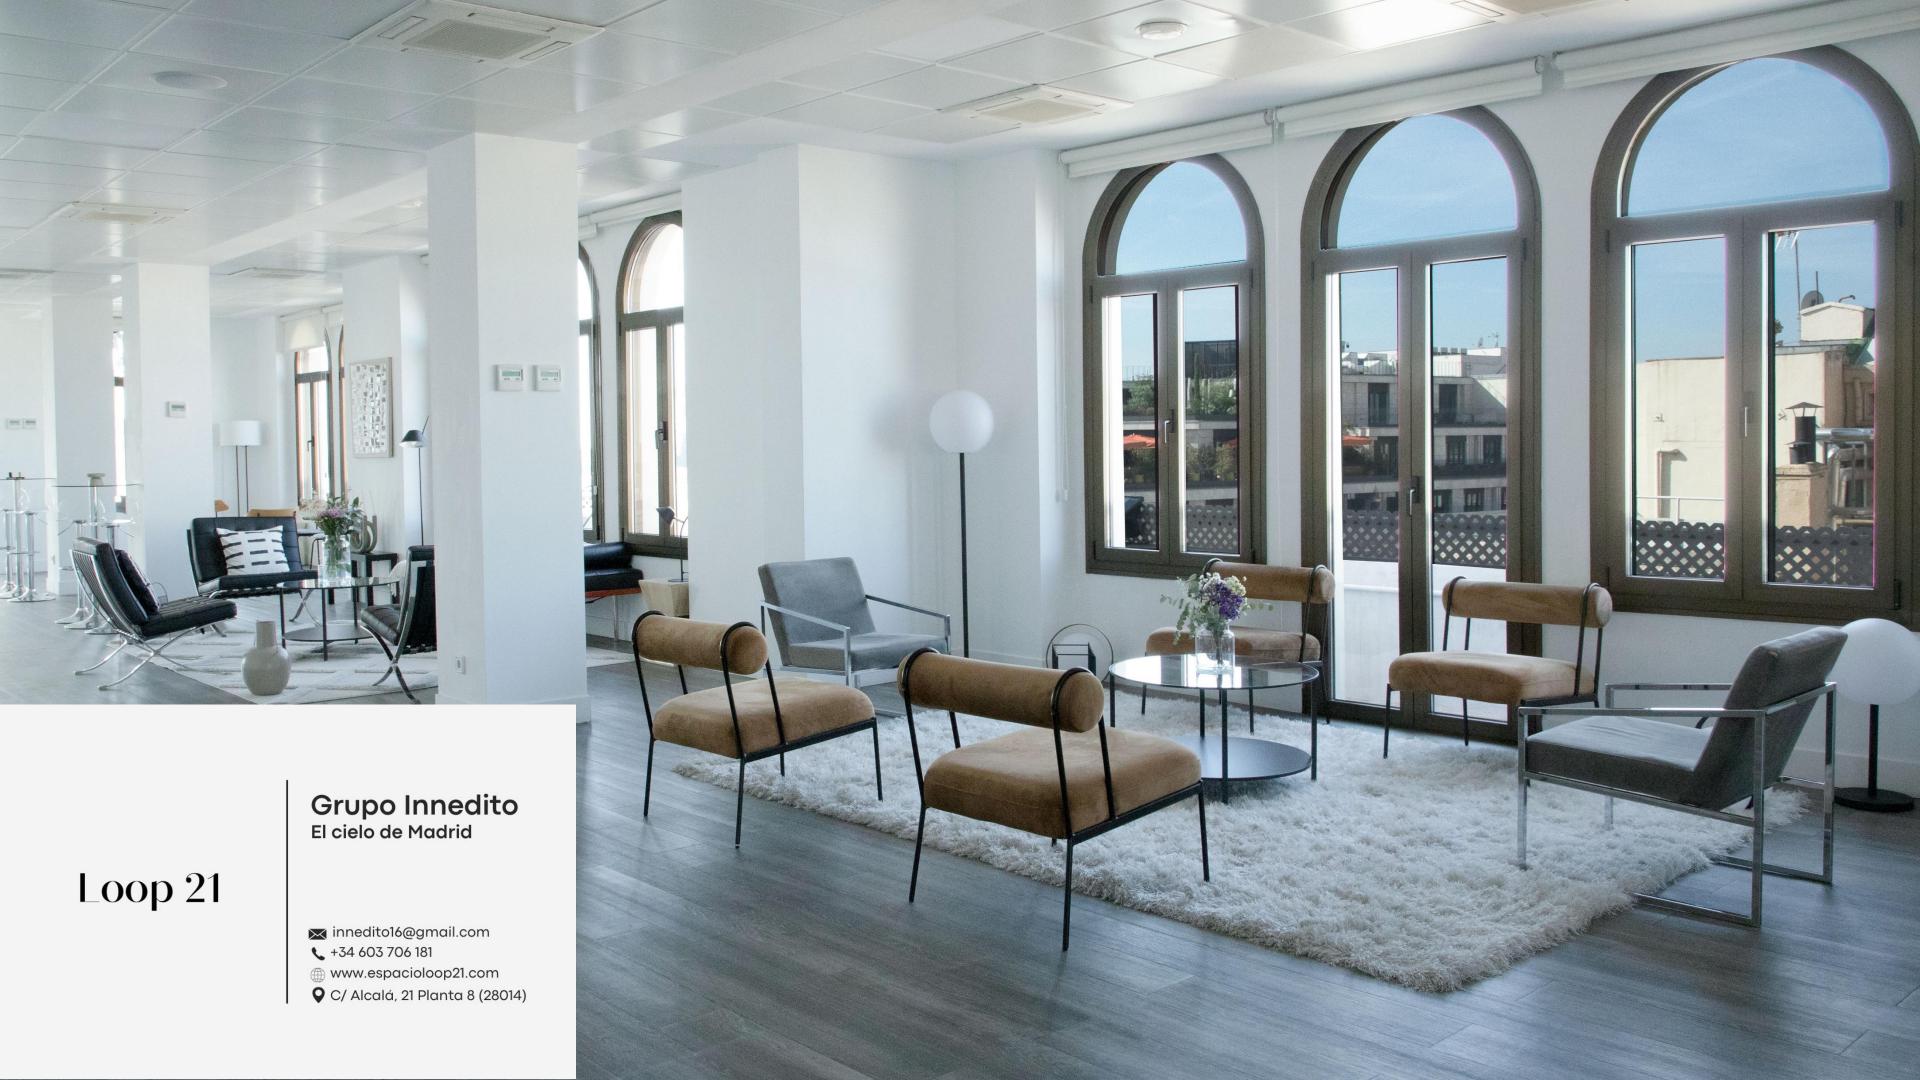

The interior features modern materials, gray wooden floors and large smooth white walls, covered with large windows that allow you to enjoy the best view of Alcalá street and fill the space with natural light.

#### THE VENUE

Located in the heart of Alcalá 21 street, on the eighth floor, with 360° views of Puerta del Sol and Plaza de Cibeles at the same time, is Loop 21, a space for events and productions with a multidisciplinary and ample character.