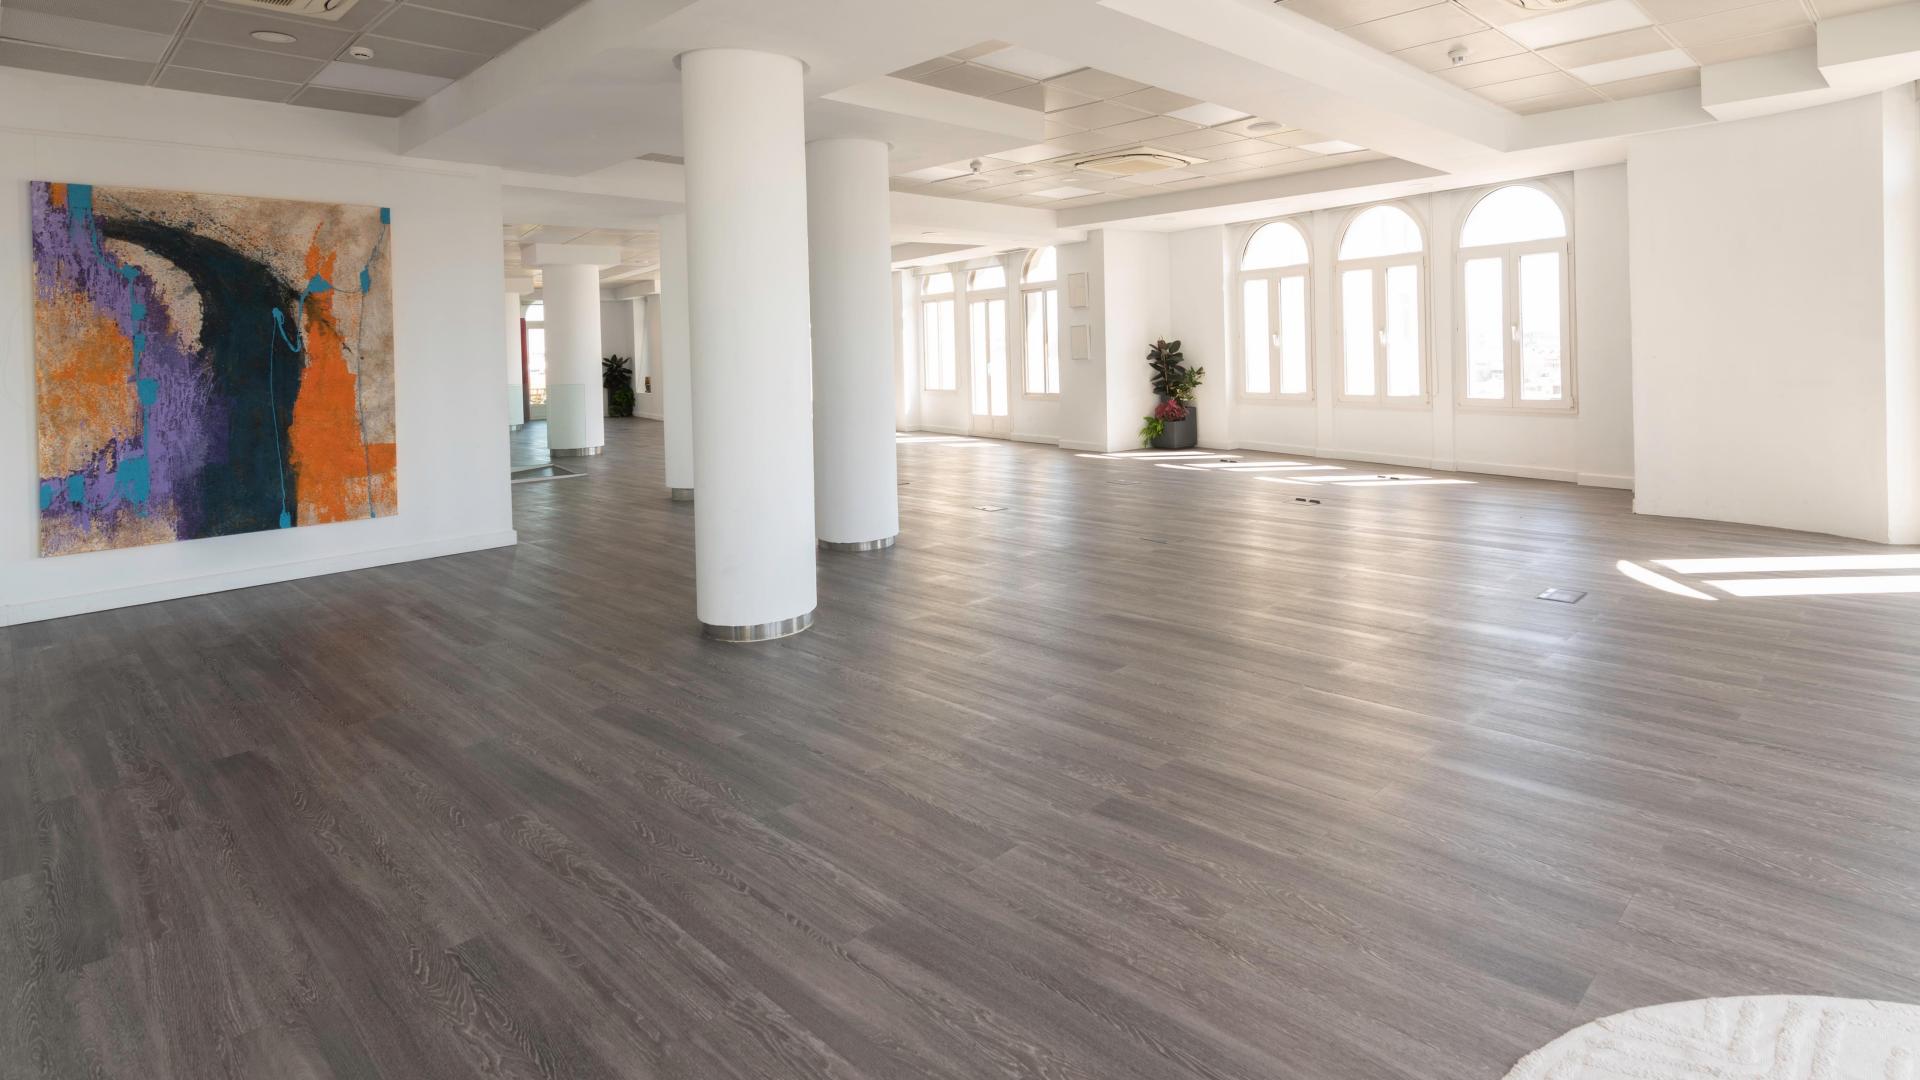

#### **ARCHITECTURE**

Loop 21 has a total of 520 square meters, plus 3 large terraces, one of them with direct views to the facade of the Four Seasons Hotel and two of them at the back of the space facing the Gran Vía.

The interior features modern materials, gray wooden floors and large smooth white walls, covered with large windows that allow you to enjoy the best view of Alcalá street and fill the space with natural light.