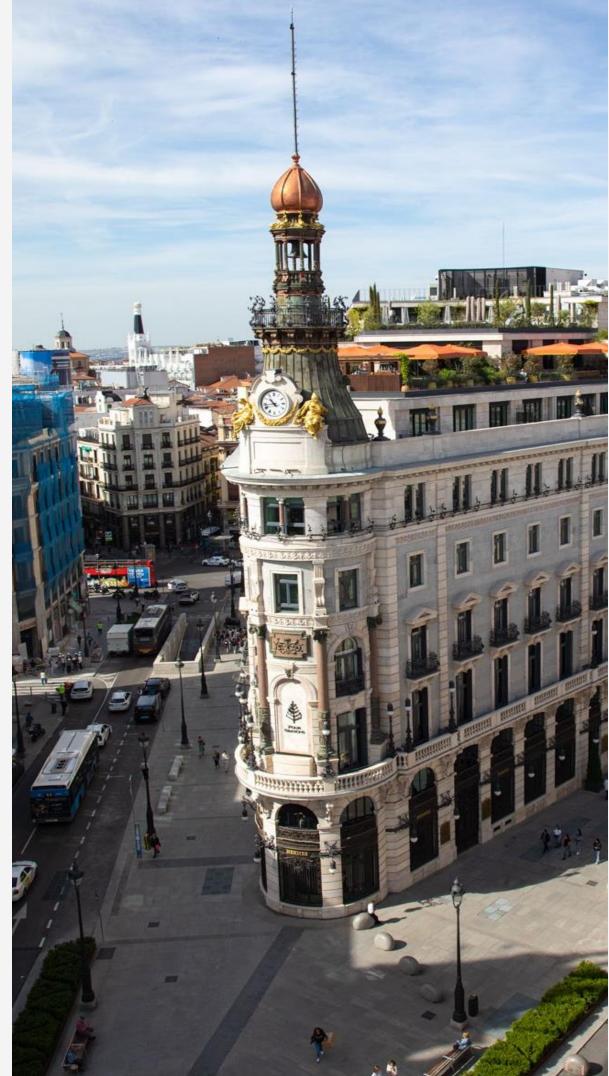

#### BUILDING

Located at number 21 of Alcalá Street in the Edificio Vitalicio, headquarters of the Generali Group in Spain, designed by Eusebio Bona Puig and built by Luis Mosteiro Canas between 1932 and 1935.

#### THE VENUE

Located in the heart of Alcalá 21 street, on the eighth floor, with 360° views of Puerta del Sol and Plaza de Cibeles at the same time, is Loop 21, a space for events and productions with a multidisciplinary and ample character.