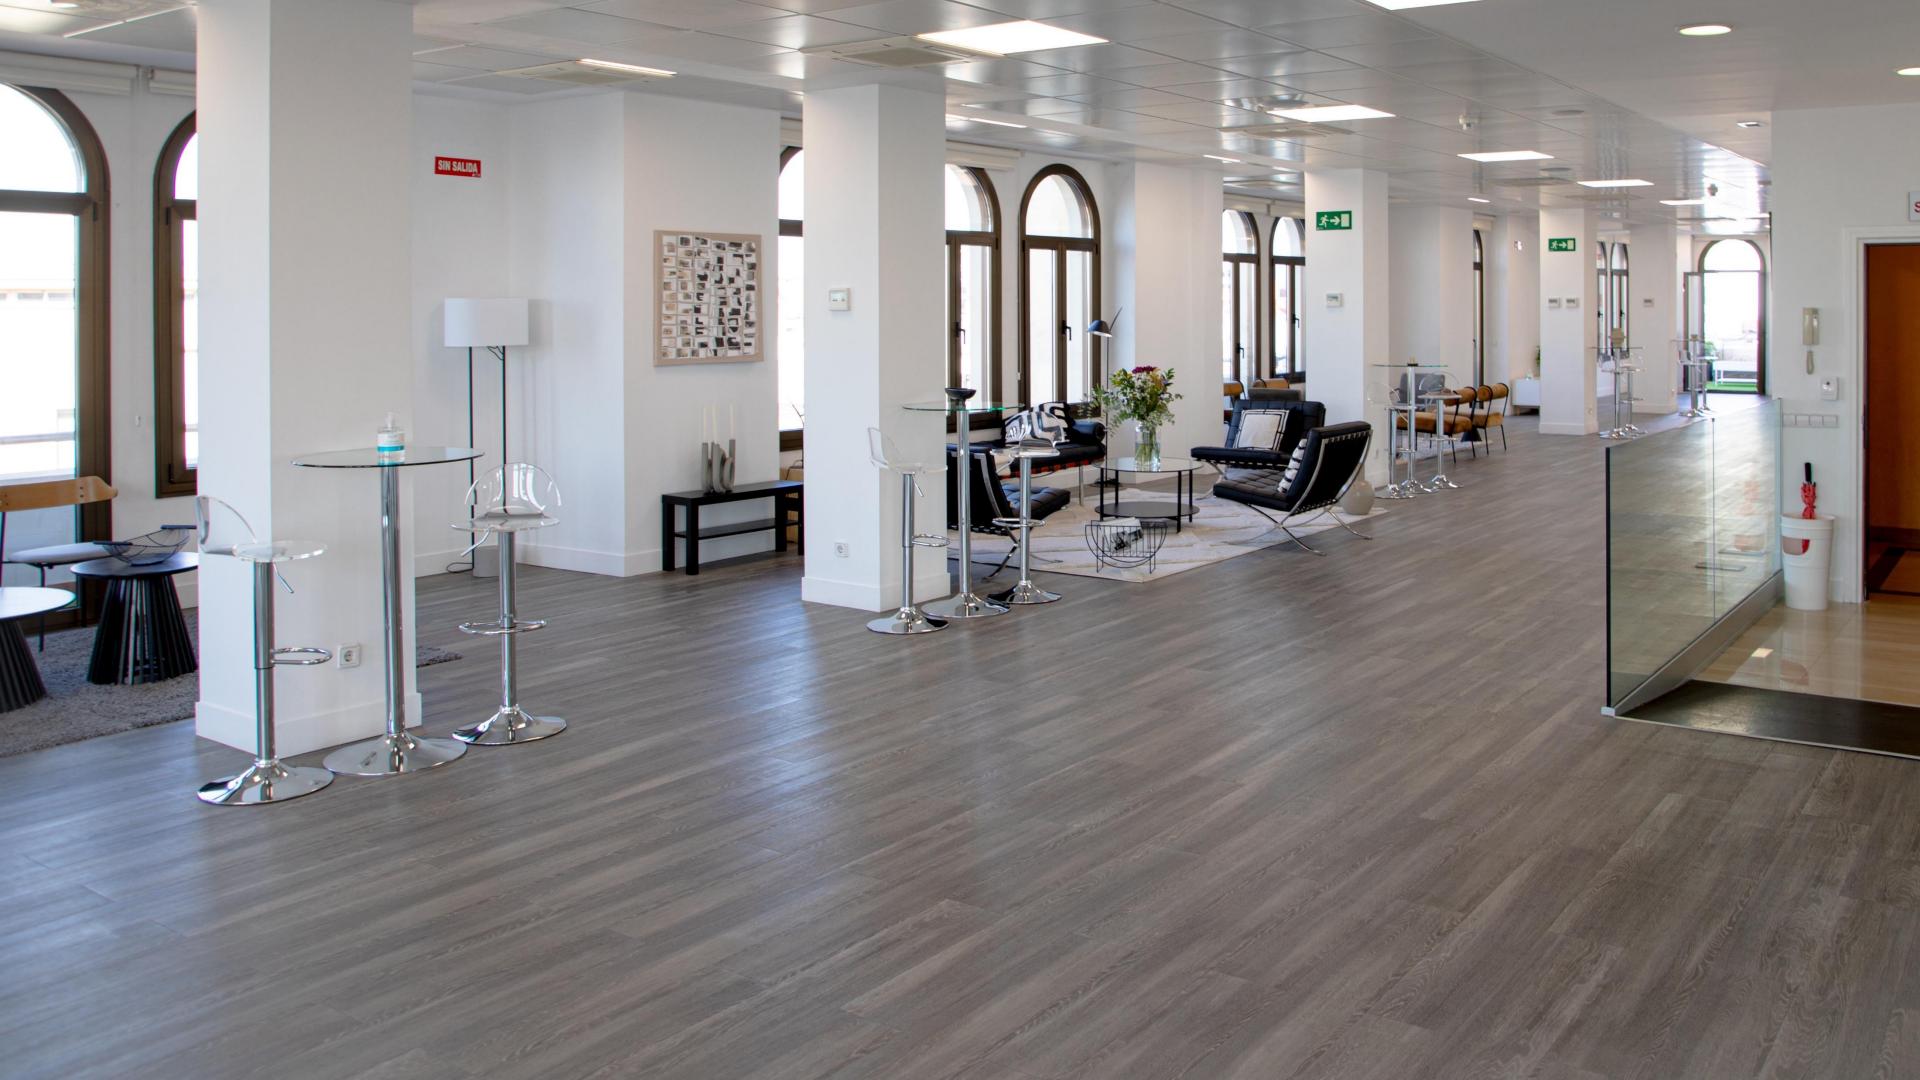

#### **ARCHITECTURE**

Loop 21 has a total of 520 square meters, plus 3 large terraces, one of them with direct views to the facade of the Four Seasons Hotel and two of them at the back of the space facing the Gran Vía.

The interior features modern materials, gray wooden floors and large smooth white walls, covered with large windows that allow you to enjoy the best view of Alcalá street and fill the space with natural light.