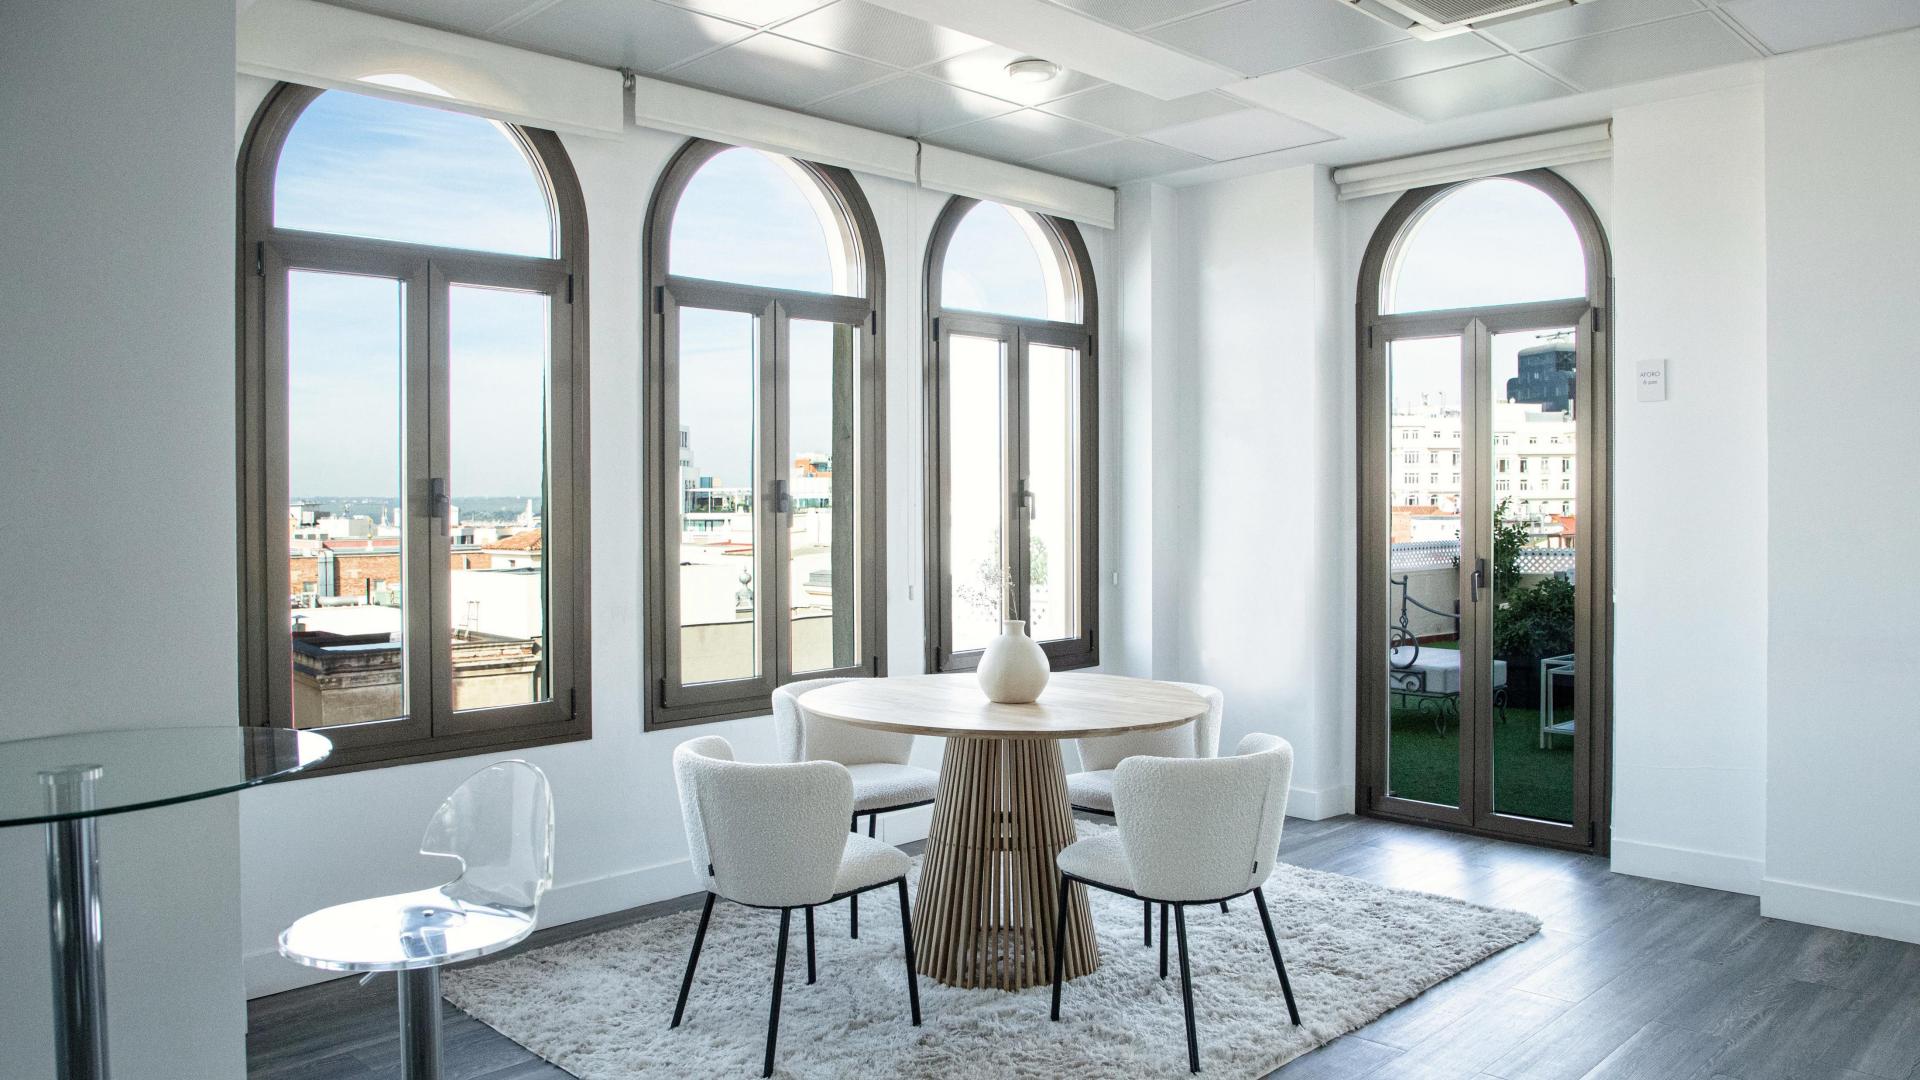

On it is façade are the sculptures of the Lion and the Woman, by Miguel Blay and Enrique Monjo. It is design combines classicism and rationalism, standing out for its numerous and ample luminous windows.

The interior features modern materials, gray wooden floors and large smooth white walls, covered with large windows that allow you to enjoy the best view of Alcalá street and fill the space with natural light.

#### THE VENUE

Located in the heart of Alcalá 21 street, on the eighth floor, with 360° views of Puerta del Sol and Plaza de Cibeles at the same time, is Loop 21, a space for events and productions with a multidisciplinary and ample character.