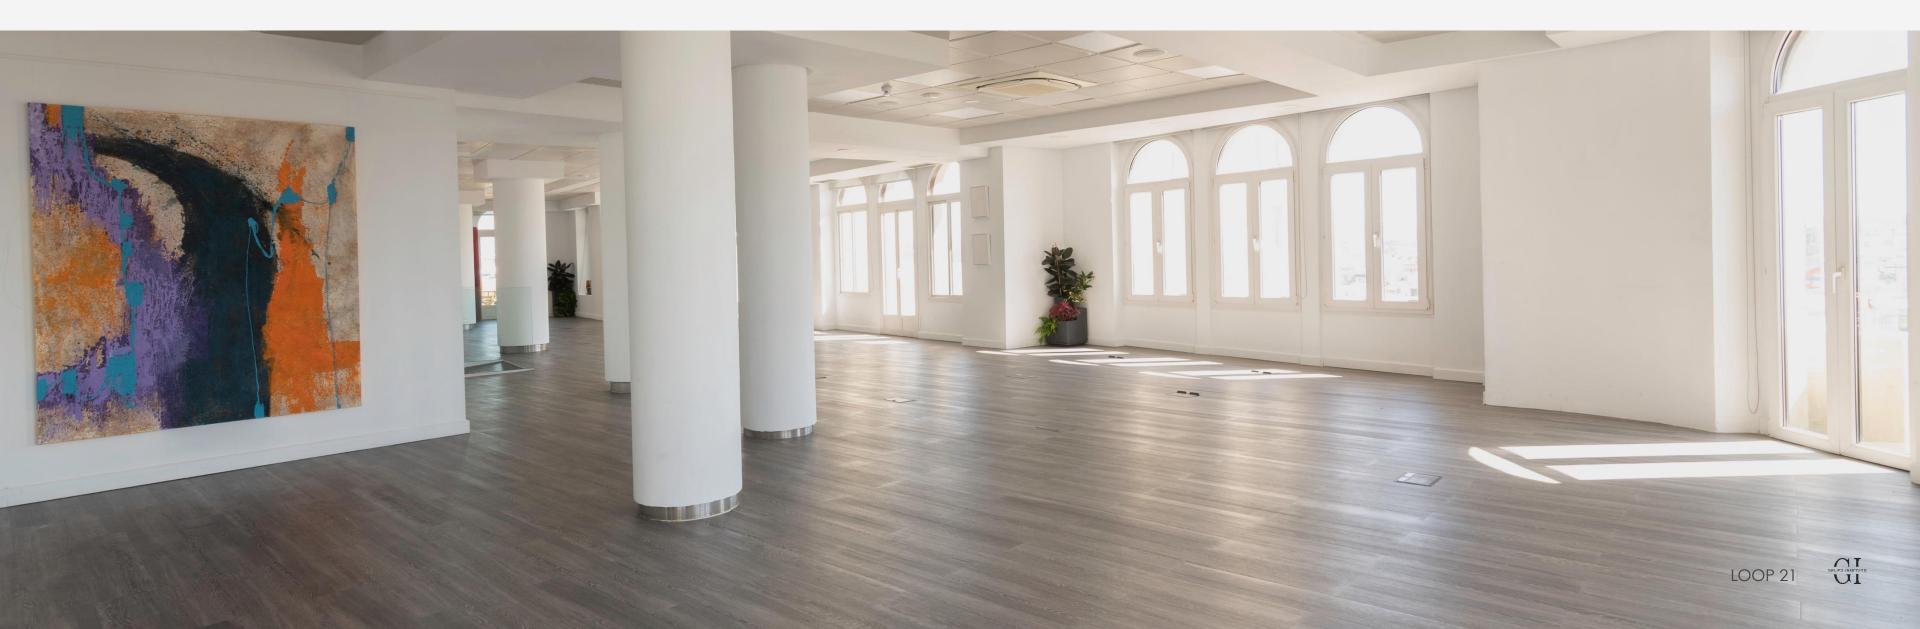

#### **ARCHITECTURE**

Loop 21 has a total of 520 square meters, plus 3 large terraces, one of them with direct views to the facade of the Four Seasons Hotel and two of them at the back of the space facing the Gran Vía.

The interior features modern materials, gray wooden floors and large smooth white walls, covered with large windows that allow you to enjoy the best view of Alcalá street and fill the space with natural light.

#### THE VENUE

Located in the heart of Alcalá 21 street, on the eighth floor, with 360° views of Puerta del Sol and Plaza de Cibeles at the same time, is Loop 21, a space for events and productions with a multidisciplinary and ample character.