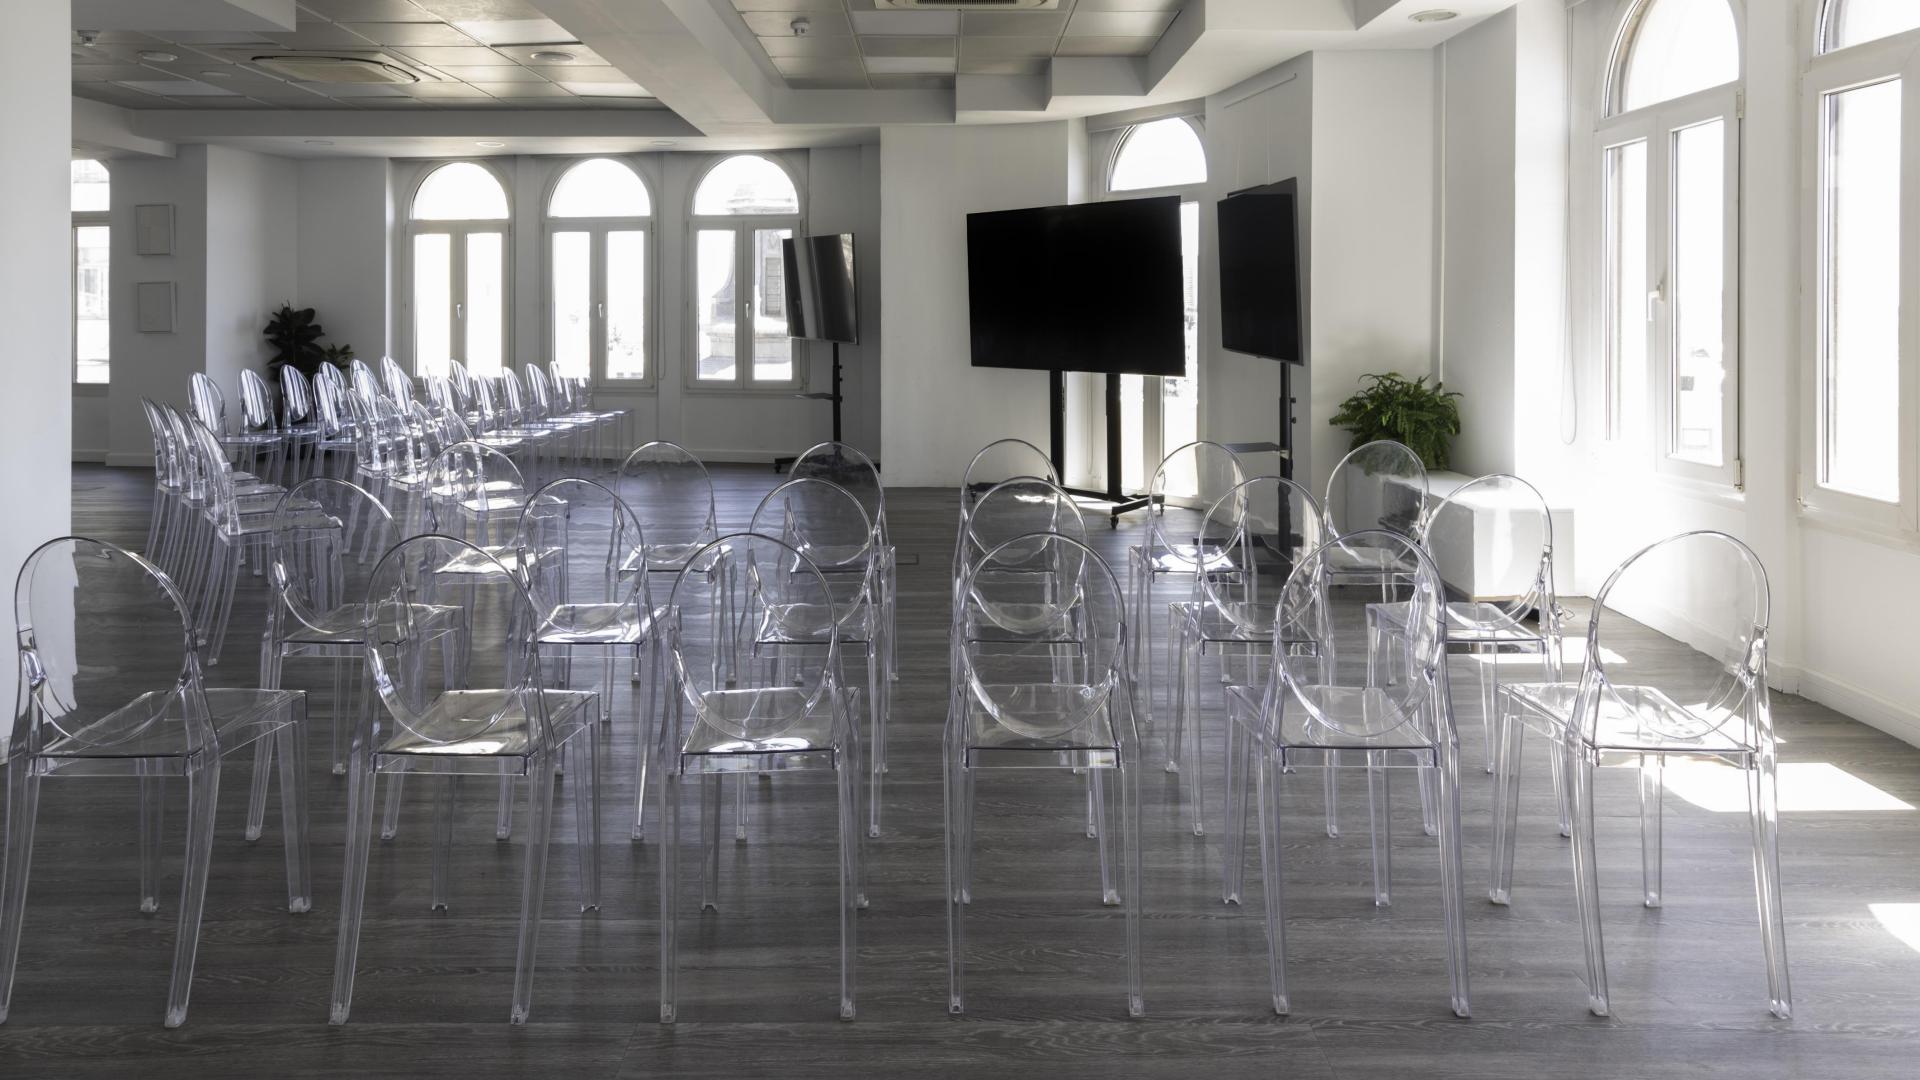

LOOP 21

Theater 110 ppl

Classroom shape 60 ppl

FORMATS

Imperial 42 ppl

U format 44 ppl

Cabaret\* 55 ppl

\*Quote needed

# TECHNICAL DETAILS\*

1 TV Full HD 86"
2 TV Full HD 65"
Microphones
HDMI Universal cable
HDMI Connection
Integrated sound system