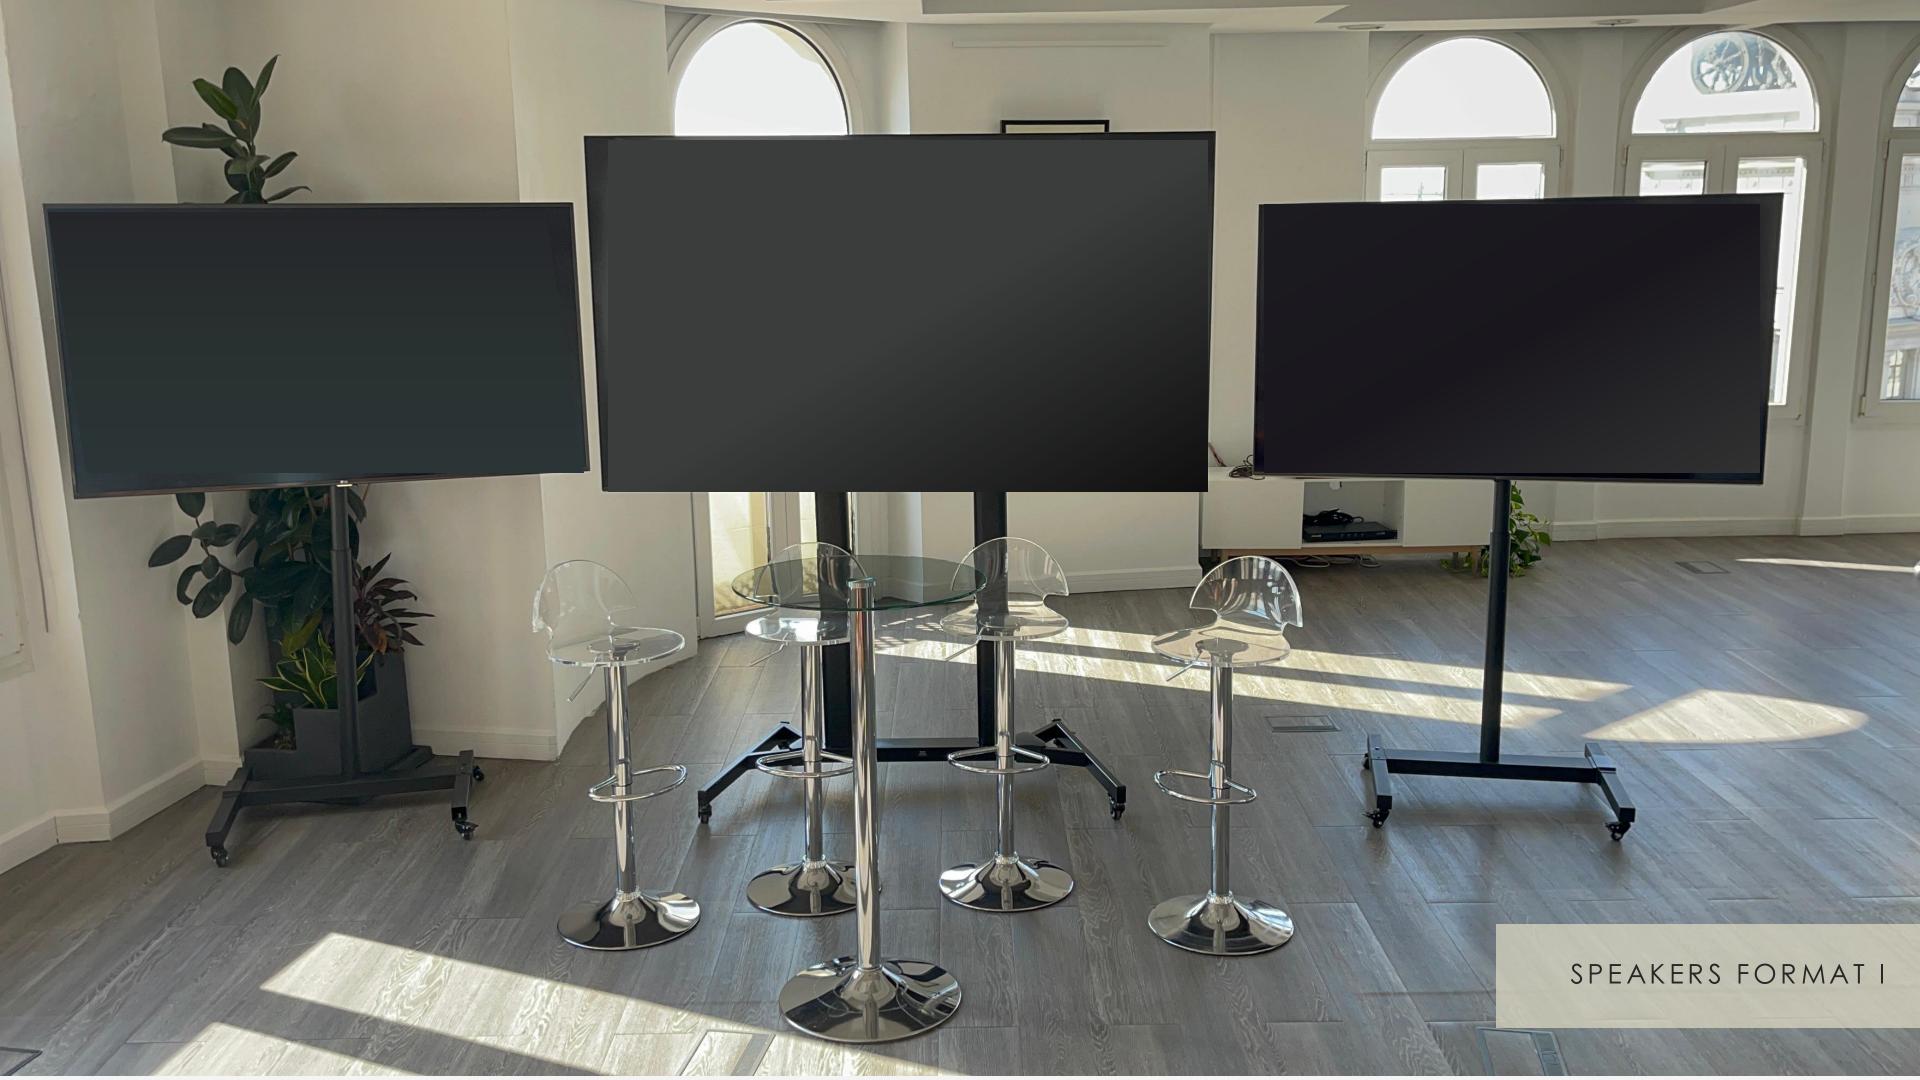

# TECHNICAL DETAILS\*

1 TV Full HD 86"
2 TV Full HD 65"
Microphones
HDMI Universal cable
HDMI Connection
Integrated sound system