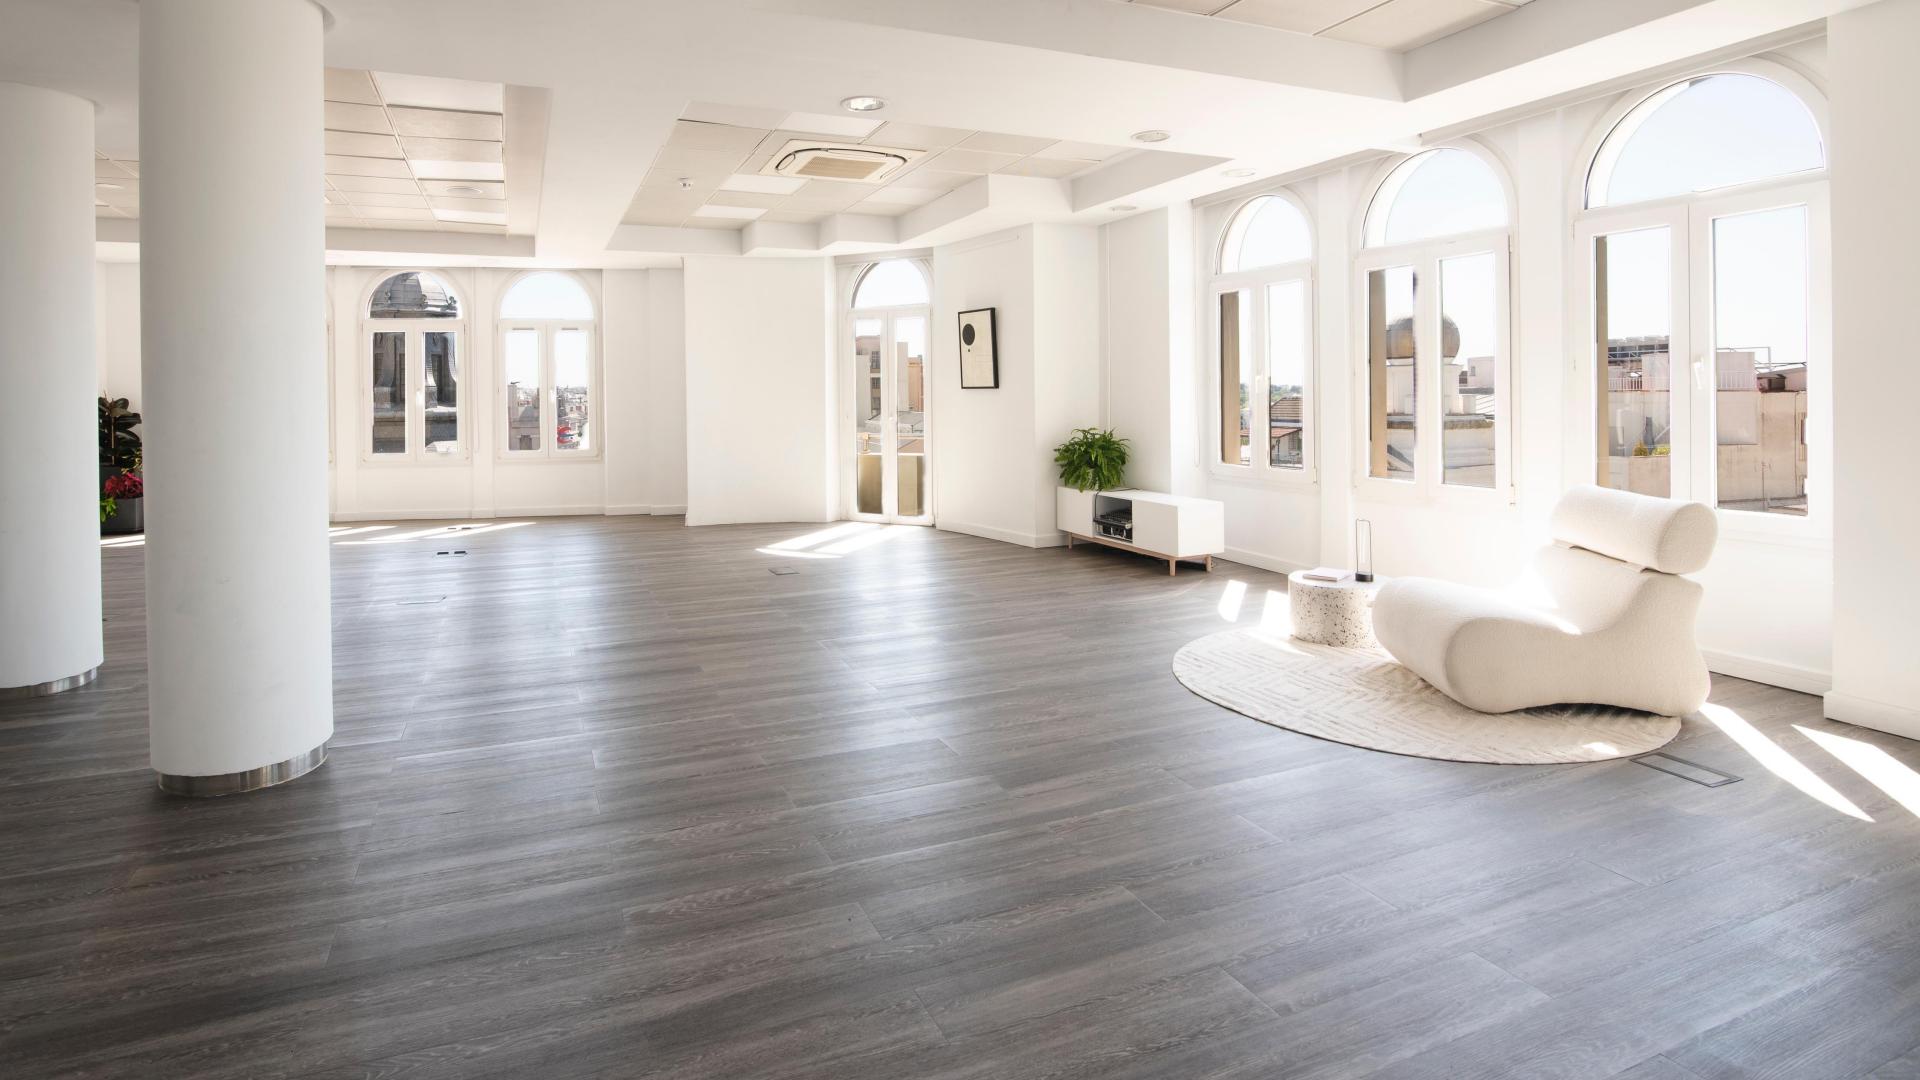

#### **ARCHITECTURE**

Loop 21 has a total of 520 square meters, plus 3 large terraces, one of them with direct views to the facade of the Four Seasons Hotel and two of them at the back of the space facing the Gran Vía.

The interior features modern materials, gray wooden floors and large smooth white walls, covered with large windows that allow you to enjoy the best view of Alcalá street and fill the space with natural light.

#### THE VENUE

Located in the heart of Alcalá 21 street, on the eighth floor, with 360° views of Puerta del Sol and Plaza de Cibeles at the same time, is Loop 21, a space for events and productions with a multidisciplinary and ample character.